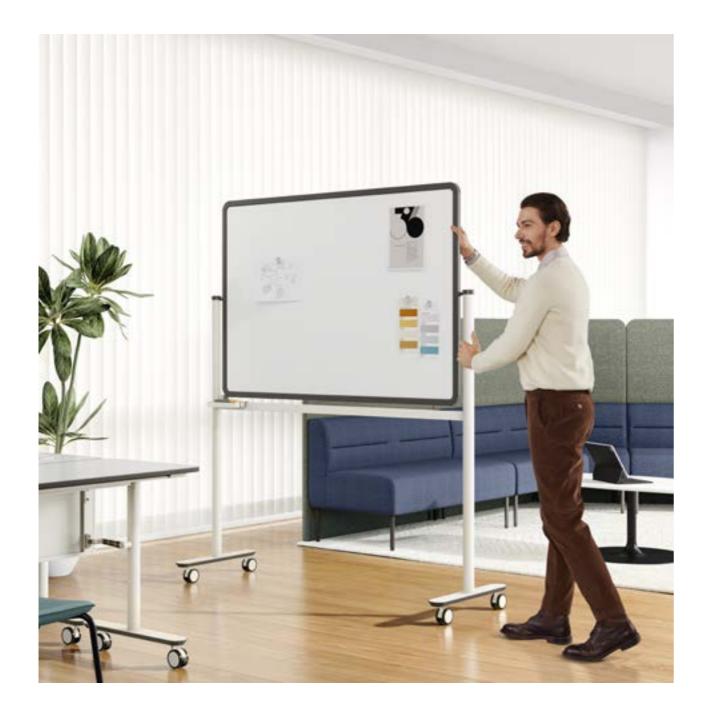

# **Mobile Whiteboard for Instant Creativity**

The whiteboard features a 360° flip function, doubling the writing space, and also serves as an instant partition wall.

防夹手设计,细心呵护 Spacious Gap to Avoid Hand-Pinching

限位笔盒,一盒两用 Pen Holder with Whiteboard Limiter

静音万向轮,灵动自如 Silent Swivel Casters for Smooth and Quiet Movement