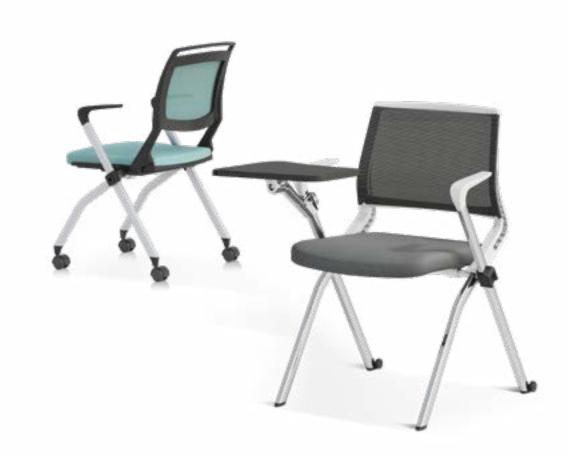

## **Arms/ Diamond**

How can training unfolds in an orderly manner without a training table? Diamond training chairs have different foot shapes in brilliant colors. With tables and chairs, you can also configure it with a writing board. Enter the agile training era quickly.

People can have discussions at this space. The S-shaped chair back line follows the natural spine curve to offer proper support to you back. The lumbar support is hollow to be more breathable. The flexible universal castor is equipped under feet for easy turning around. Let discussion and communication happen anytime, anywhere.