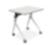

# Honeycomb shape-team collaboration

Honeycomb shape is the perfect solution for team collaboration, creating an equal and welcoming atmosphere. Eco-friendly board resists friction and erosion, and stays as good as new with a wipe.

Rectangle-shape enables face-to-face communications and brings a collision of ideas. The rounded corner avoids bumps and enhances visual aesthetics.

## Rectangle shape- group discussion

Flexible casters move freely and silently. Unique legs that are elegantly shaped provide longlasting support for the countertop. This training desk can work together in countless ways to adapt to enduring changes.