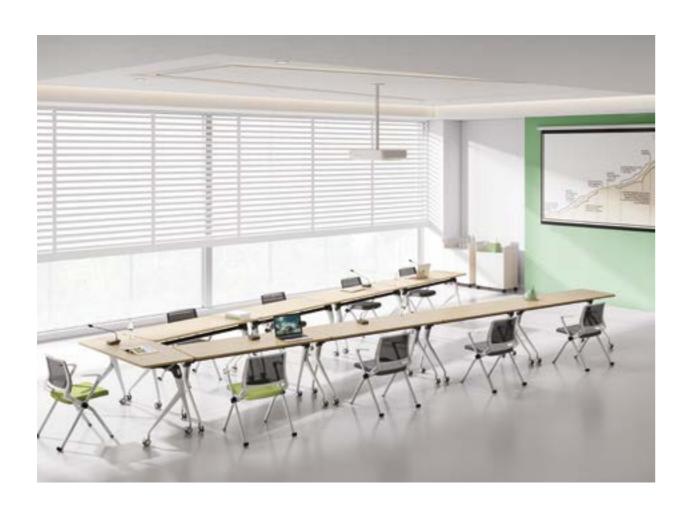

Flip the tabletop with just one pull with a single hand, which handles within 3cm for easy use.

Flex and Easy to Arrange
Explore with ease and creativity with Modit
Training System's versatile combination of
training desks, podiums, and whiteboards,
offering a dynamic visual experience in warm
white and charcoal grey tones.

The training desks have eight colors, adapting to any setting. Warm wood grain fosters relaxation and connection to nature, while bright white enhances focus and efficiency.

## **Adapt to Diverse Spaces**

Experience versatile space transformations with the intelligent communication hub, seamlessly transitioning between training sessions, group discussions, and office meetings.