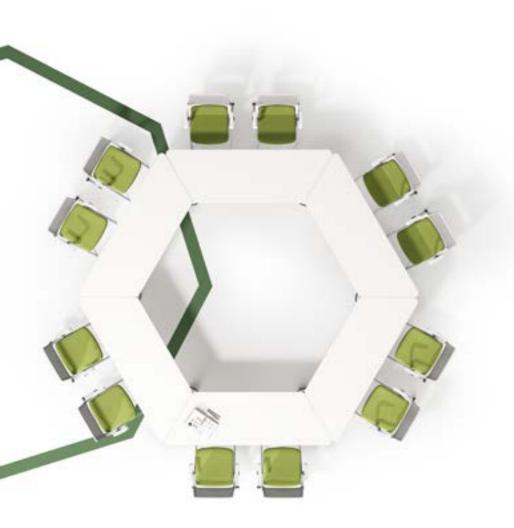

# Honeycomb shape-team collaboration

Honeycomb shape is the perfect solution for team collaboration, creating an equal and welcoming atmosphere. Eco-friendly board resists friction and erosion, and stays as good as new with a wipe.