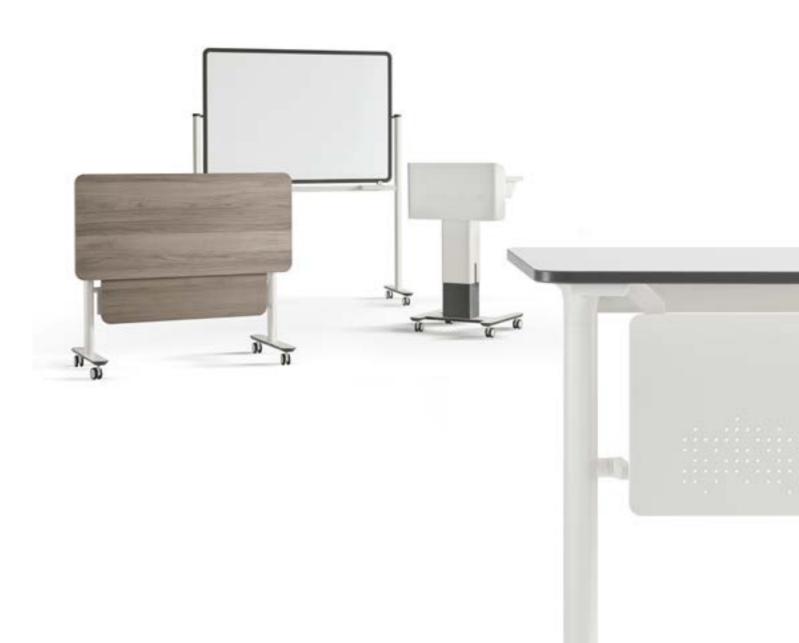

Flip the tabletop with just one pull with a single hand, which handles within 3cm for easy use.

Flex and Easy to Arrange
Explore with ease and creativity with Modit
Training System's versatile combination of
training desks, podiums, and whiteboards,
offering a dynamic visual experience in warm
white and charcoal grey tones.

## **Adapt to Diverse Spaces**

Experience versatile space transformations with the intelligent communication hub, seamlessly transitioning between training sessions, group discussions, and office meetings.

# **Mobile Whiteboard for Instant Creativity**

The whiteboard features a 360° flip function, doubling the writing space, and also serves as an instant partition wall.

防夹手设计,细心呵护 Spacious Gap to Avoid Hand-Pinching

## **Mobile Sit-to-Stand Podium**

Prolonged sitting or standing may reduce speech efficiency due to fatigue. The Modit podium enables effortless sit-to-stand adjustment, elevating your performance with integrated features for charging and storage.