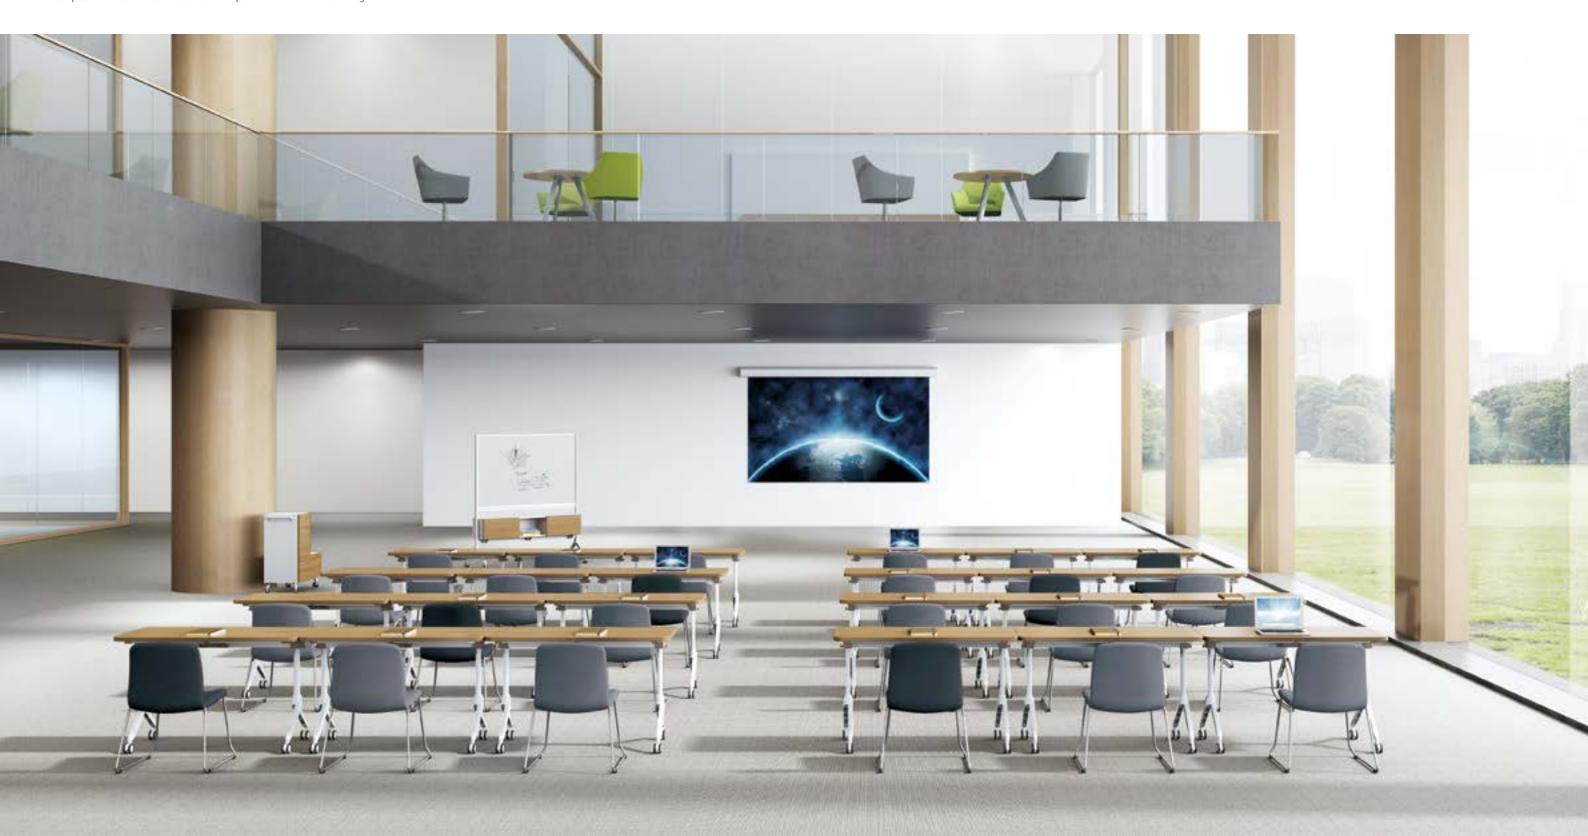

# Rebuild the communication experience.

The training space needs to be flexible, interactive and fun to motivate employees' creativity. Trans series training tables are available in a variety of colors and types of feet, It is a highlight when standing alone and a fine match to other products. Folding storage design offers more possibilities for storage. The Y-shaped metal foot allows the training to be active and orderly.