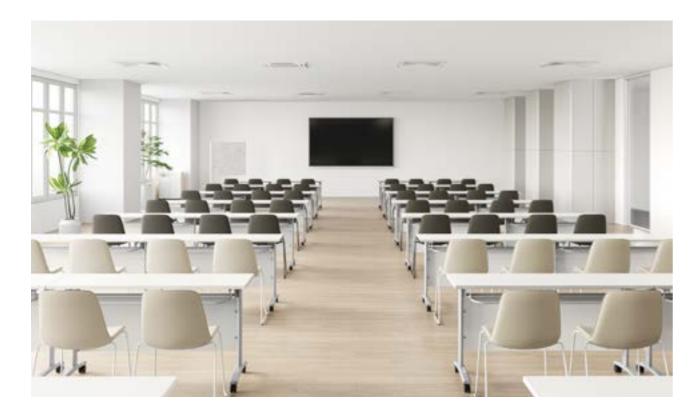

Flip the tabletop with just one pull with a single hand, which handles within 3cm for easy use.

Flex and Easy to Arrange
Explore with ease and creativity with Modit
Training System's versatile combination of
training desks, podiums, and whiteboards,
offering a dynamic visual experience in warm
white and charcoal grey tones.

The training desks have eight colors, adapting to any setting. Warm wood grain fosters relaxation and connection to nature, while bright white enhances focus and efficiency.

## **Adapt to Diverse Spaces**

Experience versatile space transformations with the intelligent communication hub, seamlessly transitioning between training sessions, group discussions, and office meetings.