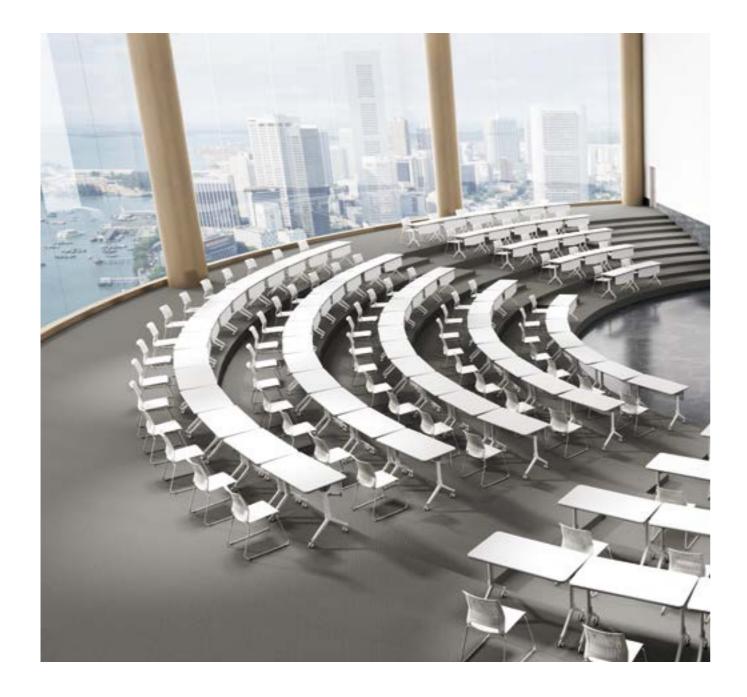

## V-shape seminar model

Say goodbye to the monotonous meeting spaces. 5 shapes of tabletops adapt to different meeting requirements and the unique V-shape minimizes visual distractions.

## Arc-Shape Layout Minimizes Visual Distractions

The casters adapt to the evolving requirements, and can be locked when necessary.

Two types of functional white boards with or without a cabinet, designed with a concealed slot on the bottom edge for hanging a pencil box, in which eraser tools and pens are well placed. 185.5 cm high, suitable for people of various heights to write on.