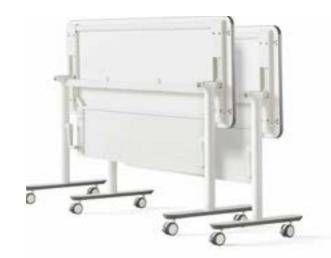

## Easy to Stack, More Space for Sharing

The innovative design of the foldable desktop with a switch in the middle edge allows you to turn it by 90° using only one hand. The modesty panel moves with the desktop to maintain its all-time beauty. Mdecor could be stacked to save more space.