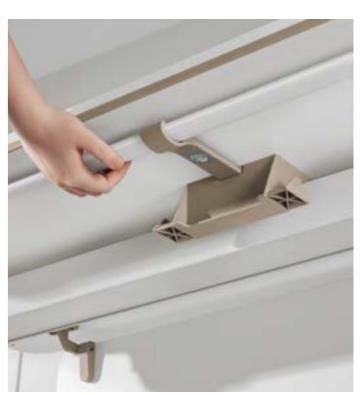

限位笔盒,一盒两用 Pen Holder with Whiteboard Limiter

静音万向轮,灵动自如 Silent Swivel Casters for Smooth and Quiet Movement

## Arc-Shape Layout Minimizes Visual Distractions

The casters adapt to the evolving requirements, and can be locked when necessary.

Two types of functional white boards with or without a cabinet, designed with a concealed slot on the bottom edge for hanging a pencil box, in which eraser tools and pens are well placed. 185.5 cm high, suitable for people of various heights to write on.