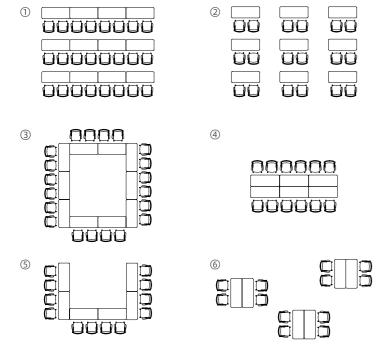

## V-shape seminar model

Say goodbye to the monotonous meeting spaces. 5 shapes of tabletops adapt to different meeting requirements and the unique V-shape minimizes visual distractions.