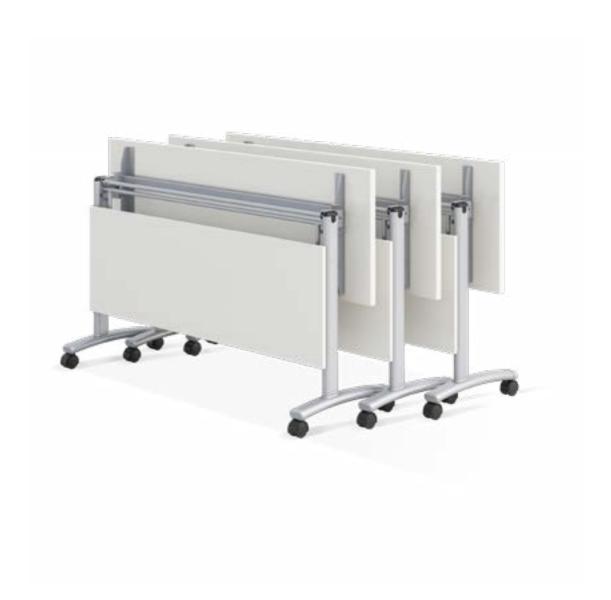

## Easy to Stack, More Space for Sharing

The innovative design of the foldable desktop with a switch in the middle edge allows you to turn it by 90° using only one hand. The modesty panel moves with the desktop to maintain its all-time beauty. Mdecor could be stacked to save more space.