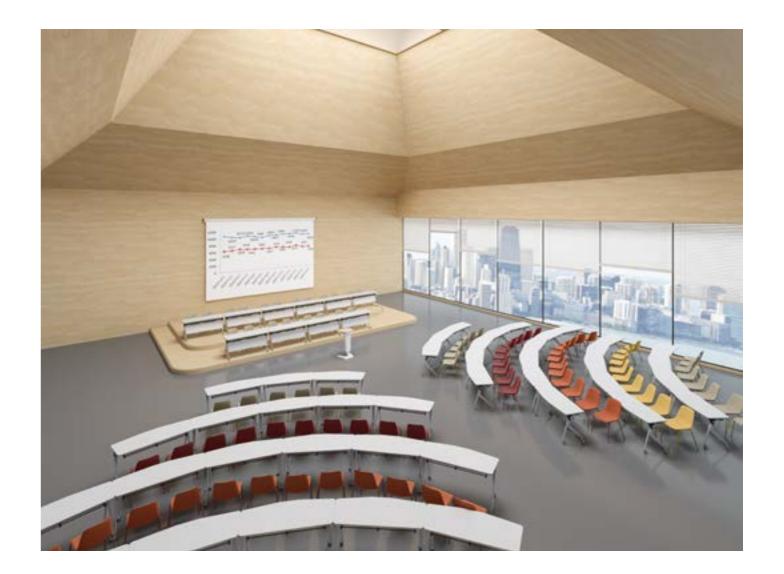

## V-shape seminar model

Say goodbye to the monotonous meeting spaces. 5 shapes of tabletops adapt to different meeting requirements and the unique V-shape minimizes visual distractions.

Rectangle-shape enables face-to-face communications and brings a collision of ideas. The rounded corner avoids bumps and enhances visual aesthetics.

## Rectangle shape- group discussion

Flexible casters move freely and silently. Unique legs that are elegantly shaped provide longlasting support for the countertop. This training desk can work together in countless ways to adapt to enduring changes.

## Arc-Shape Layout Minimizes Visual Distractions

The casters adapt to the evolving requirements, and can be locked when necessary.

Two types of functional white boards with or without a cabinet, designed with a concealed slot on the bottom edge for hanging a pencil box, in which eraser tools and pens are well placed. 185.5 cm high, suitable for people of various heights to write on.