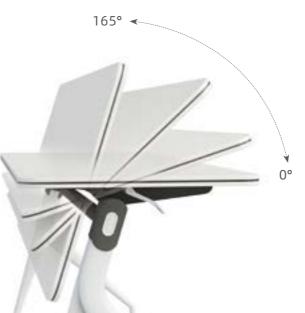

## Easy to Stack, More Space for Sharing

The innovative design of the foldable desktop with a switch in the middle edge allows you to turn it by 90° using only one hand. The modesty panel moves with the desktop to maintain its all-time beauty. Mdecor could be stacked to save more space.