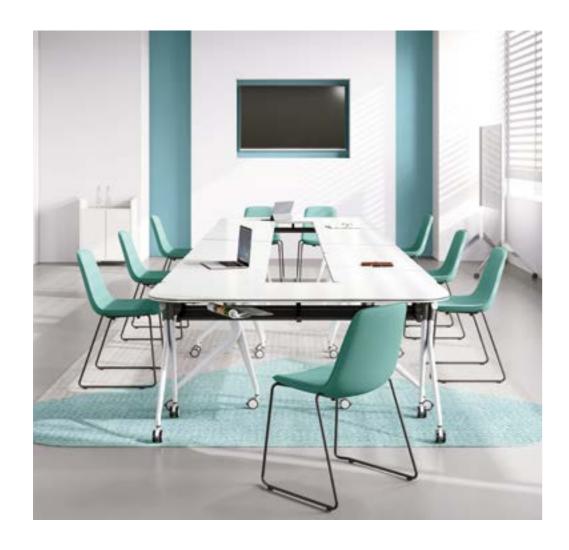

Rectangle-shape enables face-to-face communications and brings a collision of ideas. The rounded corner avoids bumps and enhances visual aesthetics.

## Rectangle shape- group discussion

Flexible casters move freely and silently. Unique legs that are elegantly shaped provide longlasting support for the countertop. This training desk can work together in countless ways to adapt to enduring changes.