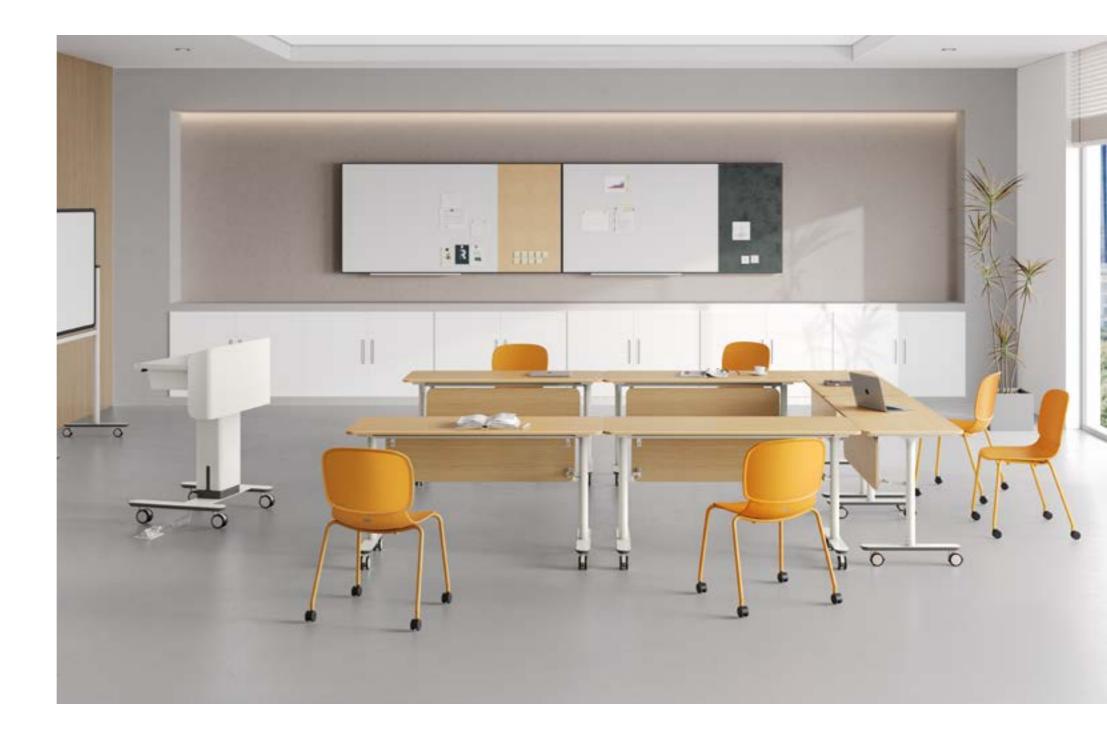

## **Adapt to Diverse Spaces**

Experience versatile space transformations with the intelligent communication hub, seamlessly transitioning between training sessions, group discussions, and office meetings.

## Rectangle shape- group discussion

Flexible casters move freely and silently. Unique legs that are elegantly shaped provide longlasting support for the countertop. This training desk can work together in countless ways to adapt to enduring changes.