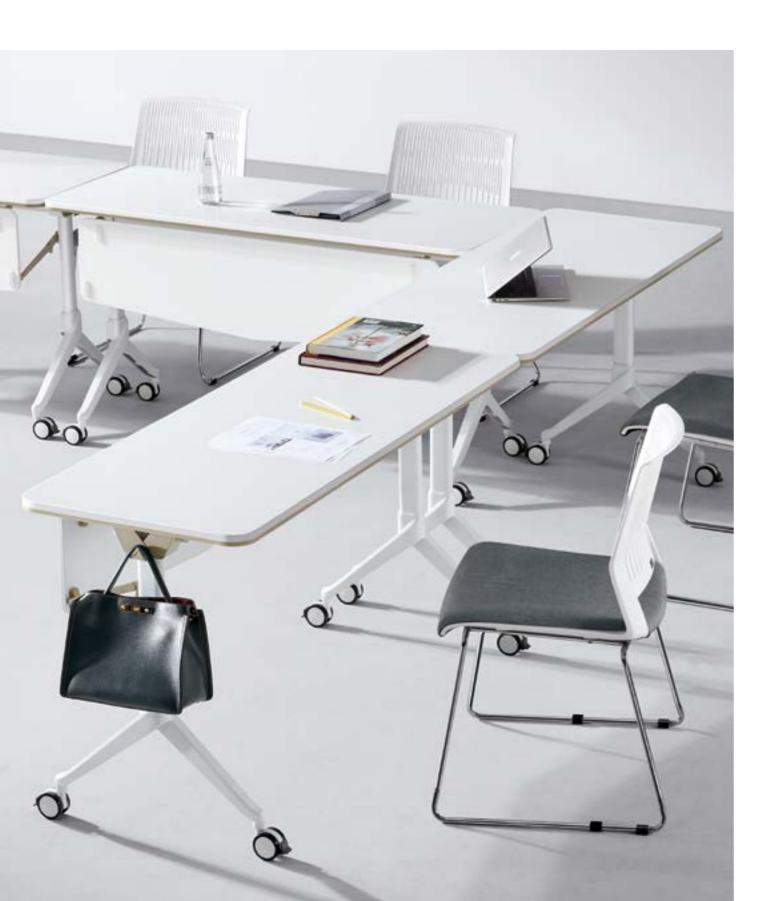

Flip the tabletop with just one pull with a single hand, which handles within 3cm for easy use.

Flex and Easy to Arrange
Explore with ease and creativity with Modit
Training System's versatile combination of
training desks, podiums, and whiteboards,
offering a dynamic visual experience in warm
white and charcoal grey tones.

The training desks have eight colors, adapting to any setting. Warm wood grain fosters relaxation and connection to nature, while bright white enhances focus and efficiency.

## **Dual-color Banding Technique with Touching Hook Details**

The perfect match of warm white and mocha color and seamless banding carries beauty into details. It is equipped with a hook rather than a table pocket, freeing your legs with larger space. With a height of 66cm, the desk is perfect for hanging your bag and umbrella.