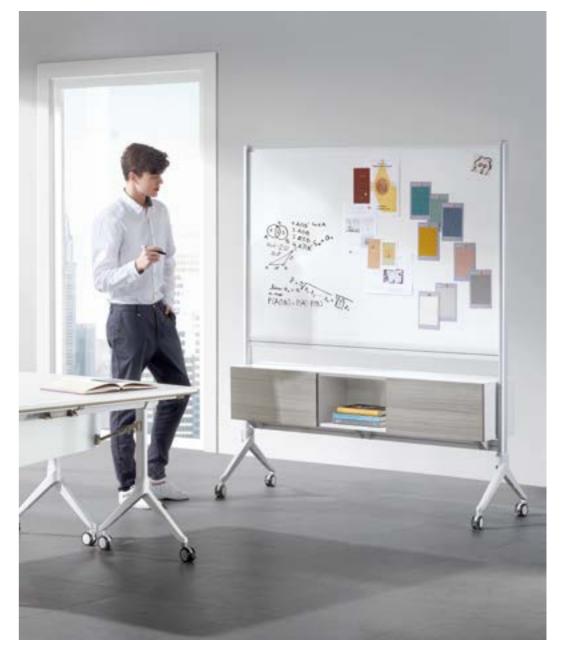

# **Mobile Whiteboard for Instant Creativity**

The whiteboard features a 360° flip function, doubling the writing space, and also serves as an instant partition wall.

防夹手设计,细心呵护 Spacious Gap to Avoid Hand-Pinching