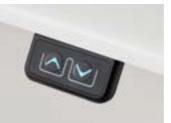

Flip the tabletop with just one pull with a single hand, which handles within 3cm for easy use.

Flex and Easy to Arrange
Explore with ease and creativity with Modit
Training System's versatile combination of
training desks, podiums, and whiteboards,
offering a dynamic visual experience in warm
white and charcoal grey tones.