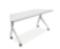

# One of a Kind, Linear Arrangement for Professional Training

Desktop with wood grain is available for choice to build a space of warmth and care and a space for efficient learning.

## **Dual-color Banding Technique with Touching Hook Details**

The perfect match of warm white and mocha color and seamless banding carries beauty into details. It is equipped with a hook rather than a table pocket, freeing your legs with larger space. With a height of 66cm, the desk is perfect for hanging your bag and umbrella.

## Easy to Stack, More Space for Sharing

The innovative design of the foldable desktop with a switch in the middle edge allows you to turn it by 90° using only one hand. The modesty panel moves with the desktop to maintain its all-time beauty. Mdecor could be stacked to save more space.

## Arc-Shape Layout Minimizes Visual Distractions

The casters adapt to the evolving requirements, and can be locked when necessary.

Two types of functional white boards with or without a cabinet, designed with a concealed slot on the bottom edge for hanging a pencil box, in which eraser tools and pens are well placed. 185.5 cm high, suitable for people of various heights to write on.