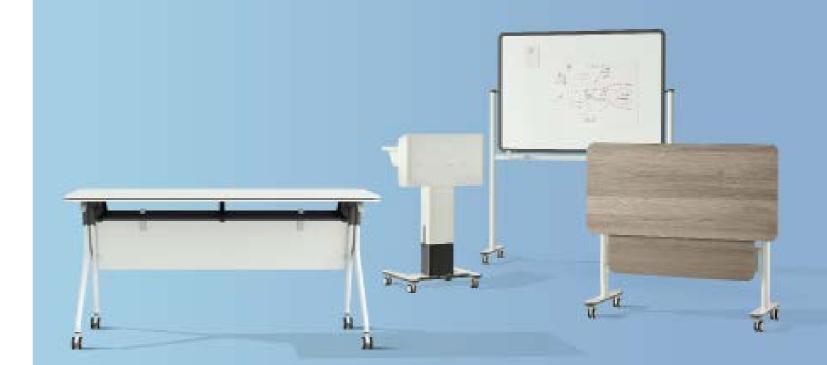

Flip the tabletop with just one pull with a single hand, which handles within 3cm for easy use.

Flex and Easy to Arrange
Explore with ease and creativity with Modit
Training System's versatile combination of
training desks, podiums, and whiteboards,
offering a dynamic visual experience in warm
white and charcoal grey tones.

## **Adapt to Diverse Spaces**

Experience versatile space transformations with the intelligent communication hub, seamlessly transitioning between training sessions, group discussions, and office meetings.

# **Mobile Whiteboard for Instant Creativity**

The whiteboard features a 360° flip function, doubling the writing space, and also serves as an instant partition wall.

防夹手设计,细心呵护 Spacious Gap to Avoid Hand-Pinching

## **Mobile Sit-to-Stand Podium**

Prolonged sitting or standing may reduce speech efficiency due to fatigue. The Modit podium enables effortless sit-to-stand adjustment, elevating your performance with integrated features for charging and storage.