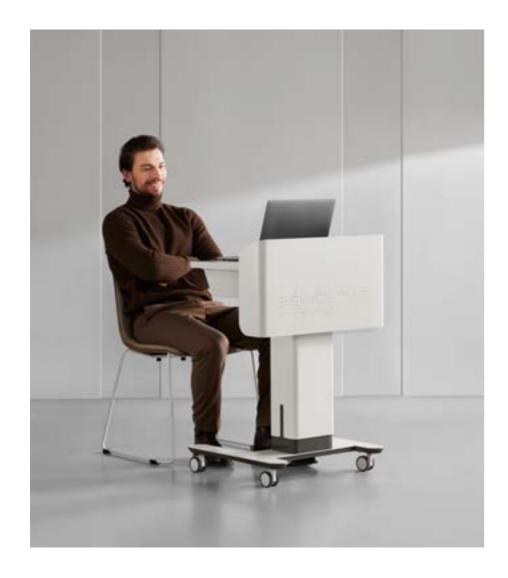

## **Mobile Sit-to-Stand Podium**

Prolonged sitting or standing may reduce speech efficiency due to fatigue. The Modit podium enables effortless sit-to-stand adjustment, elevating your performance with integrated features for charging and storage.

The controller enables smooth transitions with a single touch. With a range of 820mm to 1050mm, it ensures optimal posture and comfort for all users.

Controller

Non-Slip Rack