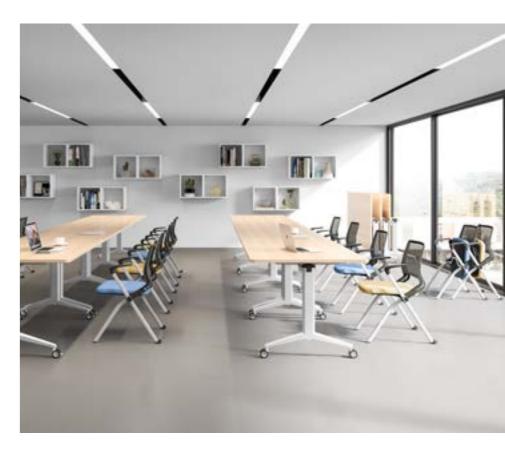

## Easy to Stack, More Space for Sharing

The innovative design of the foldable desktop with a switch in the middle edge allows you to turn it by 90° using only one hand. The modesty panel moves with the desktop to maintain its all-time beauty. Mdecor could be stacked to save more space.

## Arc-Shape Layout Minimizes Visual Distractions

The casters adapt to the evolving requirements, and can be locked when necessary.

Two types of functional white boards with or without a cabinet, designed with a concealed slot on the bottom edge for hanging a pencil box, in which eraser tools and pens are well placed. 185.5 cm high, suitable for people of various heights to write on.