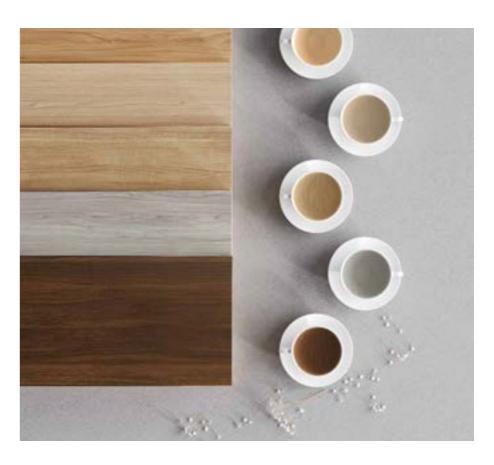

The training desks have eight colors, adapting to any setting. Warm wood grain fosters relaxation and connection to nature, while bright white enhances focus and efficiency.

# One of a Kind, Linear Arrangement for Professional Training

Desktop with wood grain is available for choice to build a space of warmth and care and a space for efficient learning.