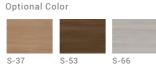

CDM11GW W560\*D580\*H810(mm)

CDM17GW W560\*D535\*H810(mm)

CDM13GW W560\*D580\*H810(mm)

CDM14GW W560\*D535\*H810(mm)

CDM30PJ W384\*D272\*H178(mm)

Optional Color

### Material of Diamond