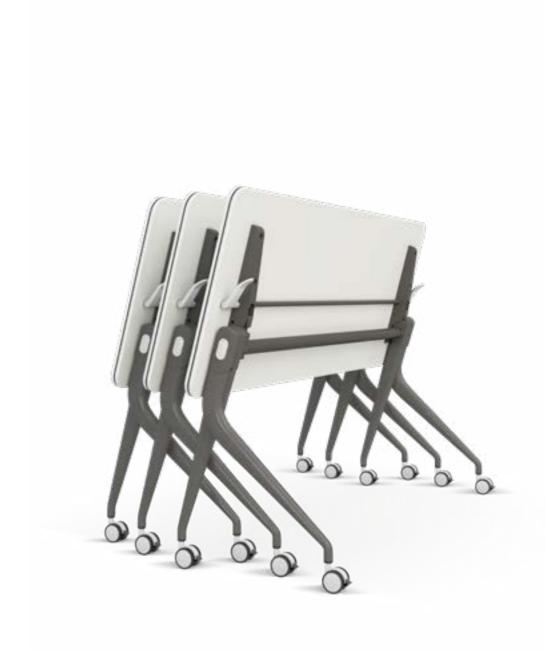

## Easy to Stack, More Space for Sharing

The innovative design of the foldable desktop with a switch in the middle edge allows you to turn it by 90° using only one hand. The modesty panel moves with the desktop to maintain its all-time beauty. Mdecor could be stacked to save more space.

## Rectangle shape- group discussion

Flexible casters move freely and silently. Unique legs that are elegantly shaped provide longlasting support for the countertop. This training desk can work together in countless ways to adapt to enduring changes.