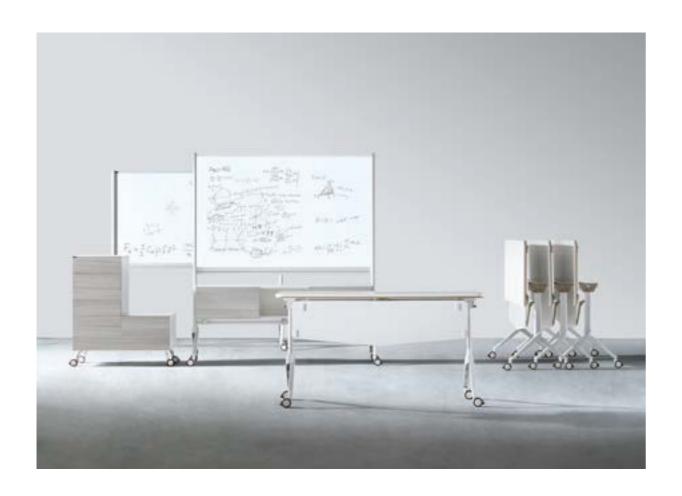

Flip the tabletop with just one pull with a single hand, which handles within 3cm for easy use.

Flex and Easy to Arrange
Explore with ease and creativity with Modit
Training System's versatile combination of
training desks, podiums, and whiteboards,
offering a dynamic visual experience in warm
white and charcoal grey tones.

# **Mobile Whiteboard for Instant Creativity**

The whiteboard features a 360° flip function, doubling the writing space, and also serves as an instant partition wall.

防夹手设计,细心呵护 Spacious Gap to Avoid Hand-Pinching

## **Mobile Sit-to-Stand Podium**

Prolonged sitting or standing may reduce speech efficiency due to fatigue. The Modit podium enables effortless sit-to-stand adjustment, elevating your performance with integrated features for charging and storage.