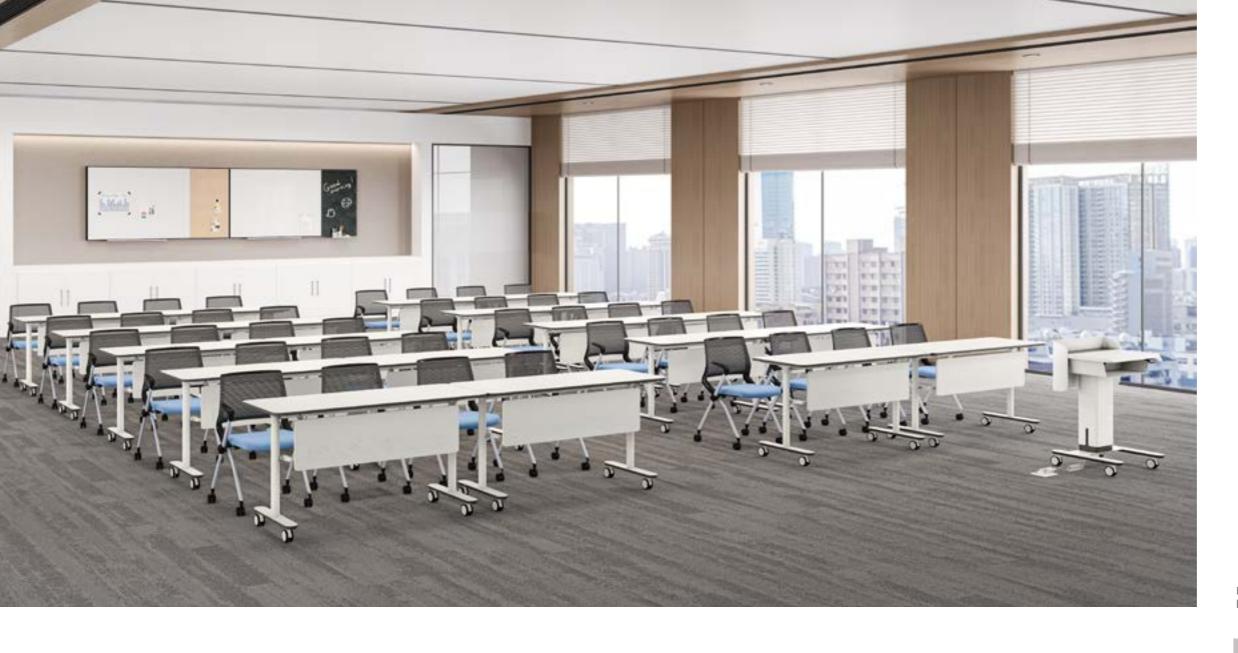

Flip the tabletop with just one pull with a single hand, which handles within 3cm for easy use.

Flex and Easy to Arrange
Explore with ease and creativity with Modit
Training System's versatile combination of
training desks, podiums, and whiteboards,
offering a dynamic visual experience in warm
white and charcoal grey tones.

The training desks have eight colors, adapting to any setting. Warm wood grain fosters relaxation and connection to nature, while bright white enhances focus and efficiency.

## **Adapt to Diverse Spaces**

Experience versatile space transformations with the intelligent communication hub, seamlessly transitioning between training sessions, group discussions, and office meetings.