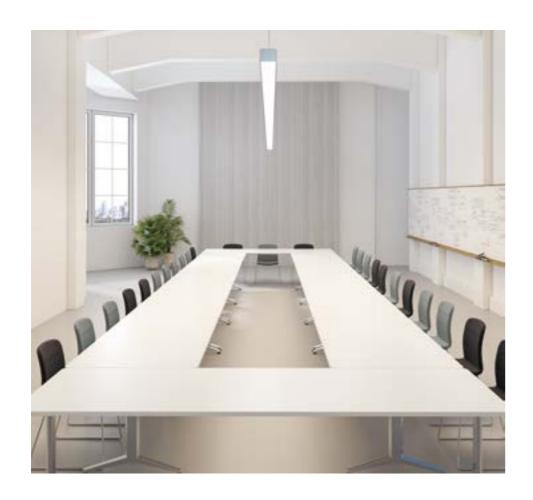

## V-shape seminar model

Say goodbye to the monotonous meeting spaces. 5 shapes of tabletops adapt to different meeting requirements and the unique V-shape minimizes visual distractions.

Rectangle-shape enables face-to-face communications and brings a collision of ideas. The rounded corner avoids bumps and enhances visual aesthetics.