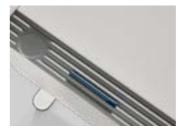

## Arc-Shape Layout Minimizes Visual Distractions

The casters adapt to the evolving requirements, and can be locked when necessary.

Two types of functional white boards with or without a cabinet, designed with a concealed slot on the bottom edge for hanging a pencil box, in which eraser tools and pens are well placed. 185.5 cm high, suitable for people of various heights to write on.