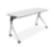

# **Mandis**

# Honeycomb shape-team collaboration

Honeycomb shape is the perfect solution for team collaboration, creating an equal and welcoming atmosphere. Eco-friendly board resists friction and erosion, and stays as good as new with a wipe.

### Specifications of Mandis

W1200\*D500/550/600\*H750(mm) W1400\*D500/550/600\*H750(mm) W1500\*D500/550/600\*H750(mm) W1600\*D500/550/600\*H750(mm)

DM71-2.HD W800\*D600\*H750(mm)

DM23

DM71-2.HD W1850\*D600\*H750(mm)