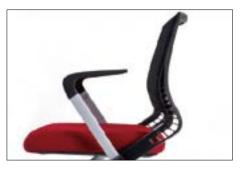

## **Arms/ Diamond**

How can training unfolds in an orderly manner without a training table? Diamond training chairs have different foot shapes in brilliant colors. With tables and chairs, you can also configure it with a writing board. Enter the agile training era quickly.

People can have discussions at this space. The S-shaped chair back line follows the natural spine curve to offer proper support to you back. The lumbar support is hollow to be more breathable. The flexible universal castor is equipped under feet for easy turning around. Let discussion and communication happen anytime, anywhere.