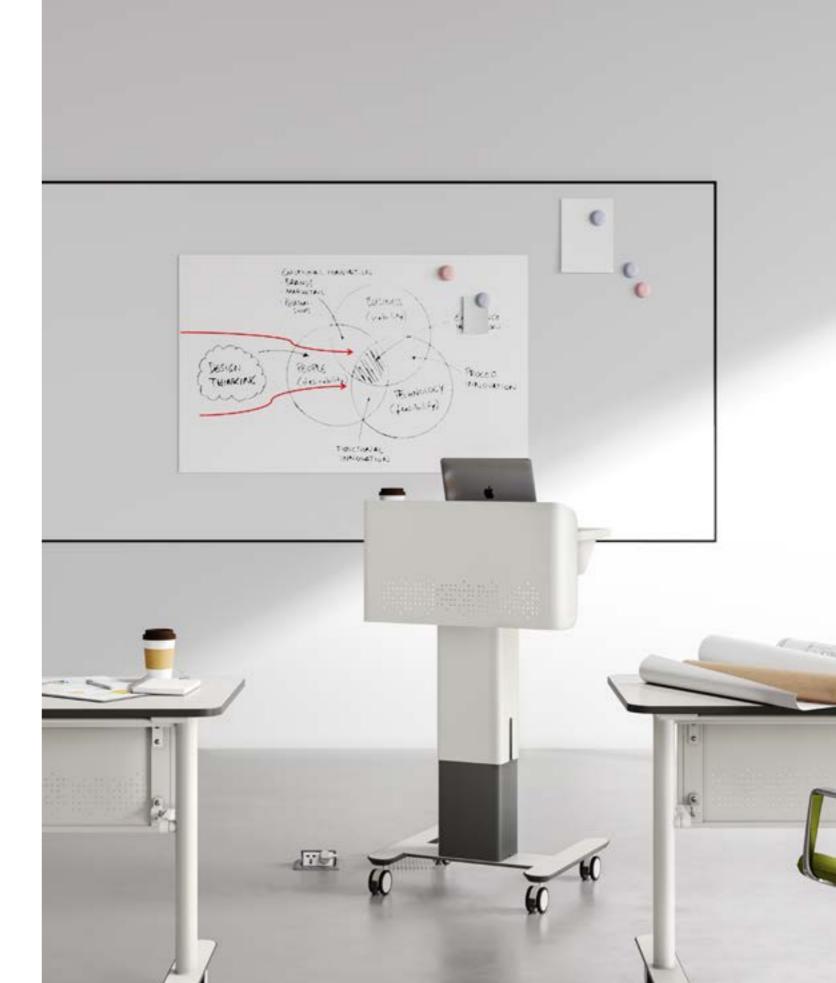

## **Adapt to Diverse Spaces**

Experience versatile space transformations with the intelligent communication hub, seamlessly transitioning between training sessions, group discussions, and office meetings.

## **Mobile Sit-to-Stand Podium**

Prolonged sitting or standing may reduce speech efficiency due to fatigue. The Modit podium enables effortless sit-to-stand adjustment, elevating your performance with integrated features for charging and storage.