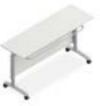

Flip the tabletop with just one pull with a single hand, which handles within 3cm for easy use.

Flex and Easy to Arrange
Explore with ease and creativity with Modit
Training System's versatile combination of
training desks, podiums, and whiteboards,
offering a dynamic visual experience in warm
white and charcoal grey tones.

The training desks have eight colors, adapting to any setting. Warm wood grain fosters relaxation and connection to nature, while bright white enhances focus and efficiency.

## Rectangle shape- group discussion

Flexible casters move freely and silently. Unique legs that are elegantly shaped provide longlasting support for the countertop. This training desk can work together in countless ways to adapt to enduring changes.