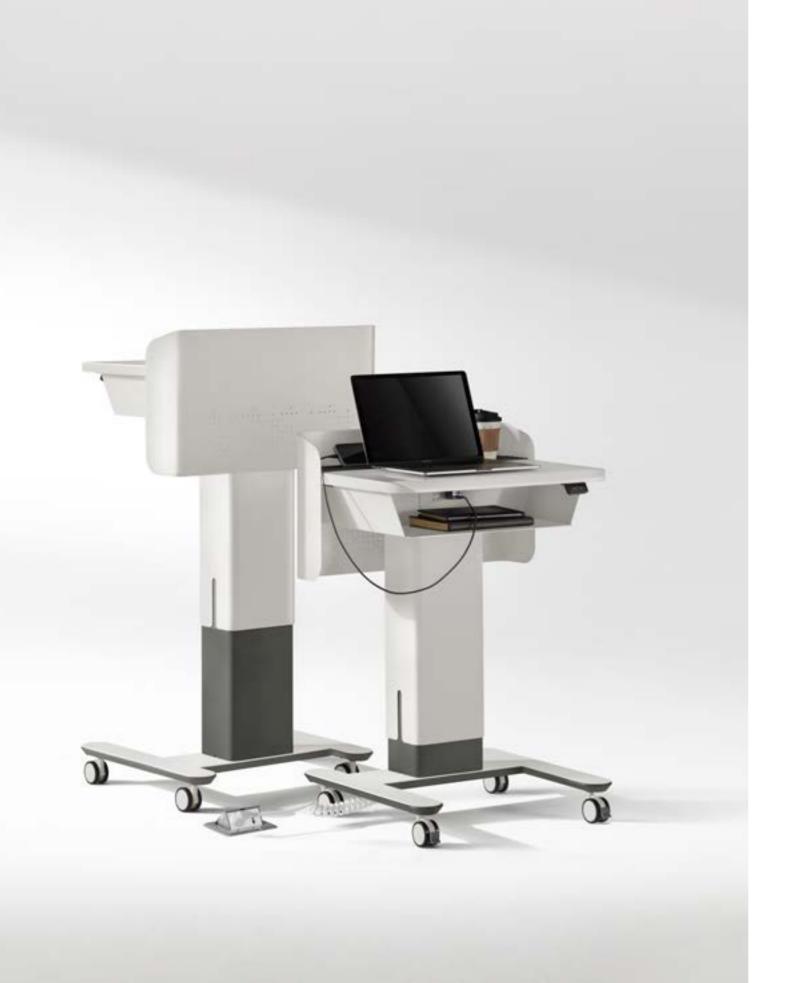

Flip the tabletop with just one pull with a single hand, which handles within 3cm for easy use.

Flex and Easy to Arrange
Explore with ease and creativity with Modit
Training System's versatile combination of
training desks, podiums, and whiteboards,
offering a dynamic visual experience in warm
white and charcoal grey tones.

## **Mobile Sit-to-Stand Podium**

Prolonged sitting or standing may reduce speech efficiency due to fatigue. The Modit podium enables effortless sit-to-stand adjustment, elevating your performance with integrated features for charging and storage.

The controller enables smooth transitions with a single touch. With a range of 820mm to 1050mm, it ensures optimal posture and comfort for all users.

Controller

Non-Slip Rack