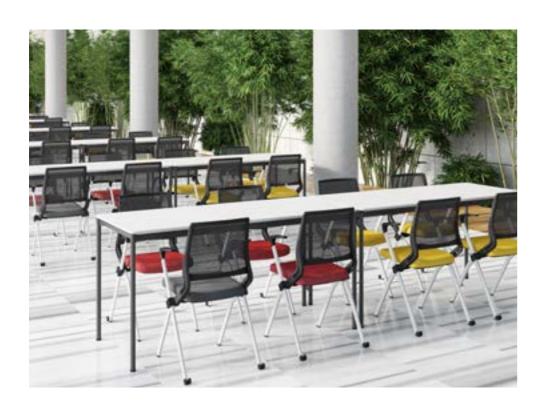

Rectangle-shape enables face-to-face communications and brings a collision of ideas. The rounded corner avoids bumps and enhances visual aesthetics.

## Rectangle shape- group discussion

Flexible casters move freely and silently. Unique legs that are elegantly shaped provide longlasting support for the countertop. This training desk can work together in countless ways to adapt to enduring changes.