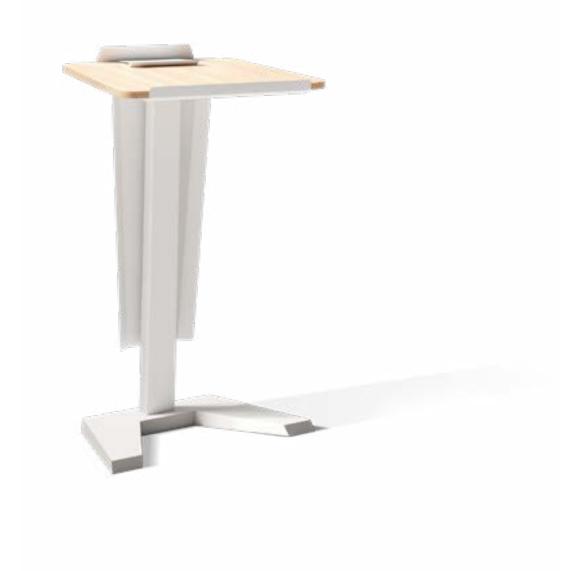

## **Mobile Sit-to-Stand Podium**

Prolonged sitting or standing may reduce speech efficiency due to fatigue. The Modit podium enables effortless sit-to-stand adjustment, elevating your performance with integrated features for charging and storage.

The controller enables smooth transitions with a single touch. With a range of 820mm to 1050mm, it ensures optimal posture and comfort for all users.

Controller

Non-Slip Rack