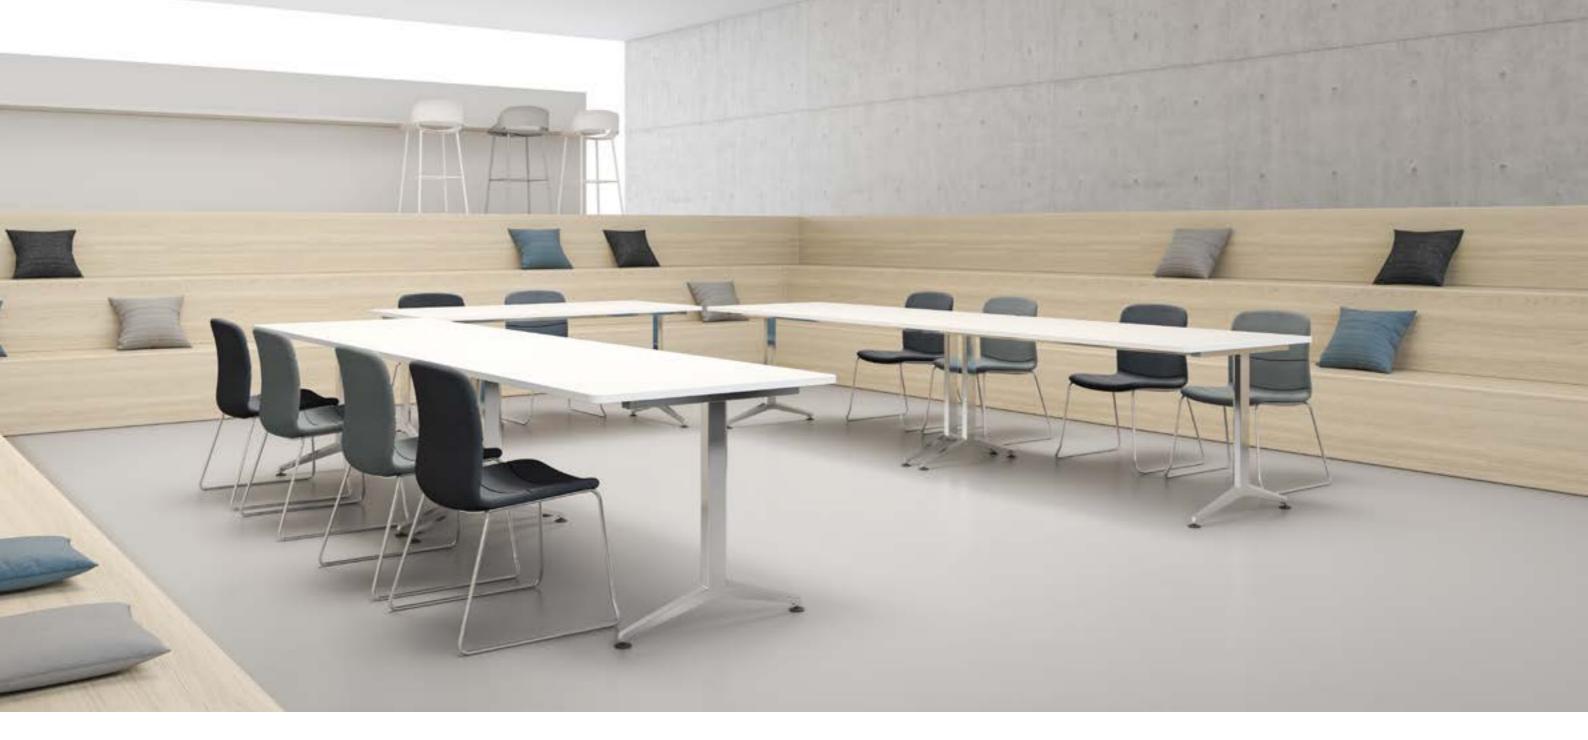

## V-shape seminar model

Say goodbye to the monotonous meeting spaces. 5 shapes of tabletops adapt to different meeting requirements and the unique V-shape minimizes visual distractions.

Rectangle-shape enables face-to-face communications and brings a collision of ideas. The rounded corner avoids bumps and enhances visual aesthetics.

## Rectangle shape- group discussion

Flexible casters move freely and silently. Unique legs that are elegantly shaped provide longlasting support for the countertop. This training desk can work together in countless ways to adapt to enduring changes.