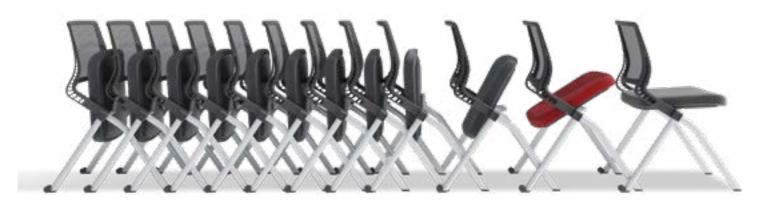

## **Arms/ Diamond**

How can training unfolds in an orderly manner without a training table? Diamond training chairs have different foot shapes in brilliant colors. With tables and chairs, you can also configure it with a writing board. Enter the agile training era quickly.

People can have discussions at this space. The S-shaped chair back line follows the natural spine curve to offer proper support to you back. The lumbar support is hollow to be more breathable. The flexible universal castor is equipped under feet for easy turning around. Let discussion and communication happen anytime, anywhere.