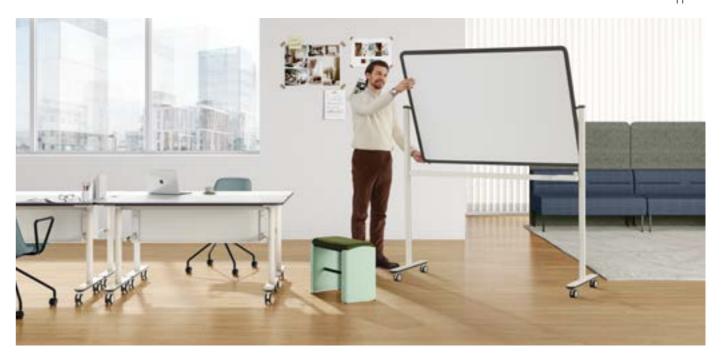

# **Mobile Whiteboard for Instant Creativity**

The whiteboard features a 360° flip function, doubling the writing space, and also serves as an instant partition wall.

防夹手设计,细心呵护 Spacious Gap to Avoid Hand-Pinching