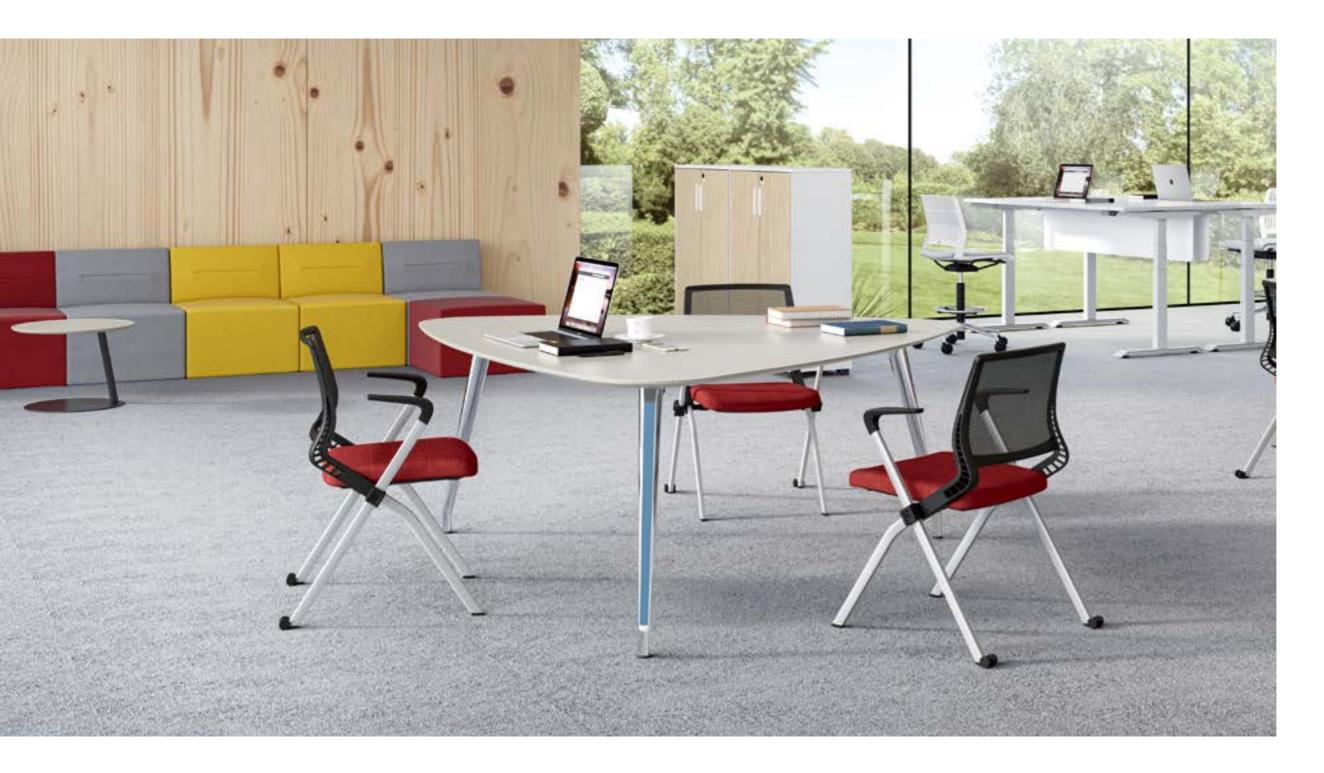

## **Arms/ Diamond**

How can training unfolds in an orderly manner without a training table? Diamond training chairs have different foot shapes in brilliant colors. With tables and chairs, you can also configure it with a writing board. Enter the agile training era quickly.

People can have discussions at this space. The S-shaped chair back line follows the natural spine curve to offer proper support to you back. The lumbar support is hollow to be more breathable. The flexible universal castor is equipped under feet for easy turning around. Let discussion and communication happen anytime, anywhere.