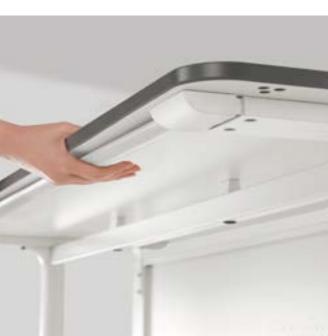

Flip the tabletop with just one pull with a single hand, which handles within 3cm for easy use.

Flex and Easy to Arrange
Explore with ease and creativity with Modit
Training System's versatile combination of
training desks, podiums, and whiteboards,
offering a dynamic visual experience in warm
white and charcoal grey tones.