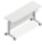

Flip the tabletop with just one pull with a single hand, which handles within 3cm for easy use.

Flex and Easy to Arrange
Explore with ease and creativity with Modit
Training System's versatile combination of
training desks, podiums, and whiteboards,
offering a dynamic visual experience in warm
white and charcoal grey tones.

The training desks have eight colors, adapting to any setting. Warm wood grain fosters relaxation and connection to nature, while bright white enhances focus and efficiency.

### Specifications of Modit

W1200\*D550\*H750(mm) W1400\*D550\*H750(mm) W1500\*D550\*H750(mm) W1600\*D550\*H750(mm)

DM22 W880\*D290\*H13(mm) W1080\*D290\*H13(mm) W1180\*D290\*H13(mm) W1280\*D290\*H13(mm)