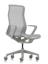

# H5

H5 redefines lightness in seating. Its integrated floating frame and fully meshed structure create a barely-there feel - supportive, breathable, and effortlessly comfortable. With a synchronized recline and ergonomic tilt angles, it responds to your every movement, adapting smoothly as you shift and lean.

#### **Features**

- The AirPro cooling system, powered by a fully meshed build, offers breathable comfort all day long.
- · Contours that follow the spine's natural curve, offering pressure relief from neck to legs.
- · Self-weighted recline that moves with you no adjustments needed.
- · Monochrome design from top to base, delivering a clean, cohesive look.
- · Backrest frame made from 100% ocean-recycled plastic. Foldable for compact shipping and a lower carbon footprint.

360° Float, Light and breathable

Flowing support, Arm moves with you

Adaptive back, Moves as you do

Foldable, Travel light, live low-carbon