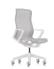

# H5

H5 redefines lightness in seating. Its integrated floating frame and fully meshed structure create a barely-there feel - supportive, breathable, and effortlessly comfortable. With a synchronized recline and ergonomic tilt angles, it responds to your every movement, adapting smoothly as you shift and lean.

#### **Features**

- The AirPro cooling system, powered by a fully meshed build, offers breathable comfort all day long.
- · Contours that follow the spine's natural curve, offering pressure relief from neck to legs.
- · Self-weighted recline that moves with you no adjustments needed.
- · Monochrome design from top to base, delivering a clean, cohesive look.
- · Backrest frame made from 100% ocean-recycled plastic. Foldable for compact shipping and a lower carbon footprint.

360° Float, Light and breathable

Flowing support, Arm moves with you

Adaptive back, Moves as you do

Foldable, Travel light, live low-carbon