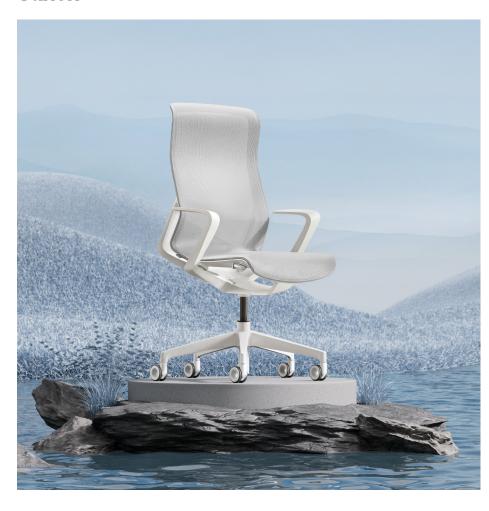

# H5

H5 redefines lightness in seating. Its integrated floating frame and fully meshed structure create a barely-there feel - supportive, breathable, and effortlessly comfortable. With a synchronized recline and ergonomic tilt angles, it responds to your every movement, adapting smoothly as you shift and lean.

#### **Features**

- The AirPro cooling system, powered by a fully meshed build, offers breathable comfort all day long.
- · Contours that follow the spine's natural curve, offering pressure relief from neck to legs.
- · Self-weighted recline that moves with you no adjustments needed.
- · Monochrome design from top to base, delivering a clean, cohesive look.
- · Backrest frame made from 100% ocean-recycled plastic. Foldable for compact shipping and a lower carbon footprint.

360° Float, Light and breathable

Flowing support, Arm moves with you

Adaptive back, Moves as you do

Foldable, Travel light, live low-carbon