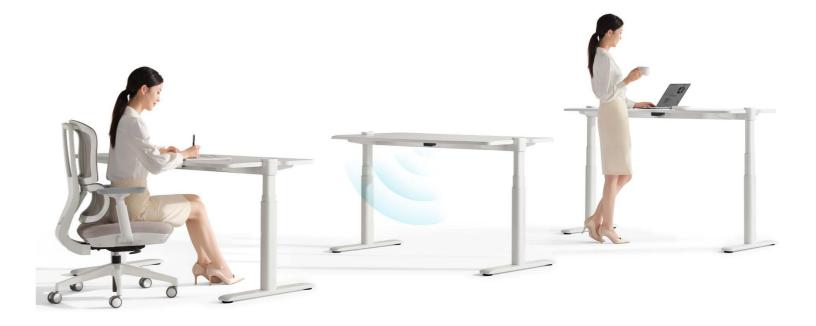

# A groundbreaking sit-stand desk

UP7 is a new kind of height-adjustable desk - so groundbreaking, we filed for 10+ patents during its creation. Its smart features monitor sit-stand time, while its unique controller and leg design maximize below-desk space. And its low-energy consumption make it an eco-friendly choice.

### Elegant form and function

UP7's unparalleled functionality is matched by its innovative and elegant design:

- OLED controller sits level with worksurface so sit/stand metrics are visible at all times. It's protected by scratch- and waterproof glass.
- Legs align with edge of top, adding several inches of extra below-desk space.
- Felt and glass divider screens available.
- Legs can be specified in white or a blue-and-gray combination.