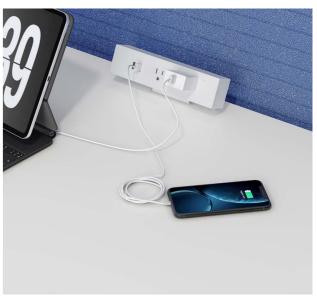

# Step 3

Switch from sitting to standing with a single touch.





## Built-in cable management

UP7 has an extra-wide trench that can accommodate up to 8 workstations' wiring plus users' cords. An optional cable snake manager offers additional control, concealing wires from floor to trench.





### Elegant form and function

UP7's unparalleled functionality is matched by its innovative and elegant design:

- OLED controller sits level with worksurface so sit/stand metrics are visible at all times. It's protected by scratch- and waterproof glass.
- Legs align with edge of top, adding several inches of extra below-desk space.
- Felt and glass divider screens available.
- Legs can be specified in white or a blue-and-gray combination.

Optional desk-mounted power module can be added.



#### Controller

- OLED high-definition display for distortion-free 360° view
- Capacitive touch screen with 99% precision and response speed of <3 seconds.
- Wave-to-wake activation





### Specification





MG.DZQ65.H W60xD28xH28-50(in) W72xD28xH28-50(in)











DZQDLJ W11xD5xH4(in)

DZQDSXX W9xD2xH14(in)

DZQCDB.894M W35xD20xH3(in)

Screen

(glass)

Transparent

Gradient Blue

#### Material

DZZCZ.MB

Тор

E-01

White Lacquer









Sapphire Blue





09

White

Given that products may be updated constantly, no further notice will be given in regard of changes in specification, and the real product shall be considered as final.