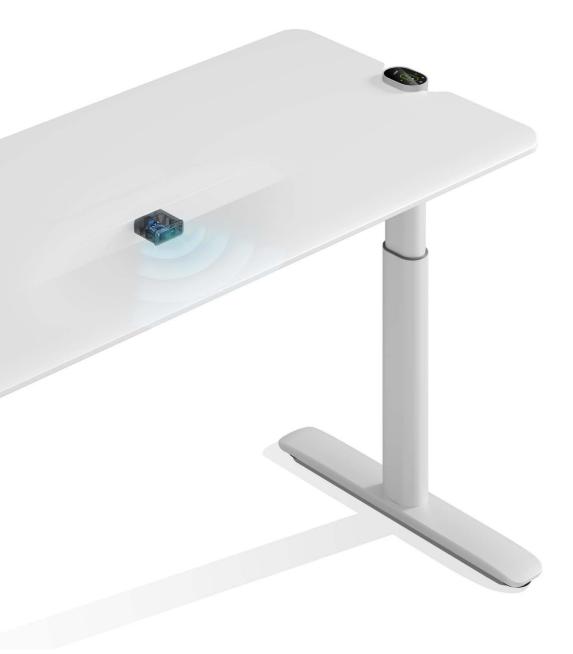

Built-in sensor and alerts improve

### **Smart sensor**

- Our patented UP7 below-desktop sensor detects how long a user has been sitting or standing, then reminds you to change positions.
- The sensor has a detection range of 31.5".
- Desk has an ultra-low power consumption of <10mA.
- No personal data is stored, so user privacy is respected.