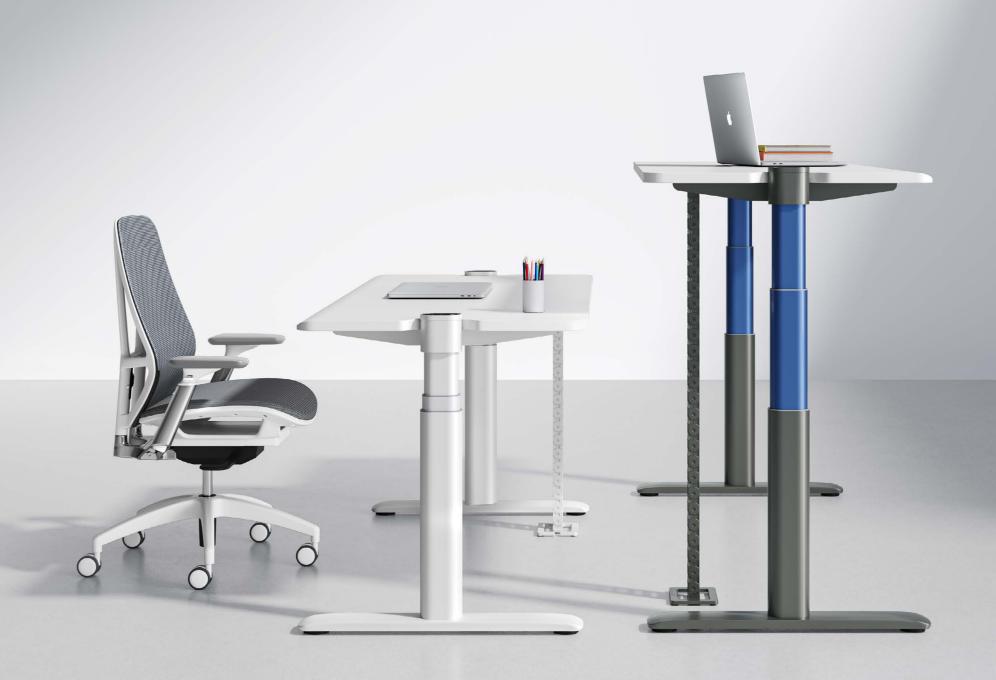

# UP7 SERIES

# A groundbreaking sit-stand desk

UP7 is a new kind of height-adjustable desk - so groundbreaking, we filed for 10+ patents during its creation. Its smart features monitor sit-stand time, while its unique controller and leg design maximize below-desk space. And its low-energy consumption make it an eco-friendly choice.

### Elegant form and function

UP7's unparalleled functionality is matched by its innovative and elegant design:

- OLED controller sits level with worksurface so sit/stand metrics are visible at all times. It's protected by scratch- and waterproof glass.
- Legs align with edge of top, adding several inches of extra below-desk space.
- Felt and glass divider screens available.
- Legs can be specified in white or a blue-and-gray combination.