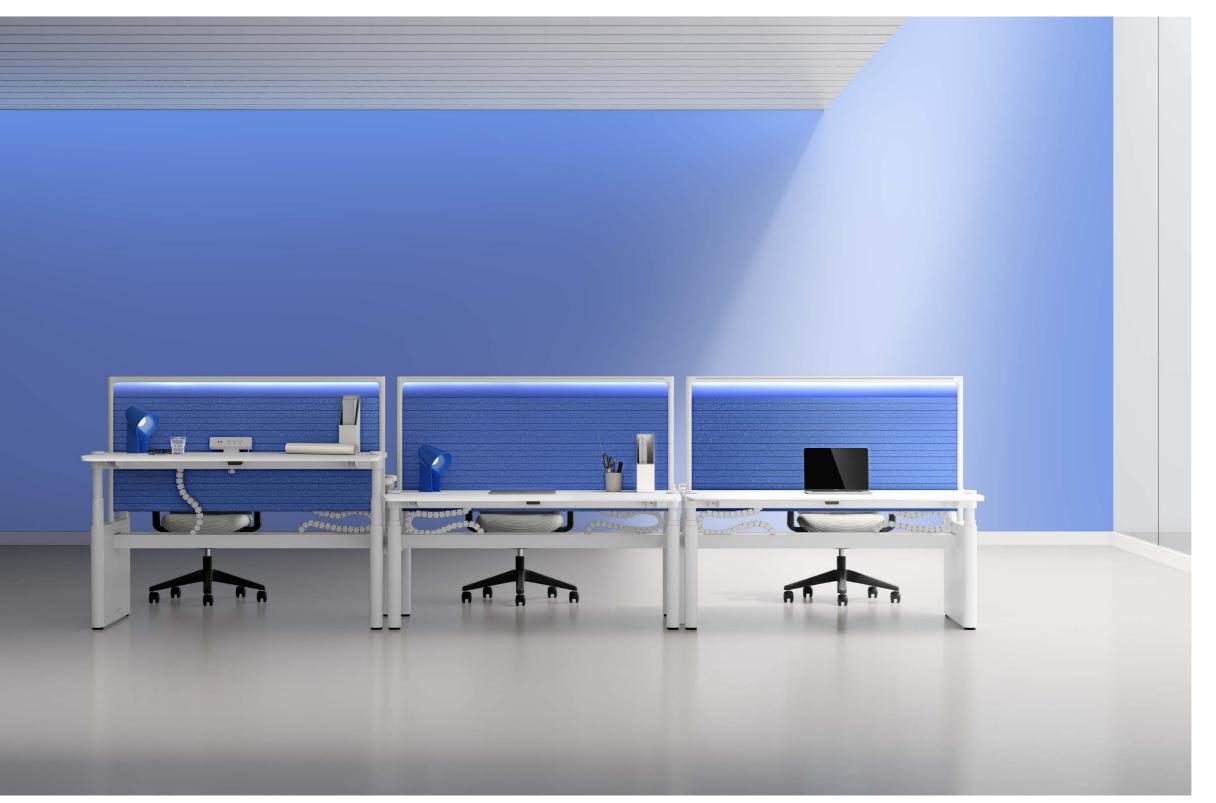

# UP7 SERIES

# A groundbreaking sit-stand desk

UP7 is a new kind of height-adjustable desk - so groundbreaking, we filed for 10+ patents during its creation. Its smart features monitor sit-stand time, while its unique controller and leg design maximize below-desk space. And its low-energy consumption make it an eco-friendly choice.

## Built-in cable management

UP7 has an extra-wide trench that can accommodate up to 8 workstations' wiring plus users' cords. An optional cable snake manager offers additional control, concealing wires from floor to trench.

### Elegant form and function

UP7's unparalleled functionality is matched by its innovative and elegant design:

- OLED controller sits level with worksurface so sit/stand metrics are visible at all times. It's protected by scratch- and waterproof glass.
- Legs align with edge of top, adding several inches of extra below-desk space.
- Felt and glass divider screens available.
- Legs can be specified in white or a blue-and-gray combination.