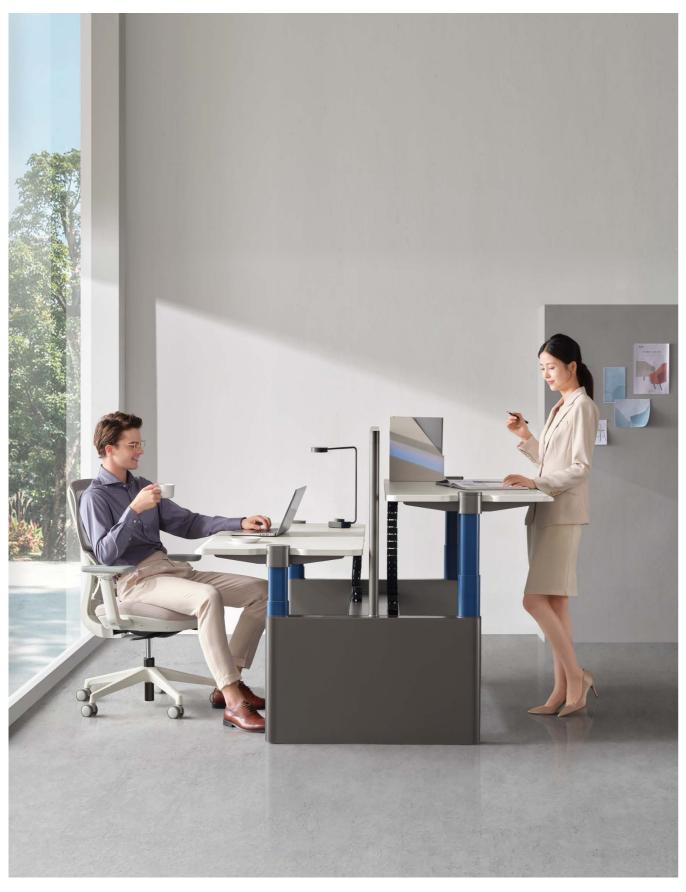

## Built-in cable management

UP7 has an extra-wide trench that can accommodate up to 8 workstations' wiring plus users' cords. An optional cable snake manager offers additional control, concealing wires from floor to trench.

Optional desk-mounted power module can be added.