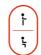

# A groundbreaking sit-stand desk

UP7 is a new kind of height-adjustable desk - so groundbreaking, we filed for 10+ patents during its creation. Its smart features monitor sit-stand time, while its unique controller and leg design maximize below-desk space. And its low-energy consumption make it an eco-friendly choice.

### **Smart sensor**

- Our patented UP7 below-desktop sensor detects how long a user has been sitting or standing, then reminds you to change positions.
- The sensor has a detection range of 31.5".
- Desk has an ultra-low power consumption of <10mA.
- No personal data is stored, so user privacy is respected.

# Three steps to better health

# Step 1

Set your preferred seated duration, from 30 to 60 minutes.

# Step 2

When it's time for you to stand, UP7 will remind you:

- A light on the controller will change from green to red and the figure will move from seated to standing.
- The desktop will subtly vibrate for 5 seconds.

# Step 3

Switch from sitting to standing with a single touch.