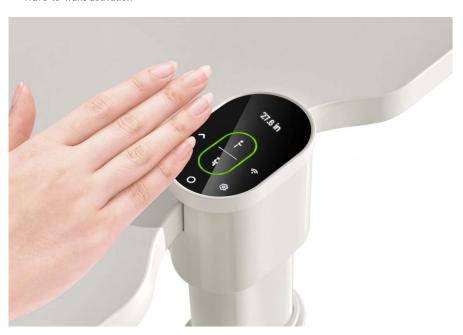

#### Controller

- OLED high-definition display for distortion-free 360° view
- Capacitive touch screen with 99% precision and response speed of <3 seconds.
- Wave-to-wake activation

# Step 3

Switch from sitting to standing with a single touch.