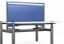

### **Smart sensor**

- Our patented UP7 below-desktop sensor detects how long a user has been sitting or standing, then reminds you to change positions.
- The sensor has a detection range of 31.5".
- Desk has an ultra-low power consumption of <10mA.
- No personal data is stored, so user privacy is respected.

# Step 2

When it's time for you to stand, UP7 will remind you:

- A light on the controller will change from green to red and the figure will move from seated to standing.
- The desktop will subtly vibrate for 5 seconds.