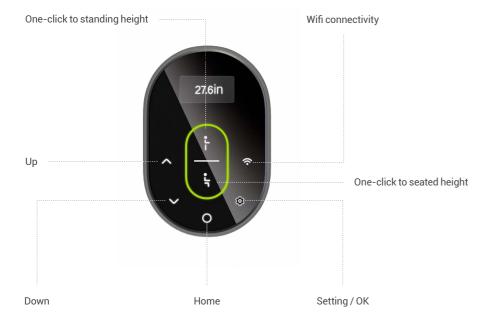

#### Controller

- OLED high-definition display for distortion-free 360° view
- Capacitive touch screen with 99% precision and response speed of <3 seconds.
- Wave-to-wake activation