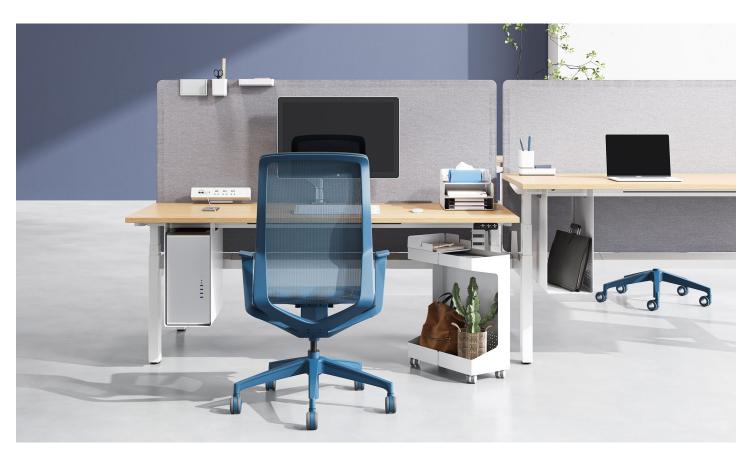

# **UP1 Desk Accessories**

UP1 Desk Accessories keep your work area tidy with a clean, minimalist design that's highly functional.

### Hanging or desktop

The nameplate holder, pencil cup and supplies tray have hooks that fit over panels and screens, so they can be hung or sit on desk surfaces.