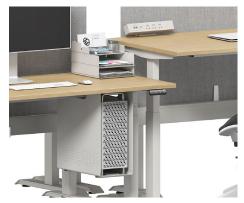

#### Stack and combine

Accessories work on their own or together. The dimensions complement each other, so paper trays can be stacked, pencil cup set inside supplies tray, and all can be stacked on the mobile caddy.

### Hanging or desktop

The nameplate holder, pencil cup and supplies tray have hooks that fit over panels and screens, so they can be hung or sit on desk surfaces.