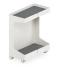

#### Stack and combine

Accessories work on their own or together. The dimensions complement each other, so paper trays can be stacked, pencil cup set inside supplies tray, and all can be stacked on the mobile caddy.

### Removable felt pads

Felt pads line each piece, or can be removed if needed. The pads are stain-resistant and durable and help to minimize noise.