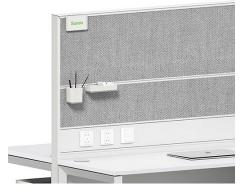

### Removable felt pads

Felt pads line each piece, or can be removed if needed. The pads are stain-resistant and durable and help to minimize noise.

### Hanging or desktop

The nameplate holder, pencil cup and supplies tray have hooks that fit over panels and screens, so they can be hung or sit on desk surfaces.