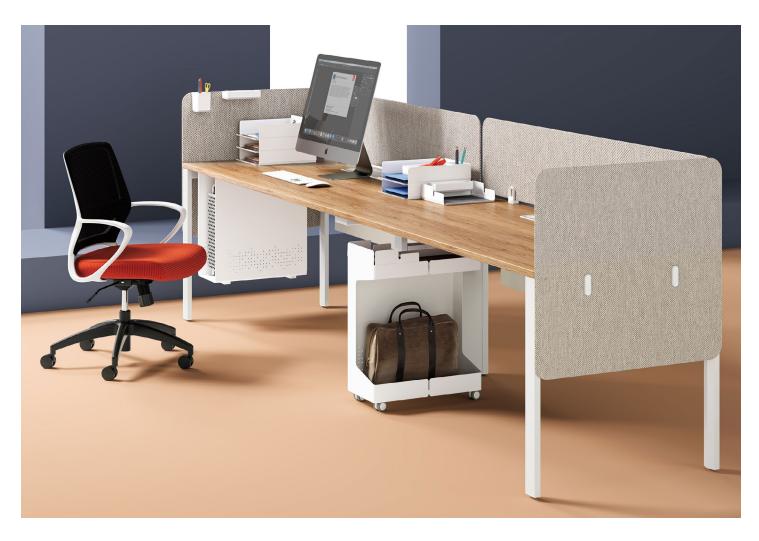

# **UP1 Desk Accessories**

UP1 Desk Accessories keep your work area tidy with a clean, minimalist design that's highly functional.

#### Stack and combine

Accessories work on their own or together. The dimensions complement each other, so paper trays can be stacked, pencil cup set inside supplies tray, and all can be stacked on the mobile caddy.

### Hanging or desktop

The nameplate holder, pencil cup and supplies tray have hooks that fit over panels and screens, so they can be hung or sit on desk surfaces.