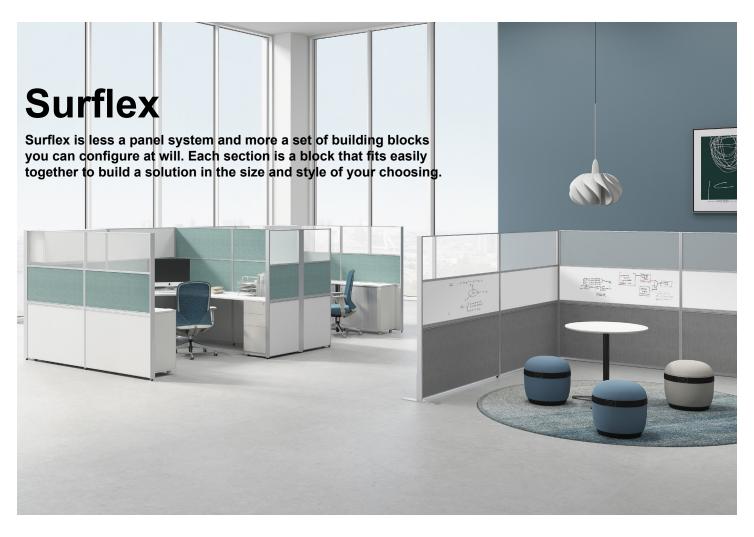

## A new paradigm in systems furniture

No need to call the facilities team – with Surflex, you can reconfigure your space in a matter of minutes.

Simple enough to DIY

Switch your panels among glass, metal, acrylic, fabric, laminate and whiteboard to customize your space.

Build to your preferred height

Create panels as high or low as you wish. Top with screens for additional privacy, or add overhead storage.

Smart options

Add fixed, mobile or overhead storage. Choose from 3 different styles of leg. Add pegboards to keep worktools organized.