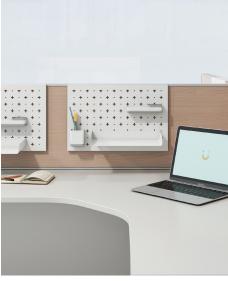

Build to your preferred height

Create panels as high or low as you wish. Top with screens for additional privacy, or add overhead storage.

Smart options

Add fixed, mobile or overhead storage. Choose from 3 different styles of leg. Add pegboards to keep worktools organized.