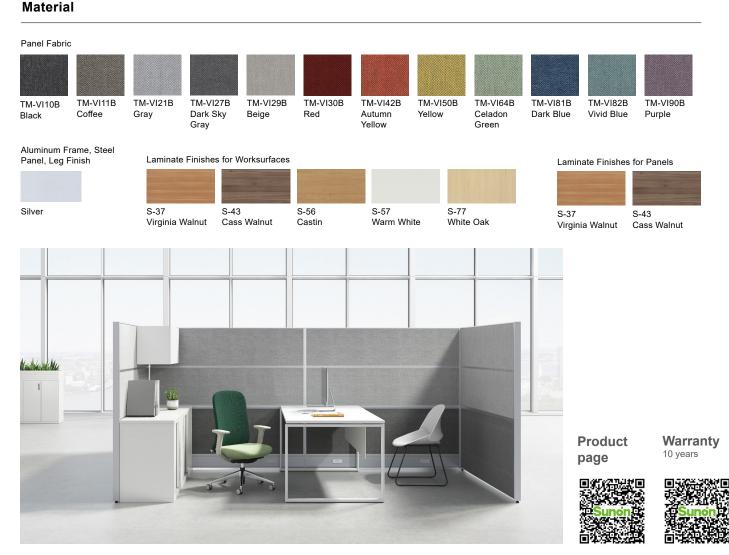

## A new paradigm in systems furniture

No need to call the facilities team – with Surflex, you can reconfigure your space in a matter of minutes.

Simple enough to DIY

Switch your panels among glass, metal, acrylic, fabric, laminate and whiteboard to customize your space.

Build to your preferred height

Create panels as high or low as you wish. Top with screens for additional privacy, or add overhead storage.

Smart options

Add fixed, mobile or overhead storage. Choose from 3 different styles of leg. Add pegboards to keep worktools organized.