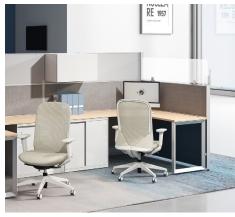

## A new paradigm in systems furniture

No need to call the facilities team – with Surflex, you can reconfigure your space in a matter of minutes.

Simple enough to DIY

Switch your panels among glass, metal, acrylic, fabric, laminate and whiteboard to customize your space.

Build to your preferred height

Create panels as high or low as you wish. Top with screens for additional privacy, or add overhead storage.

Smart options

Add fixed, mobile or overhead storage. Choose from 3 different styles of leg. Add pegboards to keep worktools organized.