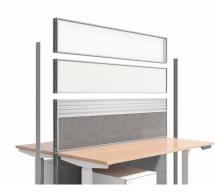

## A new paradigm in systems furniture

No need to call the facilities team – with Surflex, you can reconfigure your space in a matter of minutes.

Simple enough to DIY

Switch your panels among glass, metal, acrylic, fabric, laminate and whiteboard to customize your space.

Build to your preferred height

Create panels as high or low as you wish. Top with screens for additional privacy, or add overhead storage.

Smart options

Add fixed, mobile or overhead storage. Choose from 3 different styles of leg. Add pegboards to keep worktools organized.