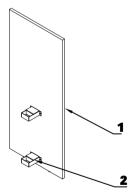

#### **Exploded diagram**

| ITEM | PART NAME              | QTY |
|------|------------------------|-----|
| 1    | side screen            | 1   |
| 2    | wraparound bracket 1+2 | 2/4 |