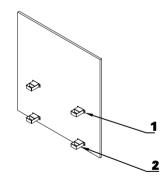

#### **Exploded diagram**

| ITEM | PART NAME              | QTY |
|------|------------------------|-----|
| 1    | side screen            | 1   |
| 2    | wraparound bracket 1+2 | 2/4 |