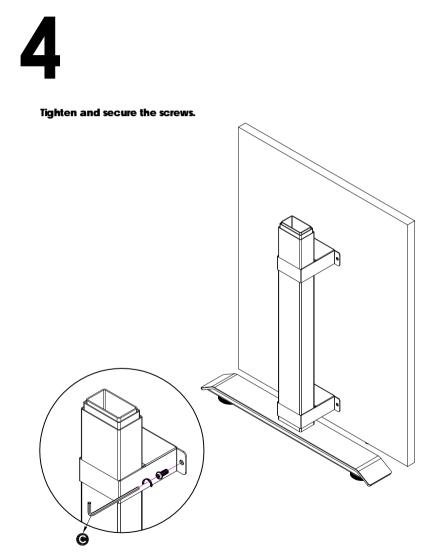

g that the side of the adjustable foot to the ground and the side with holes towards the tabletop. Adjust the adjustable foot to align the upper edge of the side screen with the lowest height of the tabletop

2.Insert wraparound bracket A1 along the inside of the tabletop, securing it onto the lifting column from the inside out.

3.Align the component holes with the side screen holes, and use M6\*16 round head hex screws for 4.The screws do not need to be overtightened; just ensure wraparound bracket A1 will not slide do



(\*1) 120.5\*121\*43 (\*2) (\*4) (\*1) (\*1)

#### **Side Screen - Pre-Installation;**

# 3

# Insert wraparound bracket 2 from the top into the gap between wraparound bracket 1 and the lifting column. Please note the directions.





#### **Side Screen - Fastening**;







### **Acceptance precautions**



## Sunón

Headquarters & Experience Center-Sunon Technological Innovation Park No.1666 Zhiking Road, Xiaoshan District, Hangzhou, Zhejiang, China TEL: +86 571 8816 6666 PC: 311200 www.sunonglobal.com





Firm's Website Wechat accor