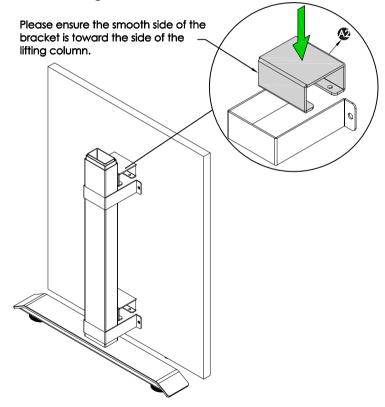

# Insert wraparound bracket 2 from the top into the gap between wraparound bracket 1 and the lifting column. Please note the directions.