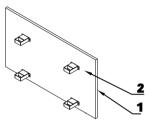

# **UP1 Series Power Beam MG.DZZ35-2 Side Screen Assembly Instructions**



This manual is applicable to the installation of the MG.DZZ35-2 side screen (width: 600/750/1314/1614mm, height: 750/1350mm).

Please read this manual carefully and store it properly before use.

#### **Assembly precautions**



Drawings indicate the components of the product, some of which are considered critical components. If the part shown here does not match your order, please contact us at +86-400-8600-666.

#### **Exploded diagram**









| ITEM | PART NAME              | QTY |
|------|------------------------|-----|
| 1    | side screen            | 1   |
| 2    | wraparound bracket 1+2 | 2/4 |

### **Parts listing**



#### Adjustable Foot Installation;



#### Side Screen - Adjustment and Pre-Fixing;

# 2

1.Place the side screen vertically, ensuring that the side of the adjustable foot to the ground and the side with holes towards the tabletop. Adjust the adjustable foot to align the upper edge of the side screen with the lowest height of the tabletop

2.Insert wraparound bracket A1 along the inside of the tabletop, securing it onto the lifting column from the inside out.

3.Align the component holes with the side screen holes, and use M6\*16 round head hex screws for 4.The screws do not need to be overtightened;