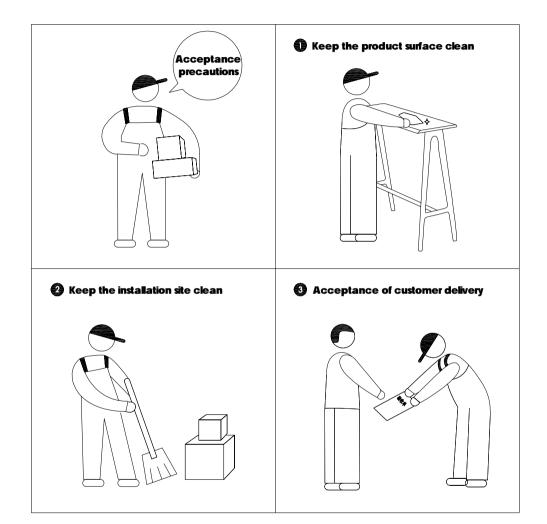

to the ground and the side with holes towards the tabletop. Adjust the adjustable foot to align the upper edge of the side screen with the lowest height of the tabletop

2.Insert wraparound bracket A1 along the inside of the tabletop, securing it onto the lifting column from the inside out.

3.Align the component holes with the side screen holes, and use M6\*16 round head hex screws for 4.The screws do not need to be overtightened; just ensure wraparound bracket A1 will not slide do



(\*1) 120.5\*121\*43 (\*2) (\*4) (\*1) (\*1)

#### **Side Screen - Pre-Installation;**

# 3

# Insert wraparound bracket 2 from the top into the gap between wraparound bracket 1 and the lifting column. Please note the directions.





#### **Side Screen - Fastening**;







### **Acceptance precautions**



## Sunón

Headquarters & Experience Center-Sunon Technological Innovation Park No.1666 Zhiking Road, Xiaoshan District, Hangzhou, Zhejiang, China TEL: +86 571 8816 6666 PC: 311200 www.sunonglobal.com





Firm's Website Wechat accor