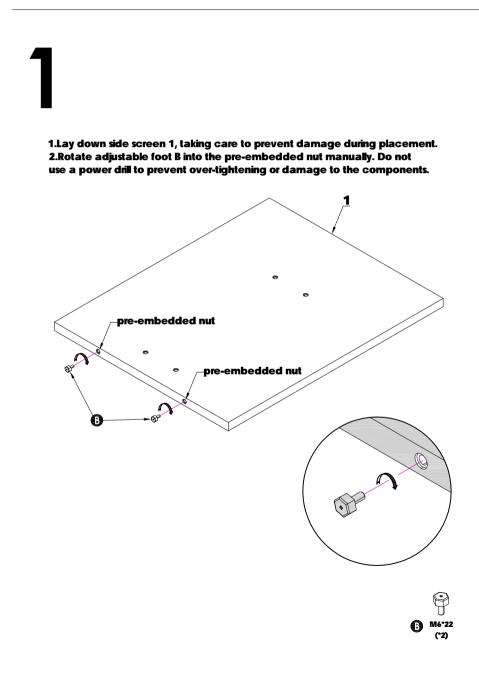

#### Adjustable Foot Installation;

# 2

1.Place the side screen vertically, ensuring that the side of the adjustable foot to the ground and the side with holes towards the tabletop. Adjust the adjustable foot to align the upper edge of the side screen with the lowest height of the tabletop