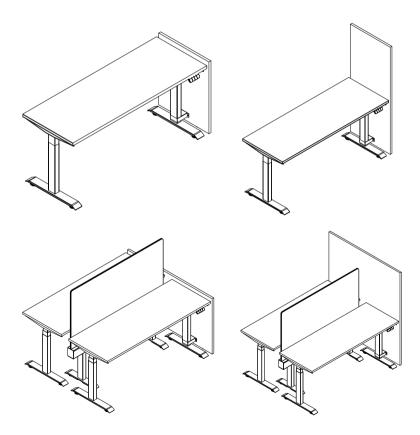

# **UP1 Series Power Beam MG.DZZ35-2 Side Screen Assembly Instructions**

This manual is applicable to the installation of the MG.DZZ35-2 side screen (width: 600/750/1314/1614mm, height: 750/1350mm).

Please read this manual carefully and store it properly before use.

#### **Exploded diagram**

| ITEM | PART NAME              | QTY |
|------|------------------------|-----|
| 1    | side screen            | 1   |
| 2    | wraparound bracket 1+2 | 2/4 |