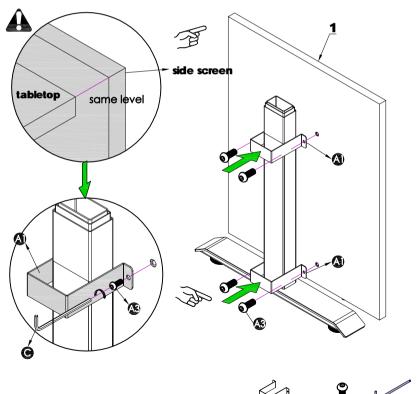

# 2

1.Place the side screen vertically, ensuring that the side of the adjustable foot to the ground and the side with holes towards the tabletop. Adjust the adjustable foot to align the upper edge of the side screen with the lowest height of the tabletop

2.Insert wraparound bracket A1 along the inside of the tabletop, securing it onto the lifting column from the inside out.

3.Align the component holes with the side screen holes, and use M6\*16 round head hex screws for 4.The screws do not need to be overtightened; just ensure wraparound bracket A1 will not slide do