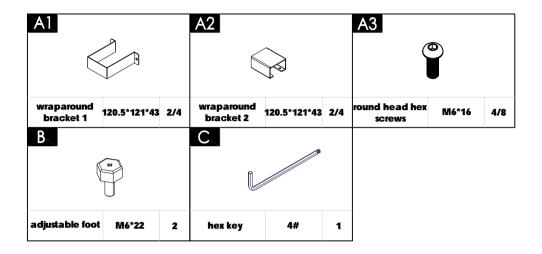

# **UP1 Series Power Beam MG.DZZ35-2 Side Screen Assembly Instructions**



This manual is applicable to the installation of the MG.DZZ35-2 side screen (width: 600/750/1314/1614mm, height: 750/1350mm).

Please read this manual carefully and store it properly before use.

#### **Assembly precautions**



Drawings indicate the components of the product, some of which are considered critical components. If the part shown here does not match your order, please contact us at +86-400-8600-666.

#### **Exploded diagram**









| ITEM | PART NAME              | QTY |
|------|------------------------|-----|
| 1    | side screen            | 1   |
| 2    | wraparound bracket 1+2 | 2/4 |

### **Parts listing**



#### Adjustable Foot Installation;



#### Side Screen - Adjustment and Pre-Fixing;

# 2

1.Place the side screen vertically, ensuring that the side of the adjustable foot to the ground and the side with holes towards the tabletop. Adjust the adjustable foot to align the upper edge of the side screen with the lowest height of the tabletop

2.Insert wraparound bracket A1 along the inside of the tabletop, securing it onto the lifting column from the inside out.

3.Align the component holes with the side screen holes, and use M6\*16 round head hex screws for 4.The screws do not need to be overtightened; just ensure wraparound bracket A1 will not slide do



(\*1) 120.5\*121\*43 (\*2) (\*4) (\*1) (\*1)

#### **Side Screen - Pre-Installation;**

# 3

# Insert wraparound bracket 2 from the top