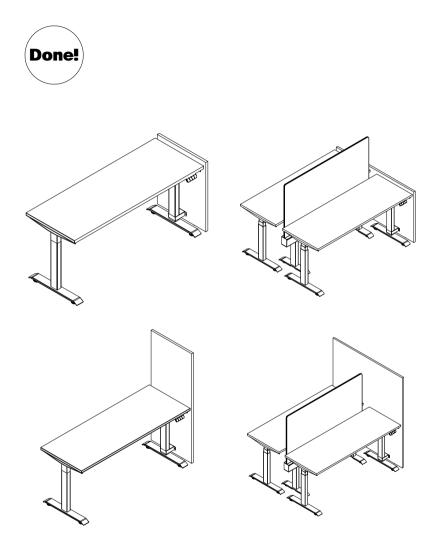

# **UP1 Series Power Beam MG.DZZ35-2 Side Screen Assembly Instructions**

This manual is applicable to the installation of the MG.DZZ35-2 side screen (width: 600/750/1314/1614mm, height: 750/1350mm).

Please read this manual carefully and store it properly before use.

#### **Exploded diagram**

| ITEM | PART NAME              | QTY |
|------|------------------------|-----|
| 1    | side screen            | 1   |
| 2    | wraparound bracket 1+2 | 2/4 |