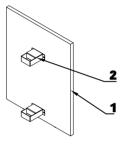

#### **Side Screen - Pre-Installation;**

# Insert wraparound bracket 2 from the top into the gap between wraparound bracket 1 and the lifting column. Please note the directions.