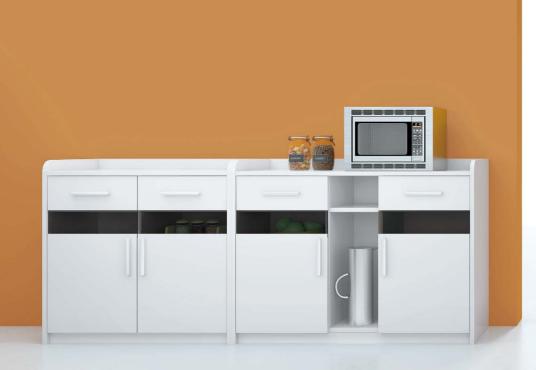

### **M CABINET**

Cabinet Family, One-Stop Solution to Your Needs

You cannot just sit in the office without an office desk, but an office cabinet is less necessary. However, the pursuit of staff well-being calls for well-organized storage, just like beautiful clothes need matching bags. File cabinet family comes in various types with multiple storage ways. With it, say goodbye to the cluttered office, no messy documents and no clothes here and there, just enjoy reading, tasting tea or free chat in clean and neat surroundings. Various standard heights of cabinets can be used as a combiner or separator of office space. Our devotion to neatness and order endows our cabinets with extraordinary versatility.