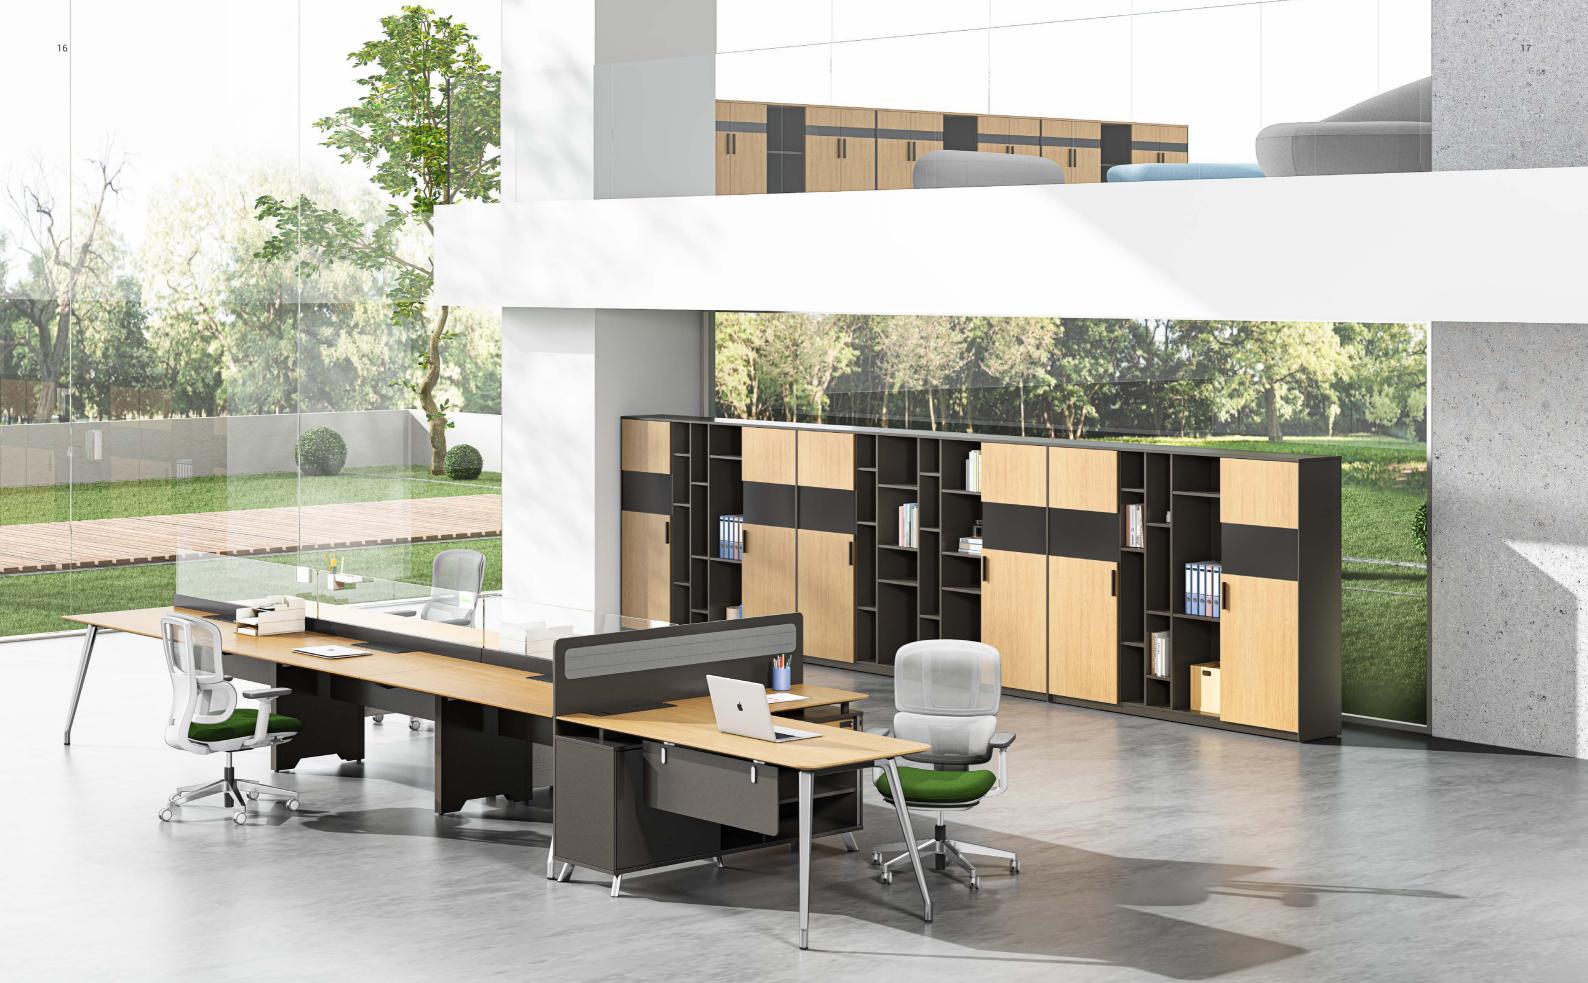

### **M CABINET**

Cabinet Family, One-Stop Solution to Your Needs

You cannot just sit in the office without an office desk, but an office cabinet is less necessary. However, the pursuit of staff well-being calls for well-organized storage, just like beautiful clothes need matching bags. File cabinet family comes in various types with multiple storage ways. With it, say goodbye to the cluttered office, no messy documents and no clothes here and there, just enjoy reading, tasting tea or free chat in clean and neat surroundings. Various standard heights of cabinets can be used as a combiner or separator of office space. Our devotion to neatness and order endows our cabinets with extraordinary versatility.

| 450mm |
|-------|
|       |

Well-organized, thoughtful like an assistant

1956mm

05

The file cabinets of 1956mm are suitable for the standard storey height, and designed with open-plan display shelves, the file cabinets are the perfect place for decorations and photo of the brilliant moment, unconsciously arousing certain memories. Whether it is to-be-approved file, conference material, or personal items, all items can be classified and

well organized

in our file cabinets. M Cabinet, your full-time assistant.

With fine colored upholstery, the cabinet endows the space with mildness and gentleness. Free color collocations liven up the whole space effortlessly, and the infinite extended cabinet collocations cater to various space needs. The large storage space allows it to be shared by staffs without breaking its neatness and order.