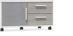

With a height of 858mm and open/enclosed cubic storage space, this file cabinet decorated with grey glasses can be used as a partition of office space without blocking communication between colleagues. Imagine a workplace with all kinds of cabinets. Tea cabinet, file cabinet...Everything needed is ready.

27

People come and go in the tea room. A space for organizing and storage is thus urgently needed. The combination of drawers and cabinet surface and the irregular open cells make the organizing work much easier. The barriers around the cabinet top will always protect things on it from falling.