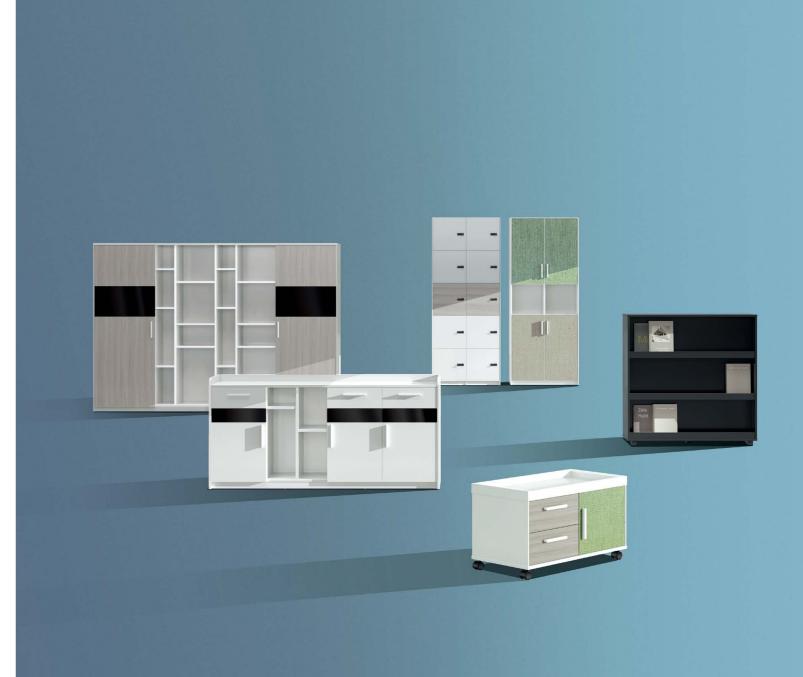

### **M CABINET**

Cabinet Family, One-Stop Solution to Your Needs

You cannot just sit in the office without an office desk, but an office cabinet is less necessary. However, the pursuit of staff well-being calls for well-organized storage, just like beautiful clothes need matching bags. File cabinet family comes in various types with multiple storage ways. With it, say goodbye to the cluttered office, no messy documents and no clothes here and there, just enjoy reading, tasting tea or free chat in clean and neat surroundings. Various standard heights of cabinets can be used as a combiner or separator of office space. Our devotion to neatness and order endows our cabinets with extraordinary versatility.

| 450mm |
|-------|
|       |

Well-organized, thoughtful like an assistant

1956mm

05

The file cabinets of 1956mm are suitable for the standard storey height, and designed with open-plan display shelves, the file cabinets are the perfect place for decorations and photo of the brilliant moment, unconsciously arousing certain memories. Whether it is to-be-approved file, conference material, or personal items, all items can be classified and

Large storage Smart cabinet

The open section has a height of 1668mm and is designed with 12 mobile plates creating 16 separate grids for your free storage arrangement. Stylish grey glass door blended with wood grain pattern, adding more aesthetics to the space.

With a height of 858mm and open/enclosed cubic storage space, this file cabinet decorated with grey glasses can be used as a partition of office space without blocking communication between colleagues. Imagine a workplace with all kinds of cabinets. Tea cabinet, file cabinet...Everything needed is ready.