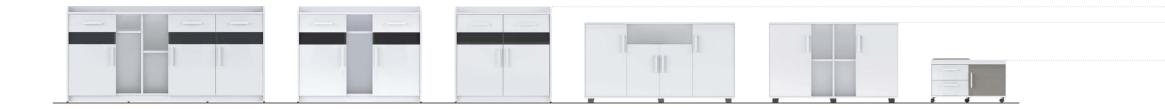

#### Specification

#### Material

S-50 S-10C S-56 S-43 S-28 S-37 S-66

S-77 S-53

TM-CI TM-CI10B TM-CI21B TM-CI27B TM-CI29B TM-CI30B TM-CI35B TM-CI42B

- -- --- -- -

Coffee Table

DG10-2

Pad / Tray

W600\*D600\*H423(mm)

DG10-2 W1200\*D600\*H423(mm) W1400\*D700\*H423(mm)

DG71-2

DG77-2F/M

W800\*D400\*H750(mm)

W1200\*D400\*H750(mm)

DG90-2 W800\*D400\*H1614(mm)

W1200\*D450\*H600(mm)

DG2A-2 W400\*D470\*H539(mm)

DG2B-2 W400\*D470\*H539(mm)

DGKM-2 W774\*D670\*H18(mm) W774\*D770\*H18(mm) W774\*D1122\*H18(mm)

DGLM-3 W774\*D670\*H22(mm) W774\*D770\*H22(mm) W774\*D1122\*H22(mm)