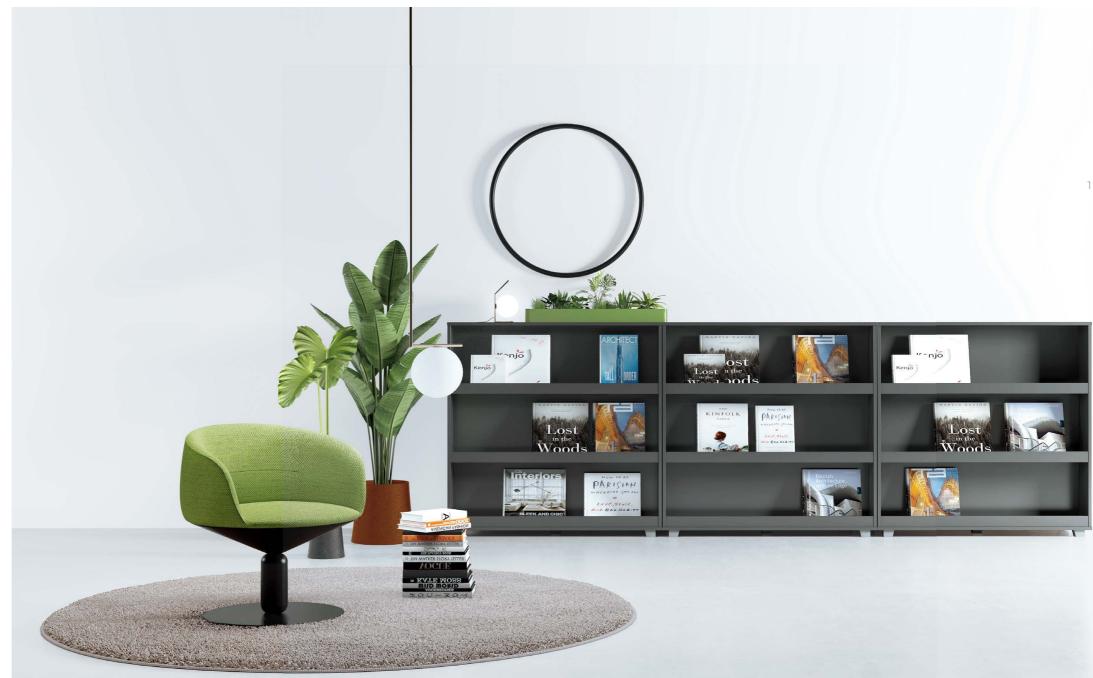

### **M CABINET**

Cabinet Family, One-Stop Solution to Your Needs

You cannot just sit in the office without an office desk, but an office cabinet is less necessary. However, the pursuit of staff well-being calls for well-organized storage, just like beautiful clothes need matching bags. File cabinet family comes in various types with multiple storage ways. With it, say goodbye to the cluttered office, no messy documents and no clothes here and there, just enjoy reading, tasting tea or free chat in clean and neat surroundings. Various standard heights of cabinets can be used as a combiner or separator of office space. Our devotion to neatness and order endows our cabinets with extraordinary versatility.

| 450mm |
|-------|
|       |

Well-organized, thoughtful like an assistant

1956mm

05

The file cabinets of 1956mm are suitable for the standard storey height, and designed with open-plan display shelves, the file cabinets are the perfect place for decorations and photo of the brilliant moment, unconsciously arousing certain memories. Whether it is to-be-approved file, conference material, or personal items, all items can be classified and

well organized

in our file cabinets. M Cabinet, your full-time assistant.

With fine colored upholstery, the cabinet endows the space with mildness and gentleness. Free color collocations liven up the whole space effortlessly, and the infinite extended cabinet collocations cater to various space needs. The large storage space allows it to be shared by staffs without breaking its neatness and order.

#### Open/private storage, making storage convenient and easy

The colorful cabinet doors perfectly separate open and private storage space. The open shelf allows visitors to help themselves without cautiousness, while the private storage ideally creates a neat and tidy environment for the office. The size of each shelf unit ideally fits 360mm standard folders, ensuring convenience in common areas.