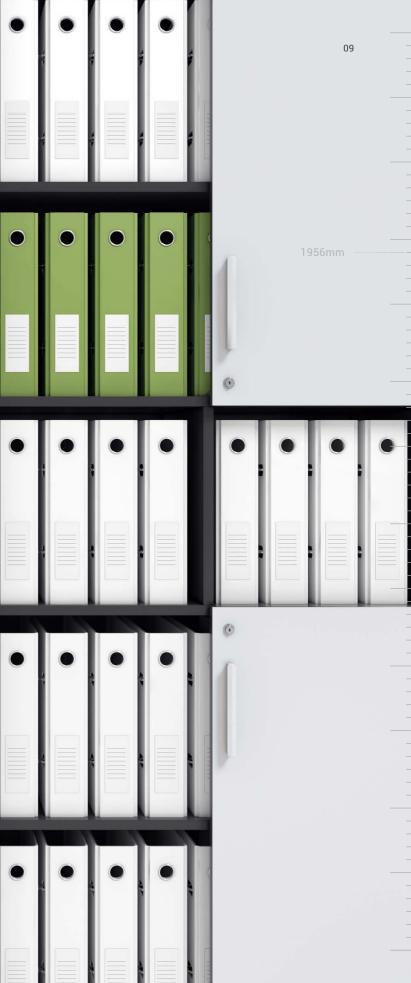

| 450mm |
|-------|
|       |

Well-organized, thoughtful like an assistant

1956mm

05

The file cabinets of 1956mm are suitable for the standard storey height, and designed with open-plan display shelves, the file cabinets are the perfect place for decorations and photo of the brilliant moment, unconsciously arousing certain memories. Whether it is to-be-approved file, conference material, or personal items, all items can be classified and

well organized

in our file cabinets. M Cabinet, your full-time assistant.

With fine colored upholstery, the cabinet endows the space with mildness and gentleness. Free color collocations liven up the whole space effortlessly, and the infinite extended cabinet collocations cater to various space needs. The large storage space allows it to be shared by staffs without breaking its neatness and order.