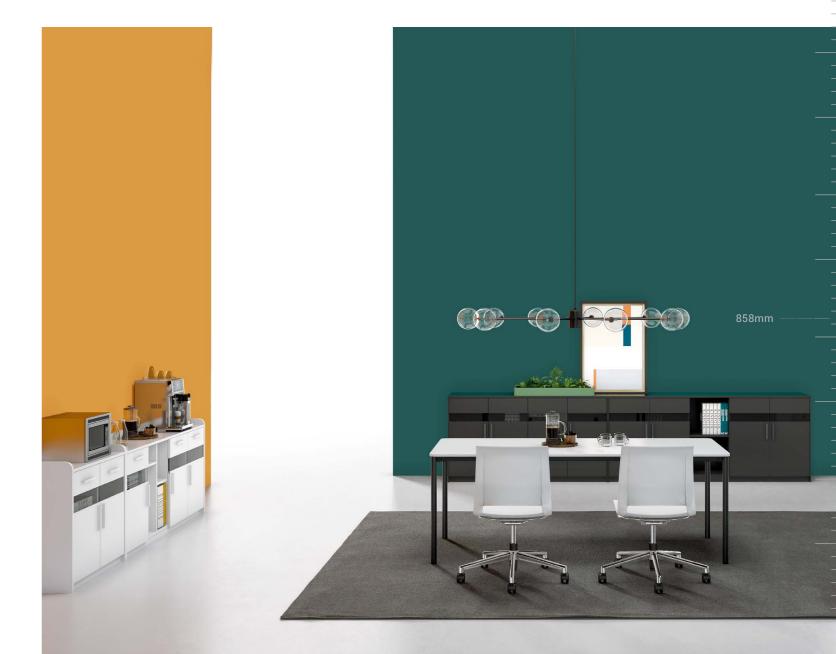

| 1956mm     |
|------------|
|            |
| 1668mm     |
|            |
| <br>1202mm |
|            |
|            |
|            |
|            |
|            |
|            |
|            |
|            |
|            |
| 1100mm     |
|            |
| 858mm      |
|            |
|            |
|            |
|            |
|            |
|            |
|            |
|            |
|            |
|            |

With a height of 858mm and open/enclosed cubic storage space, this file cabinet decorated with grey glasses can be used as a partition of office space without blocking communication between colleagues. Imagine a workplace with all kinds of cabinets. Tea cabinet, file cabinet...Everything needed is ready.