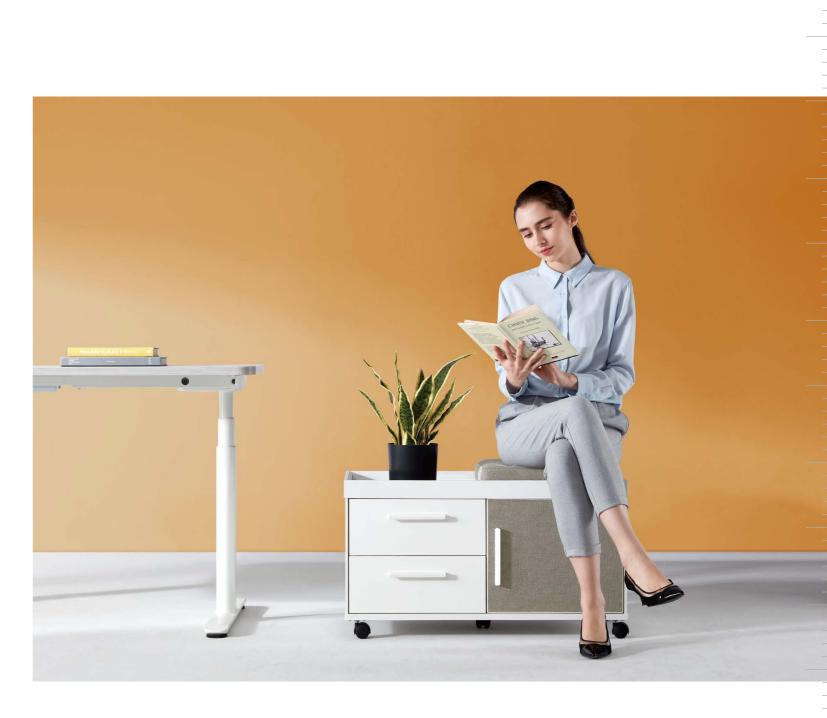

808mm -

40mm height-adjustable tapered feet will guarantee the stability of the cabinet even when the ground is uneven.

The 750mm-high cabinet is of the same height as a standard office desk.

65mm soft cushion, could be moved left and right as needed; 5 omni-directional castors, make the cabinet flexible and steady; this cabinet is good to sit on when having a little chat or a quick meeting.

450mm

Meticulous techniques, a surprise in your office

The combination of wood and fabric gives it a soft touch. The seamless binding techniques make the drawers and doors the same outside and inside. The 796mm\*396mm tray is suitable for storage and growing plants, making your office as sweet as your home.