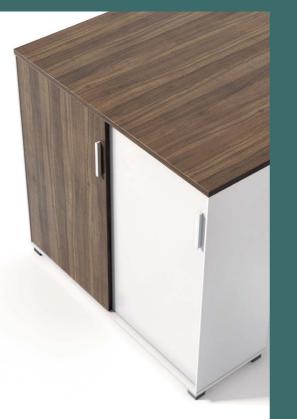

With a height of 858mm and open/enclosed cubic storage space, this file cabinet decorated with grey glasses can be used as a partition of office space without blocking communication between colleagues. Imagine a workplace with all kinds of cabinets. Tea cabinet, file cabinet...Everything needed is ready.