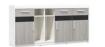

| 450mm |
|-------|
|       |

Well-organized, thoughtful like an assistant

1956mm

05

The file cabinets of 1956mm are suitable for the standard storey height, and designed with open-plan display shelves, the file cabinets are the perfect place for decorations and photo of the brilliant moment, unconsciously arousing certain memories. Whether it is to-be-approved file, conference material, or personal items, all items can be classified and

well organized

in our file cabinets. M Cabinet, your full-time assistant.

With fine colored upholstery, the cabinet endows the space with mildness and gentleness. Free color collocations liven up the whole space effortlessly, and the infinite extended cabinet collocations cater to various space needs. The large storage space allows it to be shared by staffs without breaking its neatness and order.