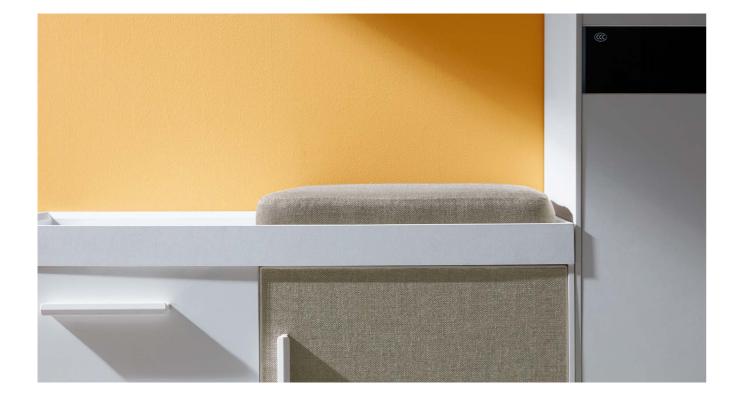

808mm -

40mm height-adjustable tapered feet will guarantee the stability of the cabinet even when the ground is uneven.

The 750mm-high cabinet is of the same height as a standard office desk.

65mm soft cushion, could be moved left and right as needed; 5 omni-directional castors, make the cabinet flexible and steady; this cabinet is good to sit on when having a little chat or a quick meeting.