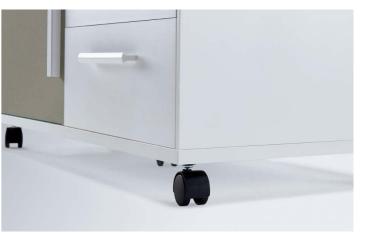

808mm -

40mm height-adjustable tapered feet will guarantee the stability of the cabinet even when the ground is uneven.

The 750mm-high cabinet is of the same height as a standard office desk.

65mm soft cushion, could be moved left and right as needed; 5 omni-directional castors, make the cabinet flexible and steady; this cabinet is good to sit on when having a little chat or a quick meeting.