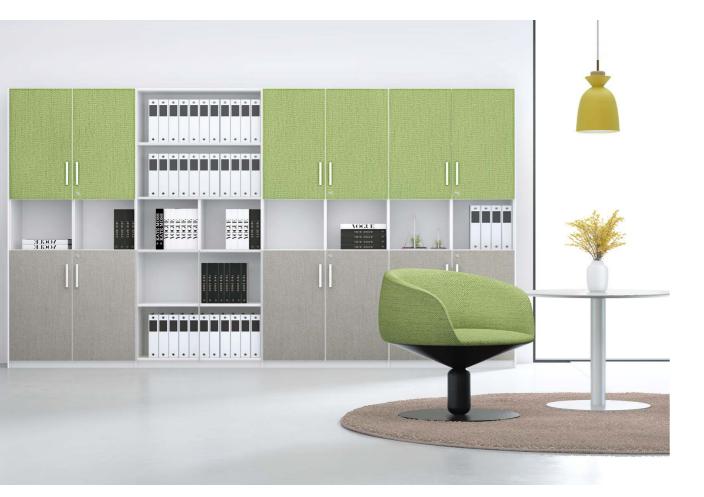

Large storage Smart cabinet

The open section has a height of 1668mm and is designed with 12 mobile plates creating 16 separate grids for your free storage arrangement. Stylish grey glass door blended with wood grain pattern, adding more aesthetics to the space.

With a height of 858mm and open/enclosed cubic storage space, this file cabinet decorated with grey glasses can be used as a partition of office space without blocking communication between colleagues. Imagine a workplace with all kinds of cabinets. Tea cabinet, file cabinet...Everything needed is ready.