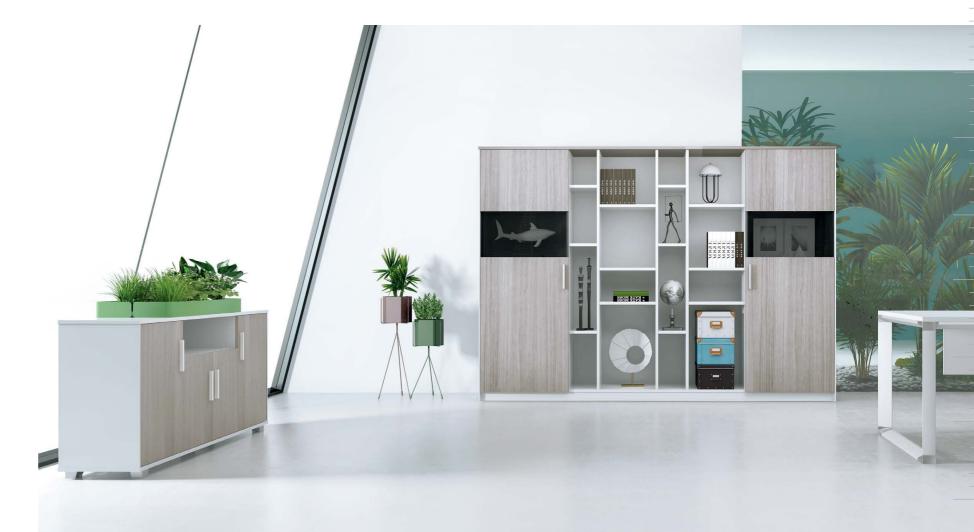

### **M CABINET**

Cabinet Family, One-Stop Solution to Your Needs

You cannot just sit in the office without an office desk, but an office cabinet is less necessary. However, the pursuit of staff well-being calls for well-organized storage, just like beautiful clothes need matching bags. File cabinet family comes in various types with multiple storage ways. With it, say goodbye to the cluttered office, no messy documents and no clothes here and there, just enjoy reading, tasting tea or free chat in clean and neat surroundings. Various standard heights of cabinets can be used as a combiner or separator of office space. Our devotion to neatness and order endows our cabinets with extraordinary versatility.

#### Open/private storage, making storage convenient and easy

The colorful cabinet doors perfectly separate open and private storage space. The open shelf allows visitors to help themselves without cautiousness, while the private storage ideally creates a neat and tidy environment for the office. The size of each shelf unit ideally fits 360mm standard folders, ensuring convenience in common areas.

Open the Door, for Greatness Lies in Capacity! Open the cabinet door to be breezed by the cultural ambience. Objects in the cabinet are well organized with the cover of misty glass presenting as hazy moonlight.