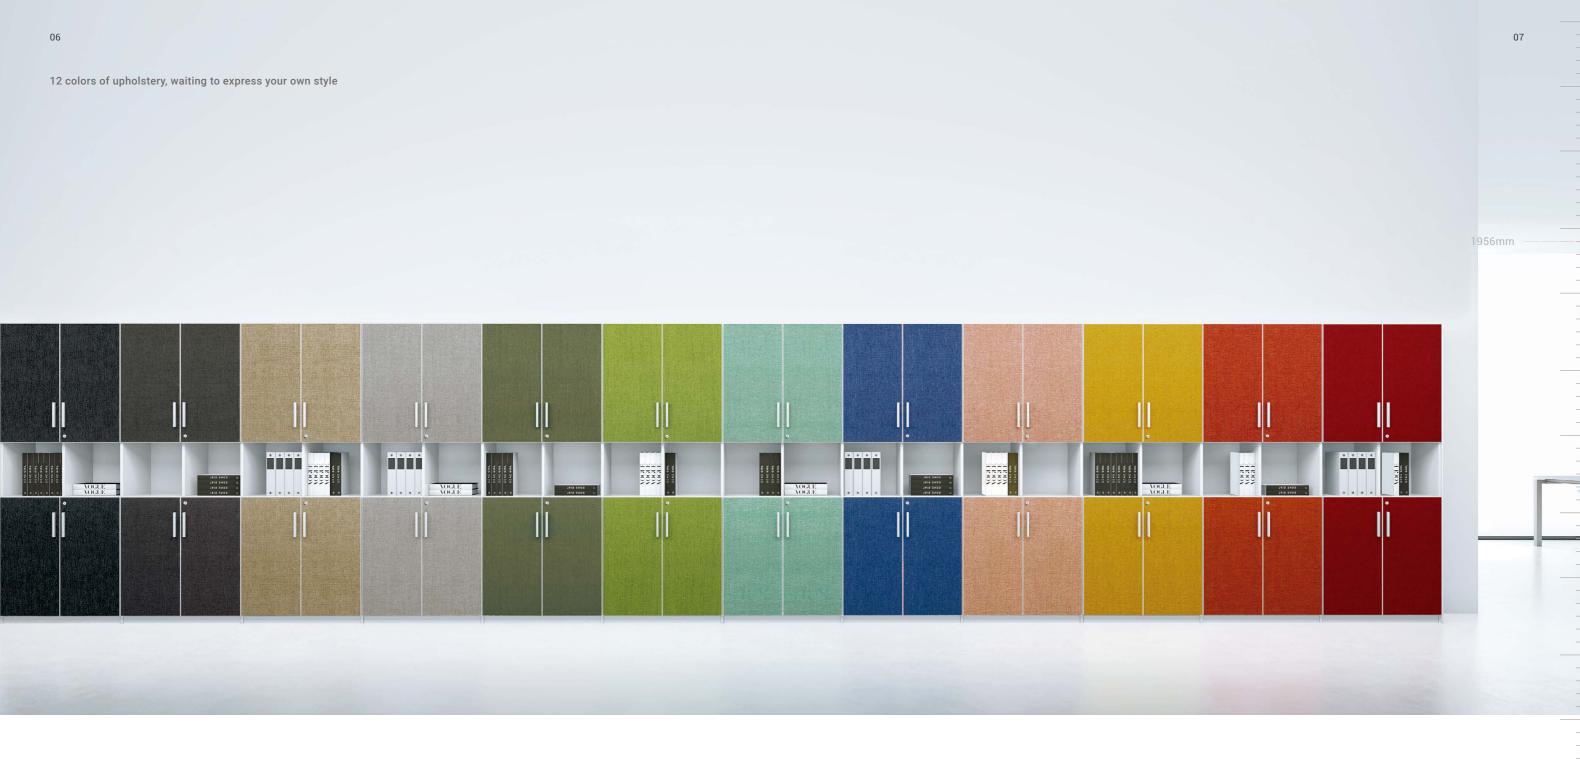

A file cabinet? A closet! With a push-pull cloth rack, your office becomes your home. Make your work a better part of your life.

11

The coded locks have simple mechanism, setting a password only needs three steps. Further equipped with a key in case of forgetting the password, it is your first choice for private storage. With free selection of 10 colors, the middle layer can be customized to lighten the space.