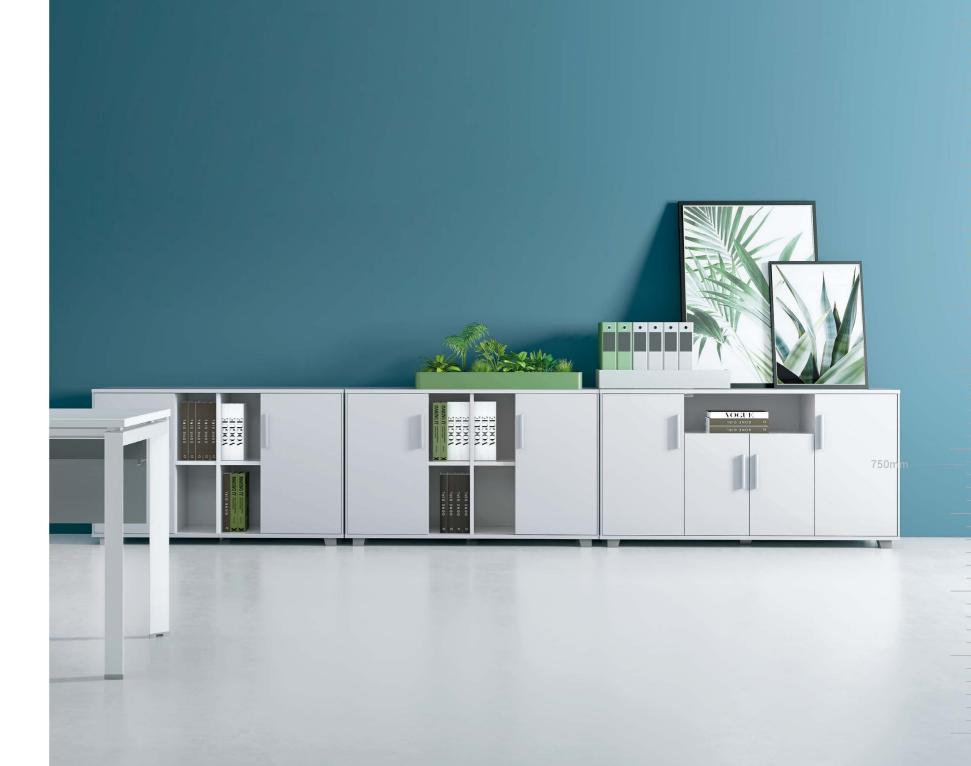

### **M CABINET**

Cabinet Family, One-Stop Solution to Your Needs

You cannot just sit in the office without an office desk, but an office cabinet is less necessary. However, the pursuit of staff well-being calls for well-organized storage, just like beautiful clothes need matching bags. File cabinet family comes in various types with multiple storage ways. With it, say goodbye to the cluttered office, no messy documents and no clothes here and there, just enjoy reading, tasting tea or free chat in clean and neat surroundings. Various standard heights of cabinets can be used as a combiner or separator of office space. Our devotion to neatness and order endows our cabinets with extraordinary versatility.

| 450mm |
|-------|
|       |

Well-organized, thoughtful like an assistant

1956mm

05

The file cabinets of 1956mm are suitable for the standard storey height, and designed with open-plan display shelves, the file cabinets are the perfect place for decorations and photo of the brilliant moment, unconsciously arousing certain memories. Whether it is to-be-approved file, conference material, or personal items, all items can be classified and

well organized

in our file cabinets. M Cabinet, your full-time assistant.

With fine colored upholstery, the cabinet endows the space with mildness and gentleness. Free color collocations liven up the whole space effortlessly, and the infinite extended cabinet collocations cater to various space needs. The large storage space allows it to be shared by staffs without breaking its neatness and order.

#### Open/private storage, making storage convenient and easy

The colorful cabinet doors perfectly separate open and private storage space. The open shelf allows visitors to help themselves without cautiousness, while the private storage ideally creates a neat and tidy environment for the office. The size of each shelf unit ideally fits 360mm standard folders, ensuring convenience in common areas.