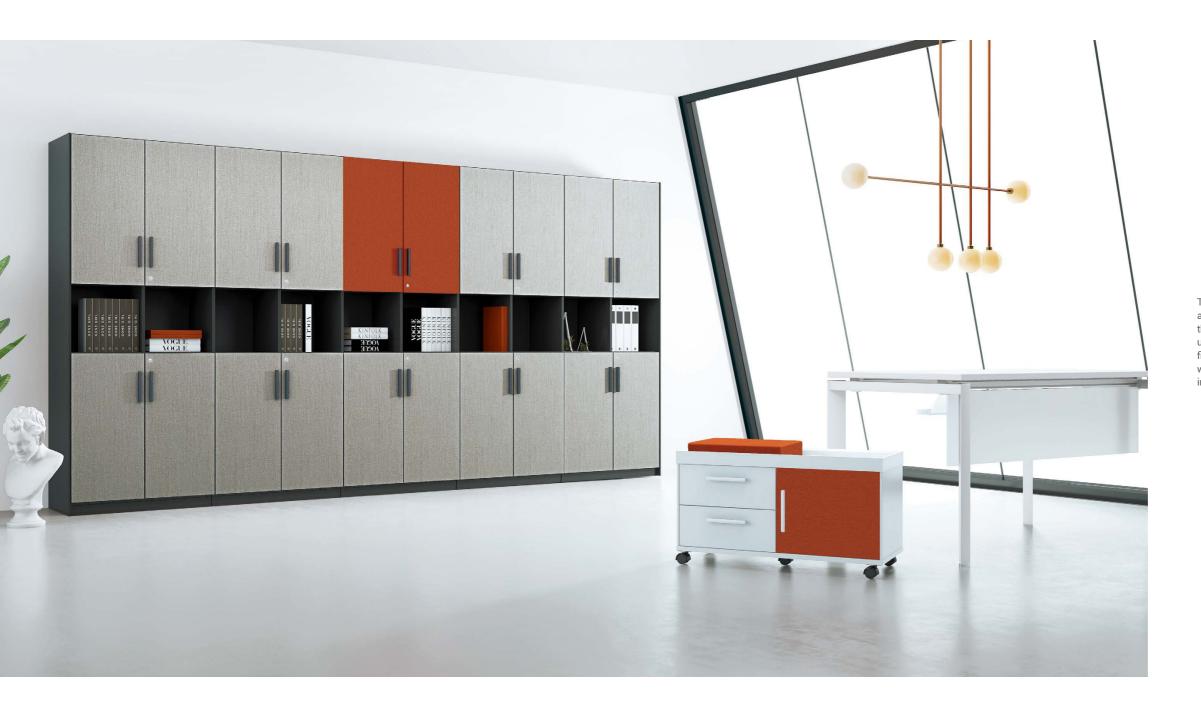

### **M CABINET**

Cabinet Family, One-Stop Solution to Your Needs

You cannot just sit in the office without an office desk, but an office cabinet is less necessary. However, the pursuit of staff well-being calls for well-organized storage, just like beautiful clothes need matching bags. File cabinet family comes in various types with multiple storage ways. With it, say goodbye to the cluttered office, no messy documents and no clothes here and there, just enjoy reading, tasting tea or free chat in clean and neat surroundings. Various standard heights of cabinets can be used as a combiner or separator of office space. Our devotion to neatness and order endows our cabinets with extraordinary versatility.

| 450mm |
|-------|
|       |

Well-organized, thoughtful like an assistant

1956mm

05

The file cabinets of 1956mm are suitable for the standard storey height, and designed with open-plan display shelves, the file cabinets are the perfect place for decorations and photo of the brilliant moment, unconsciously arousing certain memories. Whether it is to-be-approved file, conference material, or personal items, all items can be classified and

well organized

in our file cabinets. M Cabinet, your full-time assistant.

With fine colored upholstery, the cabinet endows the space with mildness and gentleness. Free color collocations liven up the whole space effortlessly, and the infinite extended cabinet collocations cater to various space needs. The large storage space allows it to be shared by staffs without breaking its neatness and order.

#### Open/private storage, making storage convenient and easy

The colorful cabinet doors perfectly separate open and private storage space. The open shelf allows visitors to help themselves without cautiousness, while the private storage ideally creates a neat and tidy environment for the office. The size of each shelf unit ideally fits 360mm standard folders, ensuring convenience in common areas.