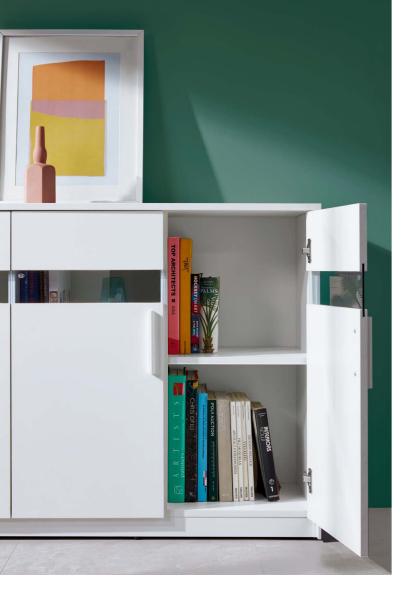

Open the Door, for Greatness Lies in Capacity! Open the cabinet door to be breezed by the cultural ambience. Objects in the cabinet are well organized with the cover of misty glass presenting as hazy moonlight.