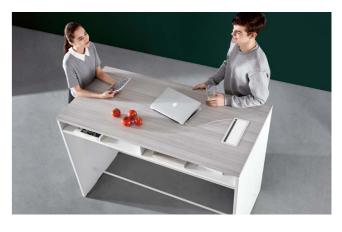

Lost Woods00mm

Negotiation cabinet with a storage function, a win-win in working and storage

The 360mm-high double-sliding-door storage cabinet is divided evenly into 6 parts. Equipped with a GB standard three-plug socket outlet, it will ensure constant power supply for your negotiation.