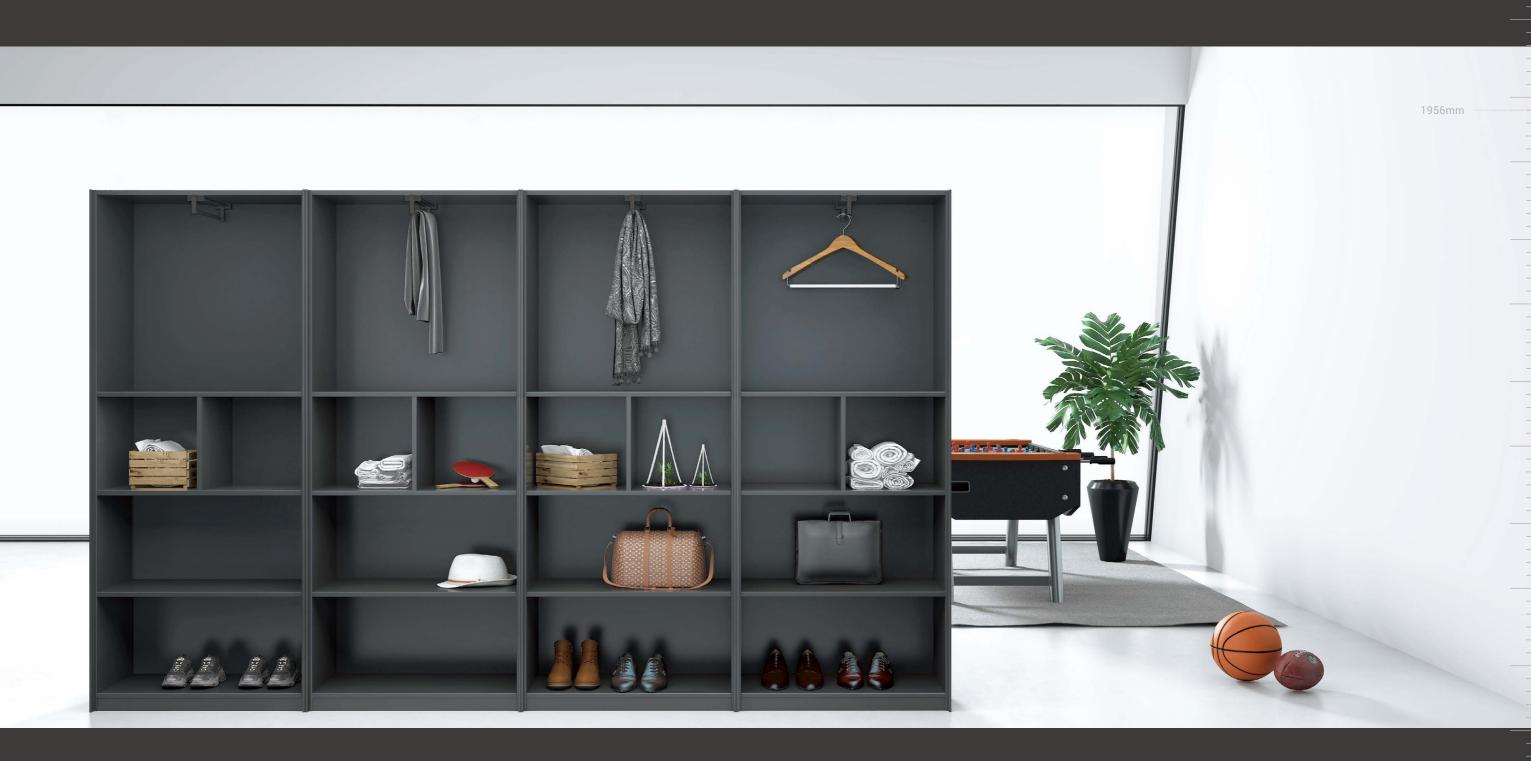

#### Open/private storage, making storage convenient and easy

The colorful cabinet doors perfectly separate open and private storage space. The open shelf allows visitors to help themselves without cautiousness, while the private storage ideally creates a neat and tidy environment for the office. The size of each shelf unit ideally fits 360mm standard folders, ensuring convenience in common areas.

A file cabinet? A closet! With a push-pull cloth rack, your office becomes your home. Make your work a better part of your life.

11

The coded locks have simple mechanism, setting a password only needs three steps. Further equipped with a key in case of forgetting the password, it is your first choice for private storage. With free selection of 10 colors, the middle layer can be customized to lighten the space.