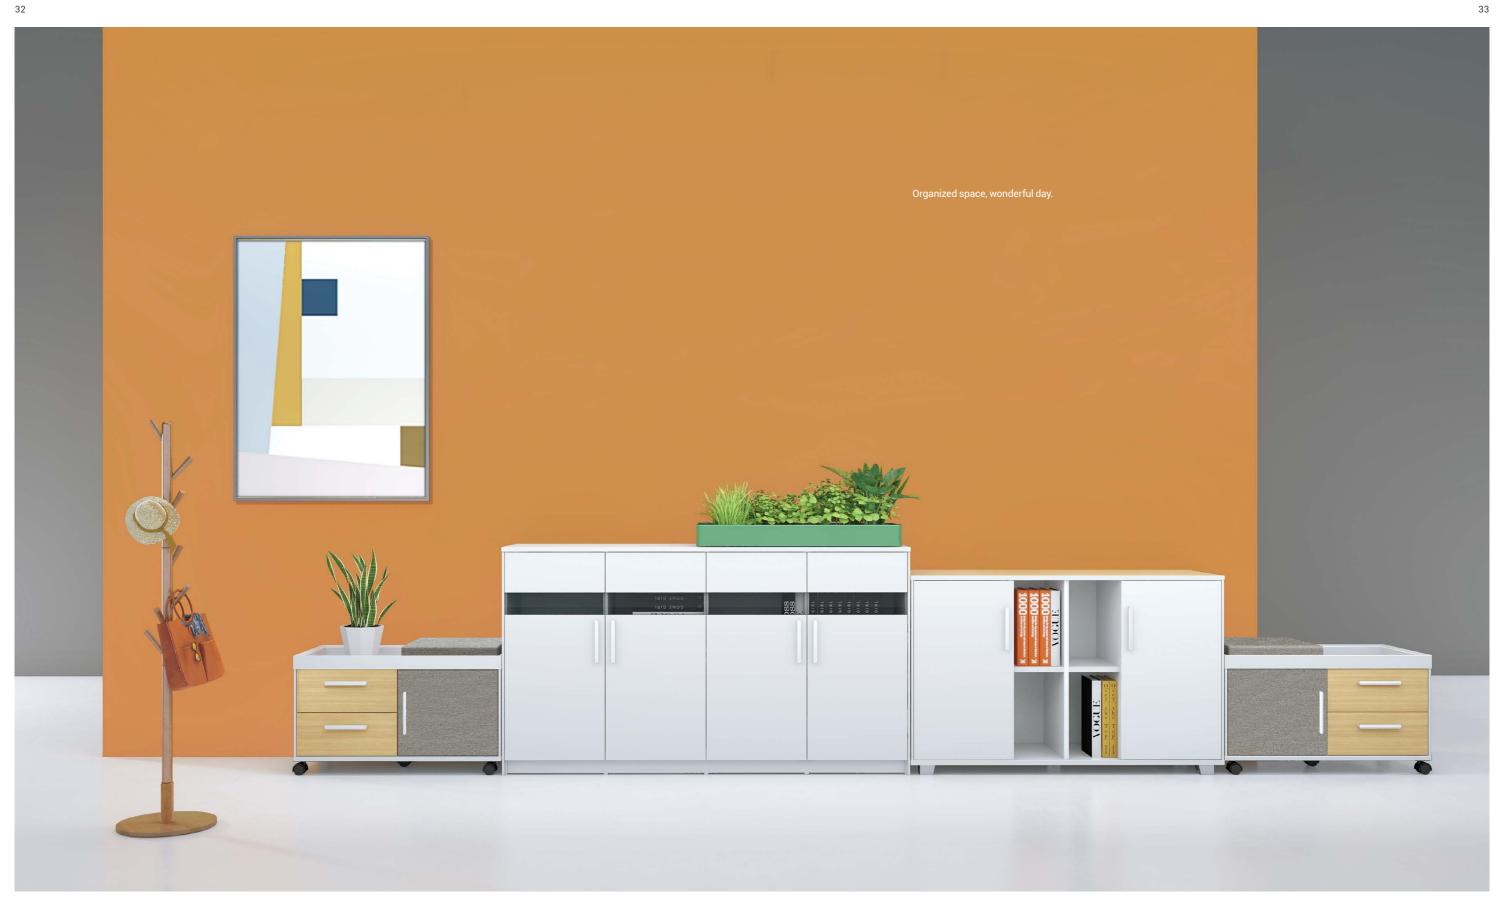

### **M CABINET**

Cabinet Family, One-Stop Solution to Your Needs

You cannot just sit in the office without an office desk, but an office cabinet is less necessary. However, the pursuit of staff well-being calls for well-organized storage, just like beautiful clothes need matching bags. File cabinet family comes in various types with multiple storage ways. With it, say goodbye to the cluttered office, no messy documents and no clothes here and there, just enjoy reading, tasting tea or free chat in clean and neat surroundings. Various standard heights of cabinets can be used as a combiner or separator of office space. Our devotion to neatness and order endows our cabinets with extraordinary versatility.

well organized

in our file cabinets. M Cabinet, your full-time assistant.

With fine colored upholstery, the cabinet endows the space with mildness and gentleness. Free color collocations liven up the whole space effortlessly, and the infinite extended cabinet collocations cater to various space needs. The large storage space allows it to be shared by staffs without breaking its neatness and order.

27

People come and go in the tea room. A space for organizing and storage is thus urgently needed. The combination of drawers and cabinet surface and the irregular open cells make the organizing work much easier. The barriers around the cabinet top will always protect things on it from falling.