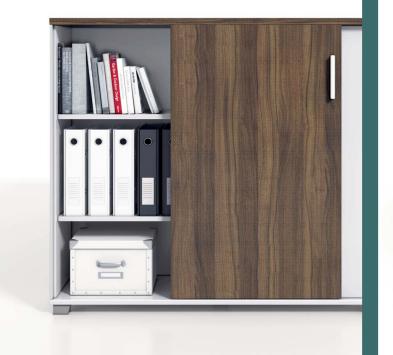

Open the Door, for Greatness Lies in Capacity! Open the cabinet door to be breezed by the cultural ambience. Objects in the cabinet are well organized with the cover of misty glass presenting as hazy moonlight.

With a height of 858mm and open/enclosed cubic storage space, this file cabinet decorated with grey glasses can be used as a partition of office space without blocking communication between colleagues. Imagine a workplace with all kinds of cabinets. Tea cabinet, file cabinet...Everything needed is ready.