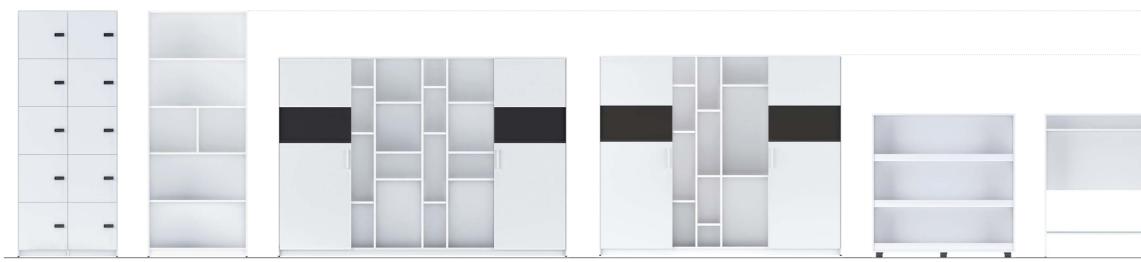

#### Specification

### Filing + Storage DG51-2 DG52-2 DG64-2 DG65-2 W2016\*D400\*H1668(mm) W2414\*D400\*H1668(mm) W1578\*D400\*H858(mm) W2000\*D400\*H858(mm) DG74-2 DG75-2S/M DG76-2F/M DG73-2 W800\*D400\*H750(mm) W1200\*D400\*H750(mm) W1200\*D400\*H750(mm) W1200\*D400\*H750(mm) DG79-2 DG78-2 DG81-2 DG83-2 W1212\*D400\*H750(mm) W1412\*D400\*H750(mm) W800\*D400\*H1202(mm) W800\*D400\*H1202(mm)

DG85-2S/M W1200\*D400\*H1202(mm)

DG92-2 W800\*D400\*H1614(mm) W800\*D400\*H1966(mm)

Occasional Table

DG89-2 W1200\*D400\*H1202(mm)

### Tea Sideboard

DG63-2

W1669\*D400\*H808(mm)

DG86-2F/M

DG94-2

DG11-2

W1200\*D400\*H1202(mm)

W1578\*D400\*H1614(mm) W1578\*D400\*H1966(mm)