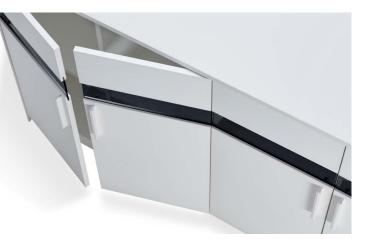

#### Open/private storage, making storage convenient and easy

The colorful cabinet doors perfectly separate open and private storage space. The open shelf allows visitors to help themselves without cautiousness, while the private storage ideally creates a neat and tidy environment for the office. The size of each shelf unit ideally fits 360mm standard folders, ensuring convenience in common areas.