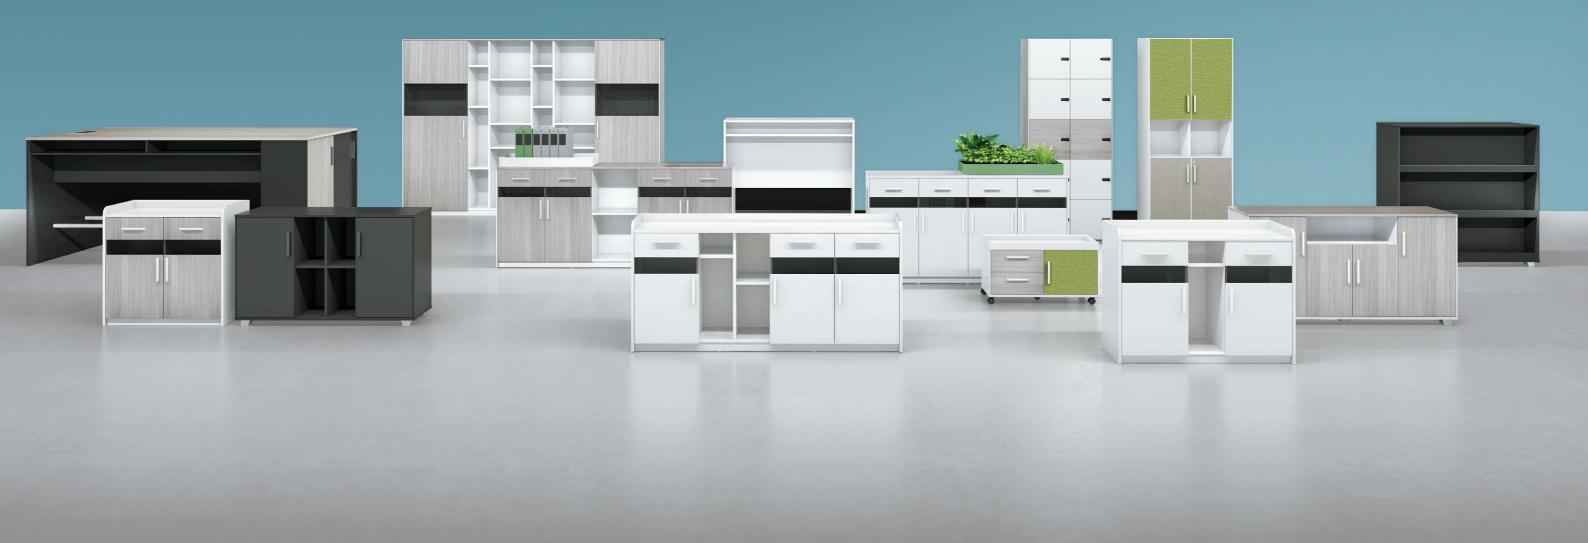

### **M CABINET**

Cabinet Family, One-Stop Solution to Your Needs

You cannot just sit in the office without an office desk, but an office cabinet is less necessary. However, the pursuit of staff well-being calls for well-organized storage, just like beautiful clothes need matching bags. File cabinet family comes in various types with multiple storage ways. With it, say goodbye to the cluttered office, no messy documents and no clothes here and there, just enjoy reading, tasting tea or free chat in clean and neat surroundings. Various standard heights of cabinets can be used as a combiner or separator of office space. Our devotion to neatness and order endows our cabinets with extraordinary versatility.