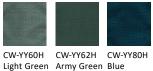

## Fun at work

With its weighted design and skid-proof rubber base, Chessy is a safe, stable alternative to a traditional side chair or exercise ball.



**Move with ease** Chessy adjusts in height from 20 to 30 inches and weighs just 29 lbs, so it's easy to move.



Made to last The seat is made from high-density molded foam, so it's resilient and comfortable.



Stable and skid-proof The base is weighted and covered in rubber, so it stays in place as you move.

Chessy

## **Product Specification**

CCS11BW

W14×D14×H20(in)







CCS12BW

W14×D14×H20(in)



CCS13BW W14×D14×H20(in)



CCS14BW W14×D14×H20(in)

## Material

CCS10BW

W14×D14×H20(in)





CW-YY40H CW-YY50H Yellow





## **Certifications + Awards**

**BIFMA** certification **GREENGUARD** certification Product page

Warranty 10 years





Sunon 525 Technology Dr. | Suite 150 | Irvine, CA 92618 | tel: 949-337-8838 | order.us@isunon.com | us.sunonglobal.com