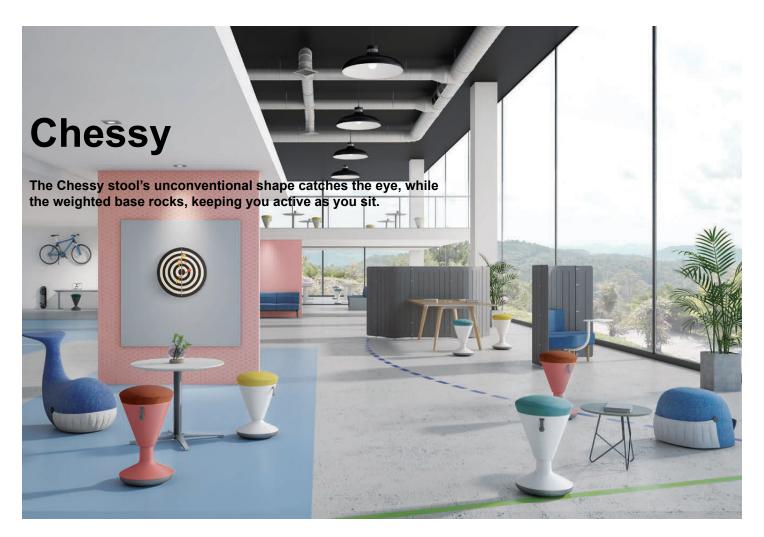

## Fun at work

With its weighted design and skid-proof rubber base, Chessy is a safe, stable alternative to a traditional side chair or exercise ball.

**Move with ease** Chessy adjusts in height from 20 to 30 inches and weighs just 29 lbs, so it's easy to move.

Made to last The seat is made from high-density molded foam, so it's resilient and comfortable.

Stable and skid-proof The base is weighted and covered in rubber, so it stays in place as you move.

Chessy