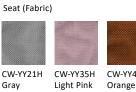

## Fun at work

With its weighted design and skid-proof rubber base, Chessy is a safe, stable alternative to a traditional side chair or exercise ball.



**Move with ease** Chessy adjusts in height from 20 to 30 inches and weighs just 29 lbs, so it's easy to move.



Made to last The seat is made from high-density molded foam, so it's resilient and comfortable.



Stable and skid-proof The base is weighted and covered in rubber, so it stays in place as you move.

Chessy

## **Product Specification**

CCS11BW

W14×D14×H20(in)







CCS12BW

W14×D14×H20(in)



CCS13BW W14×D14×H20(in)



CCS14BW W14×D14×H20(in)

## Material

CCS10BW

W14×D14×H20(in)





CW-YY40H CW-YY50H Yellow





## **Certifications + Awards**

**BIFMA** certification **GREENGUARD** certification Product page

Warranty 10 years





Sunon 525 Technology Dr. | Suite 150 | Irvine, CA 92618 | tel: 949-337-8838 | order.us@isunon.com | us.sunonglobal.com