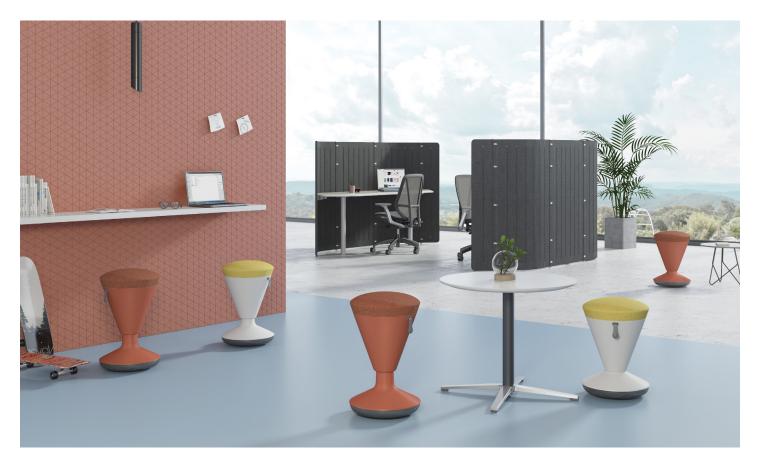

## Fun at work

With its weighted design and skid-proof rubber base, Chessy is a safe, stable alternative to a traditional side chair or exercise ball.

**Move with ease** Chessy adjusts in height from 20 to 30 inches and weighs just 29 lbs, so it's easy to move.

Made to last The seat is made from high-density molded foam, so it's resilient and comfortable.

Stable and skid-proof The base is weighted and covered in rubber, so it stays in place as you move.

Chessy