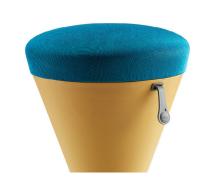

Made to last The seat is made from high-density molded foam, so it's resilient and comfortable.

Stable and skid-proof The base is weighted and covered in rubber, so it stays in place as you move.

Chessy