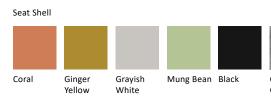

## Fun at work

With its weighted design and skid-proof rubber base, Chessy is a safe, stable alternative to a traditional side chair or exercise ball.



**Move with ease** Chessy adjusts in height from 20 to 30 inches and weighs just 29 lbs, so it's easy to move.



Made to last The seat is made from high-density molded foam, so it's resilient and comfortable.



Stable and skid-proof The base is weighted and covered in rubber, so it stays in place as you move.

Chessy

## **Product Specification**

CCS11BW

W14×D14×H20(in)







CCS12BW

W14×D14×H20(in)



CCS13BW W14×D14×H20(in)



CCS14BW W14×D14×H20(in)

## Material

CCS10BW

W14×D14×H20(in)





CW-YY40H CW-YY50H Yellow





## **Certifications + Awards**

**BIFMA** certification **GREENGUARD** certification Product page

Warranty 10 years





Sunon 525 Technology Dr. | Suite 150 | Irvine, CA 92618 | tel: 949-337-8838 | order.us@isunon.com | us.sunonglobal.com