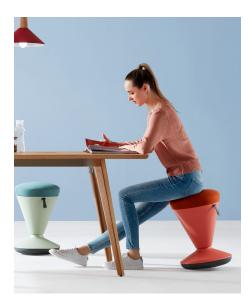

## Fun at work

With its weighted design and skid-proof rubber base, Chessy is a safe, stable alternative to a traditional side chair or exercise ball.

**Move with ease** Chessy adjusts in height from 20 to 30 inches and weighs just 29 lbs, so it's easy to move.

Made to last The seat is made from high-density molded foam, so it's resilient and comfortable.

Stable and skid-proof The base is weighted and covered in rubber, so it stays in place as you move.

Chessy