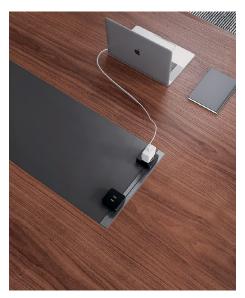

Outlets are easily accessible in the center of the table, or they can be hidden beneath a solid wood cover when not in use.