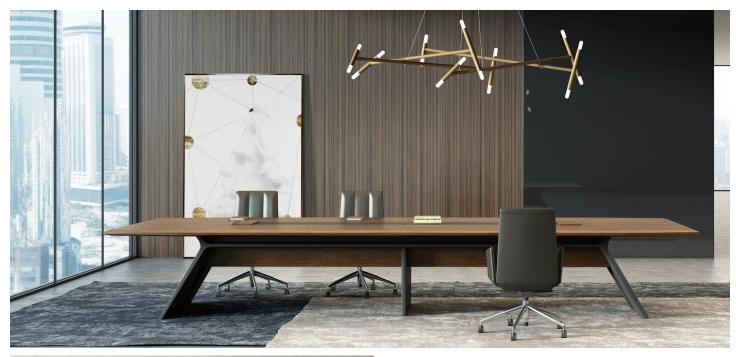

## It's all in the details

The Aulenti collection is crafted with premium materials and exceptional attention to detail. The product line includes desks, storage and conference tables.

Hard-working details

Cable-stayed design - a technique typically used in bridge building - forms a strong foundation. Surfaces are coated with a double-component waterborne finish that reduces formaldehyde off-gassing.

**Smart power supply** 

Outlets are easily accessible in the center of the table, or they can be hidden beneath a solid wood cover when not in use.