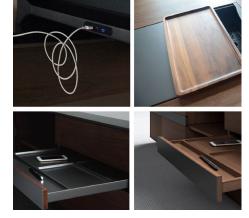

Desks feature built-in USB port, soft-close drawer available in wood-grain or gray metal interior finish, and built-in outlets that can be covered by a wood panel when not in use.

Unique design + sustainable finish

Outlets are easily accessible in the center of the table, or they can be hidden beneath a solid wood cover when not in use.