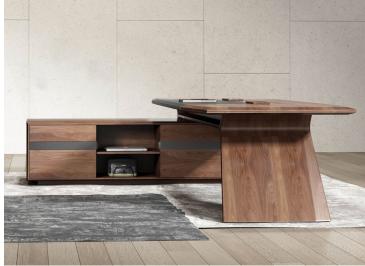

Desks feature built-in USB port, soft-close drawer available in wood-grain or gray metal interior finish, and built-in outlets that can be covered by a wood panel when not in use.

Unique design + sustainable finish

Outlets are easily accessible in the center of the table, or they can be hidden beneath a solid wood cover when not in use.