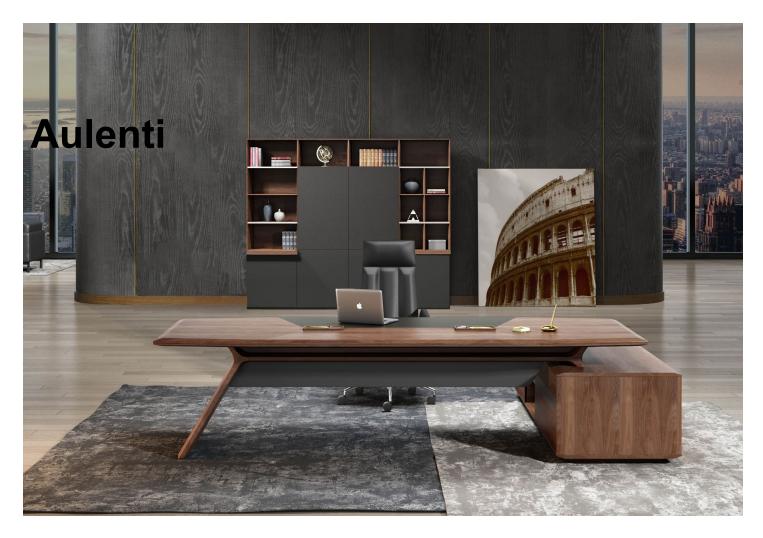

## It's all in the details

The Aulenti collection is crafted with premium materials and exceptional attention to detail. The product line includes desks, storage and conference tables.

Hard-working details

Desks feature built-in USB port, soft-close drawer available in wood-grain or gray metal interior finish, and built-in outlets that can be covered by a wood panel when not in use.

Unique design + sustainable finish

Cable-stayed design - a technique typically used in bridge building - forms a strong foundation. Surfaces are coated with a double-component waterborne finish that reduces formaldehyde off-gassing.

**Smart power supply** 