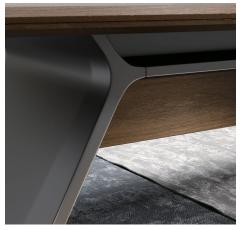

Cable-stayed design - a technique typically used in bridge building - forms a strong foundation. Surfaces are coated with a double-component waterborne finish that reduces formaldehyde off-gassing.

**Smart power supply** 