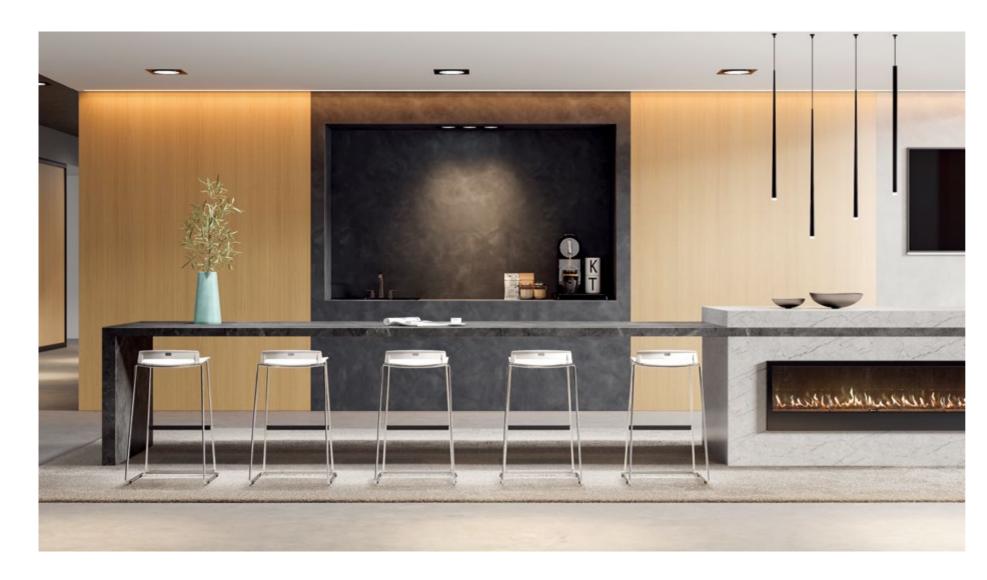

## Each season has its own color

Black, green, orange, and white...the natural color tune of Magna brings four seasons into rooms. A rich of colors add new dimensions to spaces and constitute a chic aura. Working in this space, you'll get refreshed immediately.

## П

Expressive yet restrained, minimal yet compelling. Magna multi-functional chair pursues the integration of functionality and simplicity. Available in star bases, sled bases, four legs, stools as well as a palette of fresh, lively colors, it permits a wide range of arrangements and offers boundless flexibility.

Magna is beautiful as it is useful. The minimalist-style hollow-out design allows the body to breathe, so moisture and heat dissipate, and the body remains cool. The stool configuration adds visual lightness and fuses comfort and elegance to any environment. All lines are precisely defined to create a harmonious whole. Magna perfectly accommodates meeting, training, and leisure spaces and can be used in coffee bars, departure lounges, cafeterias, and even homes.