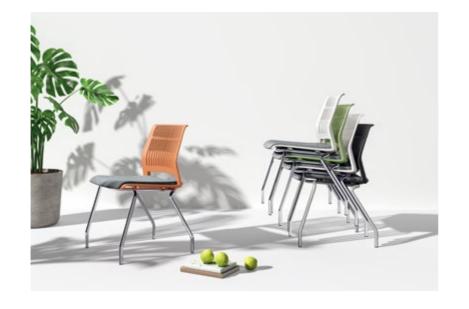

## Each season has its own color

Black, green, orange, and white...the natural color tune of Magna brings four seasons into rooms. A rich of colors add new dimensions to spaces and constitute a chic aura. Working in this space, you'll get refreshed immediately.

Bionics is ingeniously applied in the design of Magna. The eye-catching legs imitate the claws of birds and display a slim outlook, making the chair stackable and easy to move with. The elegant curves neutralize the stiffness of spaces, bring visual lightness to any environment and help to create a cozy and casual atmosphere. Besides, the excellent performance of Magna is BIFMA-certified.

Magna is as pleasing to look at as it is to sit in. The back and seat are one-piece molded using ecofriendly PP+GF materials, exemplifying our pursuit for sustainability. The smooth and fluent S line fits the curve of the backbone and gives strong support for your lumbar and back, thus helps to relieve the fatigue caused by a sedentary lifestyle.