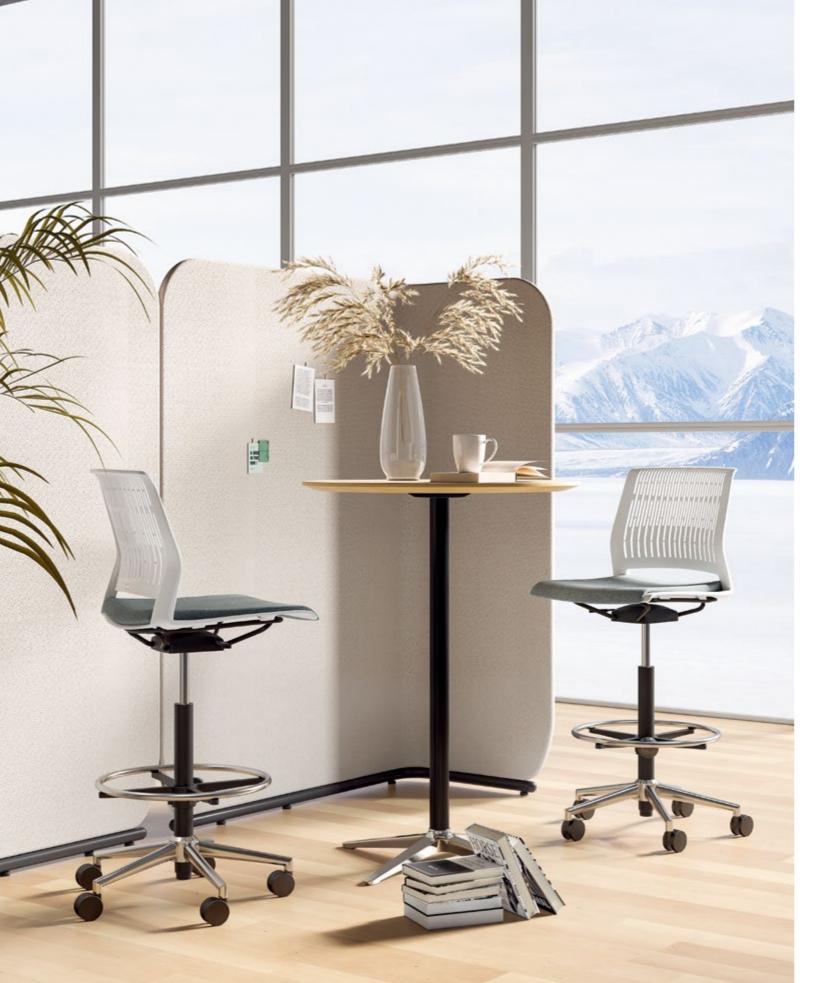

## П

Expressive yet restrained, minimal yet compelling. Magna multi-functional chair pursues the integration of functionality and simplicity. Available in star bases, sled bases, four legs, stools as well as a palette of fresh, lively colors, it permits a wide range of arrangements and offers boundless flexibility.

Magna is beautiful as it is useful. The minimalist-style hollow-out design allows the body to breathe, so moisture and heat dissipate, and the body remains cool. The stool configuration adds visual lightness and fuses comfort and elegance to any environment. All lines are precisely defined to create a harmonious whole. Magna perfectly accommodates meeting, training, and leisure spaces and can be used in coffee bars, departure lounges, cafeterias, and even homes.