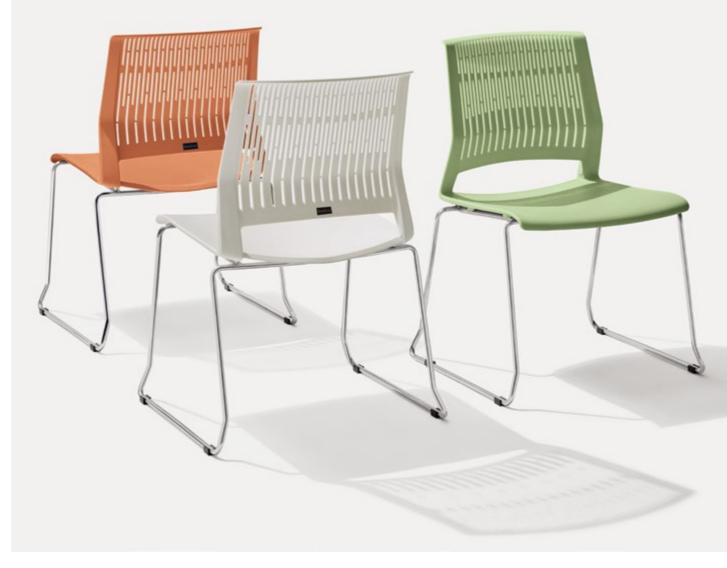

## Each season has its own color

Black, green, orange, and white...the natural color tune of Magna brings four seasons into rooms. A rich of colors add new dimensions to spaces and constitute a chic aura. Working in this space, you'll get refreshed immediately.

Bionics is ingeniously applied in the design of Magna. The eye-catching legs imitate the claws of birds and display a slim outlook, making the chair stackable and easy to move with. The elegant curves neutralize the stiffness of spaces, bring visual lightness to any environment and help to create a cozy and casual atmosphere. Besides, the excellent performance of Magna is BIFMA-certified.

Magna is as pleasing to look at as it is to sit in. The back and seat are one-piece molded using ecofriendly PP+GF materials, exemplifying our pursuit for sustainability. The smooth and fluent S line fits the curve of the backbone and gives strong support for your lumbar and back, thus helps to relieve the fatigue caused by a sedentary lifestyle.

## П

Expressive yet restrained, minimal yet compelling. Magna multi-functional chair pursues the integration of functionality and simplicity. Available in star bases, sled bases, four legs, stools as well as a palette of fresh, lively colors, it permits a wide range of arrangements and offers boundless flexibility.

Magna is beautiful as it is useful. The minimalist-style hollow-out design allows the body to breathe, so moisture and heat dissipate, and the body remains cool. The stool configuration adds visual lightness and fuses comfort and elegance to any environment. All lines are precisely defined to create a harmonious whole. Magna perfectly accommodates meeting, training, and leisure spaces and can be used in coffee bars, departure lounges, cafeterias, and even homes.