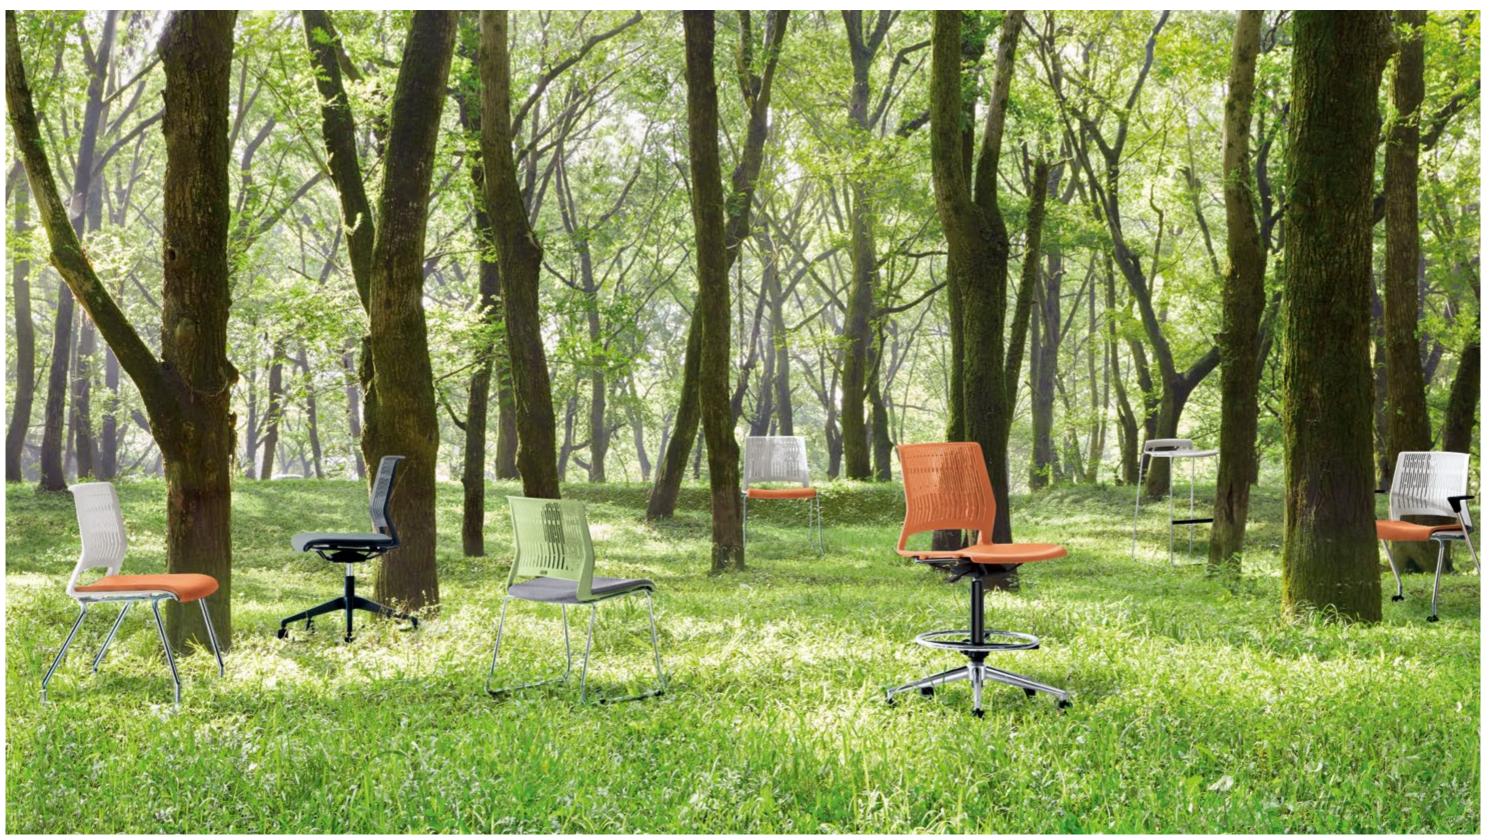

## Each season has its own color

Black, green, orange, and white...the natural color tune of Magna brings four seasons into rooms. A rich of colors add new dimensions to spaces and constitute a chic aura. Working in this space, you'll get refreshed immediately.

## П

Expressive yet restrained, minimal yet compelling. Magna multi-functional chair pursues the integration of functionality and simplicity. Available in star bases, sled bases, four legs, stools as well as a palette of fresh, lively colors, it permits a wide range of arrangements and offers boundless flexibility.

Magna is beautiful as it is useful. The minimalist-style hollow-out design allows the body to breathe, so moisture and heat dissipate, and the body remains cool. The stool configuration adds visual lightness and fuses comfort and elegance to any environment. All lines are precisely defined to create a harmonious whole. Magna perfectly accommodates meeting, training, and leisure spaces and can be used in coffee bars, departure lounges, cafeterias, and even homes.