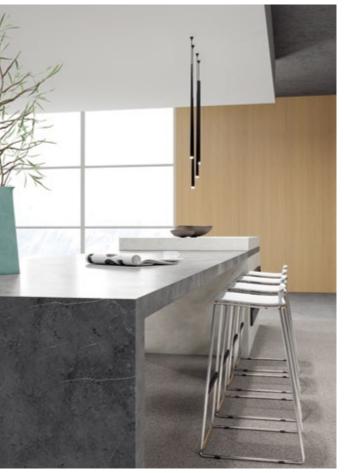

## Each season has its own color

Black, green, orange, and white...the natural color tune of Magna brings four seasons into rooms. A rich of colors add new dimensions to spaces and constitute a chic aura. Working in this space, you'll get refreshed immediately.

### White as snow

The warm white highlights the purity of this room. No matter you want to savor a cup of coffee or have a rest, PA casters give you distraction-proof tranquility; The height of stools can be adjusted based on the height of users and tables.

Magna is beautiful as it is useful. The minimalist-style hollow-out design allows the body to breathe, so moisture and heat dissipate, and the body remains cool. The stool configuration adds visual lightness and fuses comfort and elegance to any environment. All lines are precisely defined to create a harmonious whole. Magna perfectly accommodates meeting, training, and leisure spaces and can be used in coffee bars, departure lounges, cafeterias, and even homes.