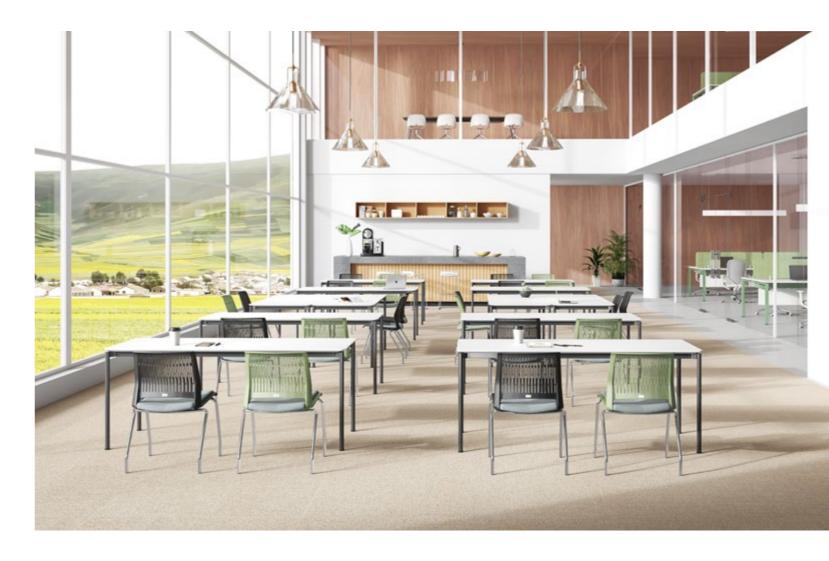

## П

Expressive yet restrained, minimal yet compelling. Magna multi-functional chair pursues the integration of functionality and simplicity. Available in star bases, sled bases, four legs, stools as well as a palette of fresh, lively colors, it permits a wide range of arrangements and offers boundless flexibility.

Magna is beautiful as it is useful. The minimalist-style hollow-out design allows the body to breathe, so moisture and heat dissipate, and the body remains cool. The stool configuration adds visual lightness and fuses comfort and elegance to any environment. All lines are precisely defined to create a harmonious whole. Magna perfectly accommodates meeting, training, and leisure spaces and can be used in coffee bars, departure lounges, cafeterias, and even homes.