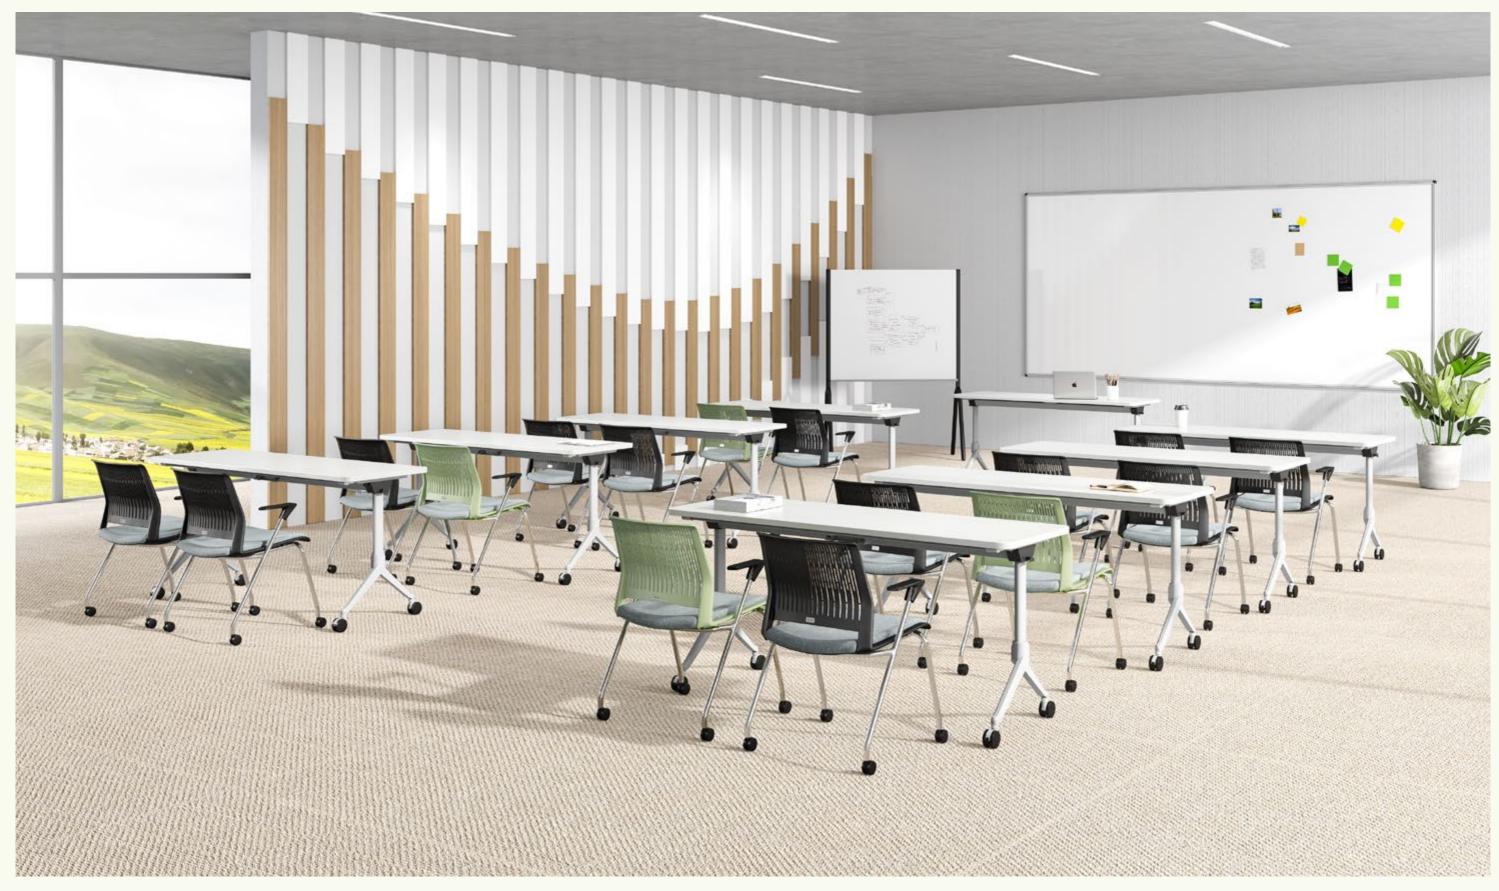

### II

Magna - Genki Forest Chair

# Genki Forest Chair

Magna is beautiful as it is useful. The minimalist-style hollow-out design allows the body to breathe, so moisture and heat dissipate, and the body remains cool. The stool configuration adds visual lightness and fuses comfort and elegance to any environment. All lines are precisely defined to create a harmonious whole. Magna perfectly accommodates meeting, training, and leisure spaces and can be used in coffee bars, departure lounges, cafeterias, and even homes.