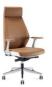

# Like sitting in the coupe

Named after a car with a fixed roof, two doors, two or four seats, and usually a sloping back, Coupe boasts refined precision with a seductive elegance. Diamond-cutting aesthetics, as a refreshing antidote to the conventional monotony, endows coupe with unprecedented elegance and indulges users with maximum sitting comfort. Coupe is ready to offer you a fast and furious seating experience at any time.

Leather cover

Lustrous Comfortable

Synchronous tilting

Synchronous tilting follows the reclining inertance of the body and satisfies the working needs of different situations.

Flexible seats are indispensable catalysts for impromptu discussions. Coupe's PU nylon casters feature 360° free rotation and silent movement. The meeting mode can be activated at any time. Adjustable headrest offers solid support for your head and cervical vertebrate, thus helps you to relax yourselves.