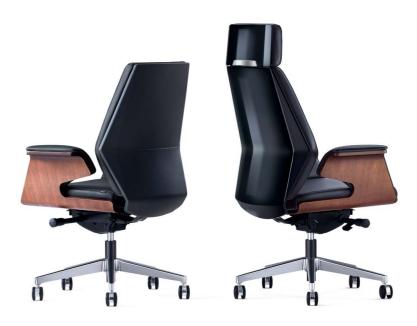

# Like sitting in the coupe

Named after a car with a fixed roof, two doors, two or four seats, and usually a sloping back, Coupe boasts refined precision with a seductive elegance. Diamond-cutting aesthetics, as a refreshing antidote to the conventional monotony, endows coupe with unprecedented elegance and indulges users with maximum sitting comfort. Coupe is ready to offer you a fast and furious seating experience at any time.

Well begun is

half don

Spray-free High gloss

Mid back Flexible Comfortable High back Stylistic Dignified

Available in both high and mid backs, Coupe allows you to personalize your comfort based on your habits.