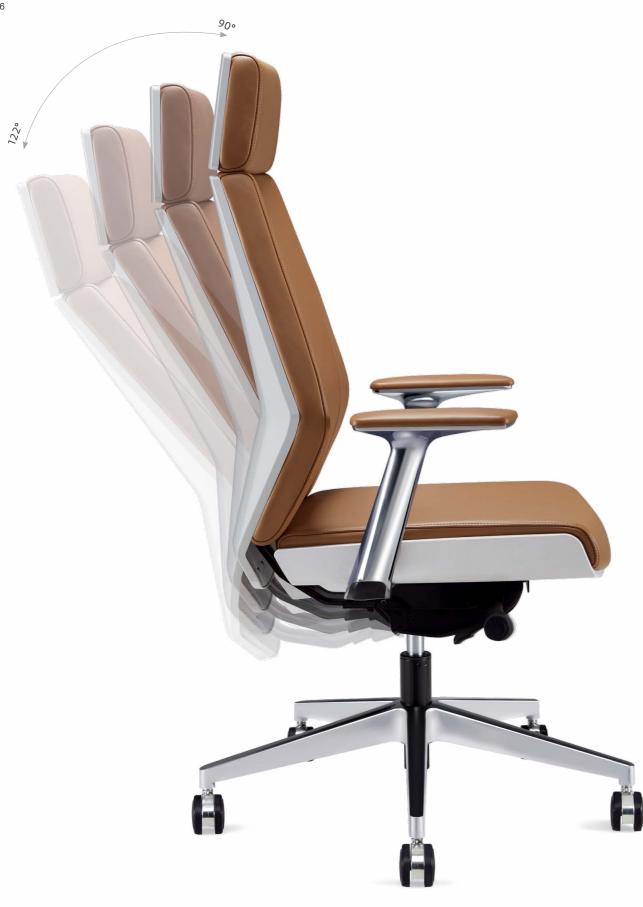

Leather cover

Lustrous Comfortable

Synchronous tilting

Synchronous tilting follows the reclining inertance of the body and satisfies the working needs of different situations.

Flexible seats are indispensable catalysts for impromptu discussions. Coupe's PU nylon casters feature 360° free rotation and silent movement. The meeting mode can be activated at any time. Adjustable headrest offers solid support for your head and cervical vertebrate, thus helps you to relax yourselves.