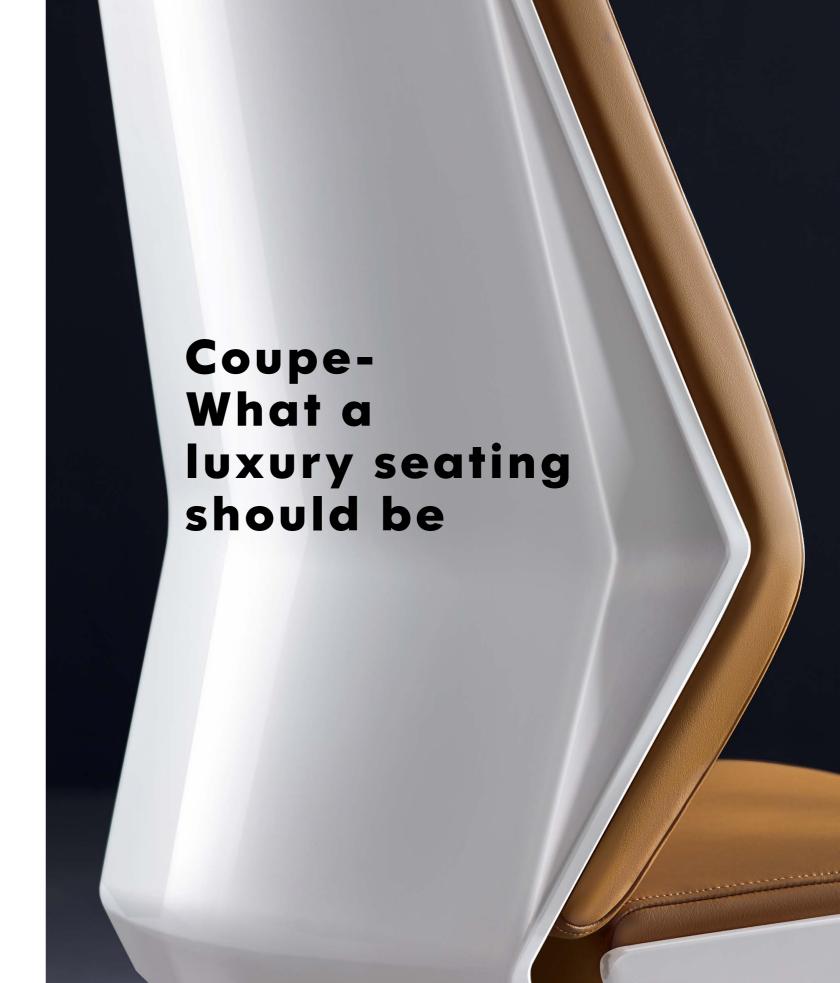

# Precise cutting Exquisite contour Extreme comfort

# Like sitting in the coupe

Named after a car with a fixed roof, two doors, two or four seats, and usually a sloping back, Coupe boasts refined precision with a seductive elegance. Diamond-cutting aesthetics, as a refreshing antidote to the conventional monotony, endows coupe with unprecedented elegance and indulges users with maximum sitting comfort. Coupe is ready to offer you a fast and furious seating experience at any time.

# One-piece backrest

Innate elegance

Born to be

different

High-profile

Seductive at

first sight

Business style