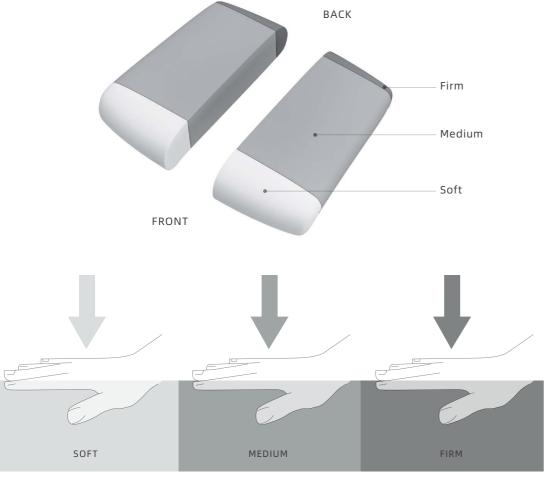

## A mix of soft and hard

Three-stage foam gives you appropriate support all the way from hip to poples.

11