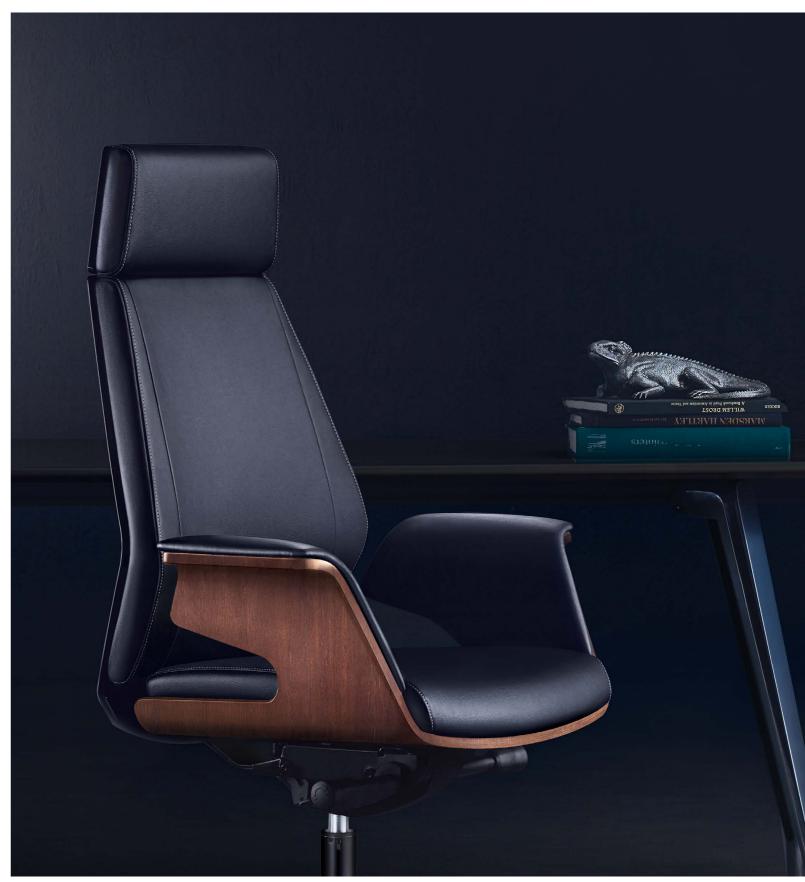

# Like sitting in the coupe

Named after a car with a fixed roof, two doors, two or four seats, and usually a sloping back, Coupe boasts refined precision with a seductive elegance. Diamond-cutting aesthetics, as a refreshing antidote to the conventional monotony, endows coupe with unprecedented elegance and indulges users with maximum sitting comfort. Coupe is ready to offer you a fast and furious seating experience at any time.

Leather cover

Lustrous Comfortable

Synchronous tilting

Synchronous tilting follows the reclining inertance of the body and satisfies the working needs of different situations.

Flexible seats are indispensable catalysts for impromptu discussions. Coupe's PU nylon casters feature 360° free rotation and silent movement. The meeting mode can be activated at any time. Adjustable headrest offers solid support for your head and cervical vertebrate, thus helps you to relax yourselves.

# One-piece backrest

Innate elegance

Born to be

different

High-profile

Seductive at

first sight

Business style