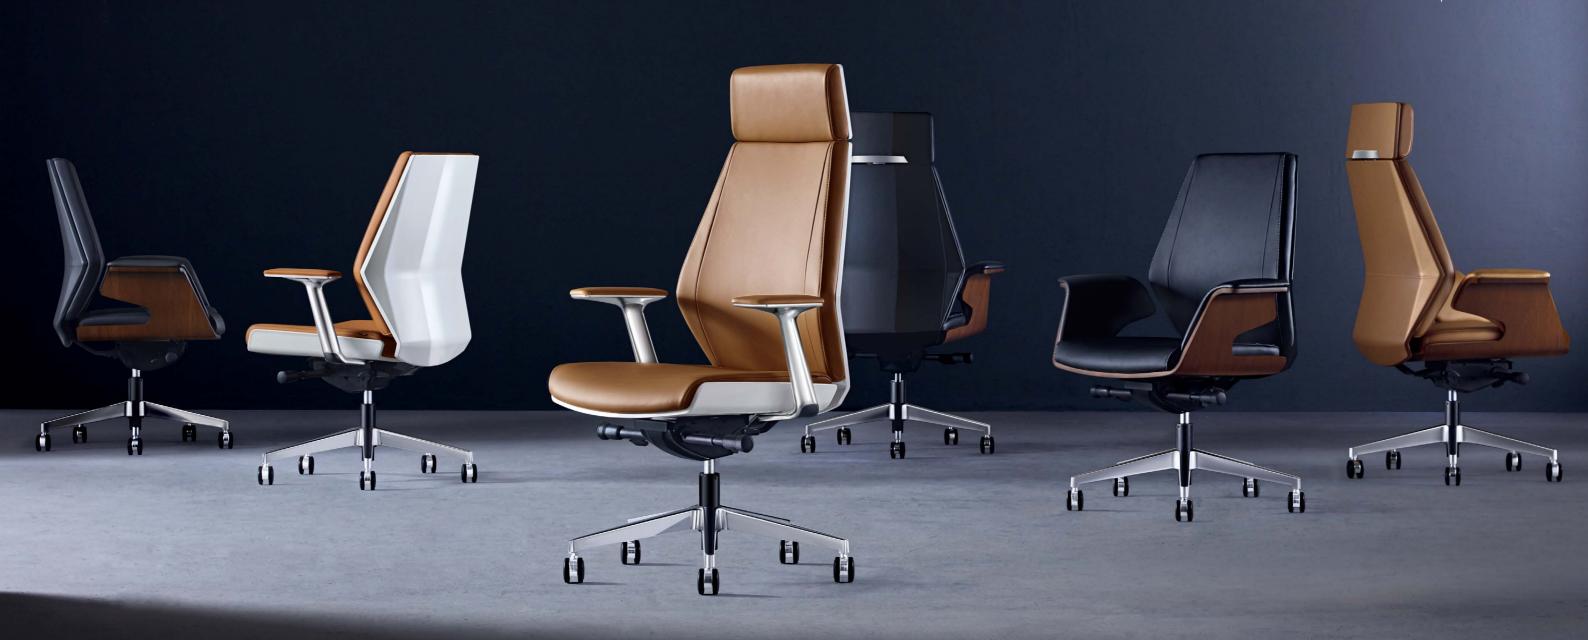

Well begun is

half don

Spray-free High gloss

Mid back Flexible Comfortable High back Stylistic Dignified

Available in both high and mid backs, Coupe allows you to personalize your comfort based on your habits.