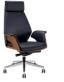

Leather cover

Lustrous Comfortable

Synchronous tilting

Synchronous tilting follows the reclining inertance of the body and satisfies the working needs of different situations.

Flexible seats are indispensable catalysts for impromptu discussions. Coupe's PU nylon casters feature 360° free rotation and silent movement. The meeting mode can be activated at any time. Adjustable headrest offers solid support for your head and cervical vertebrate, thus helps you to relax yourselves.